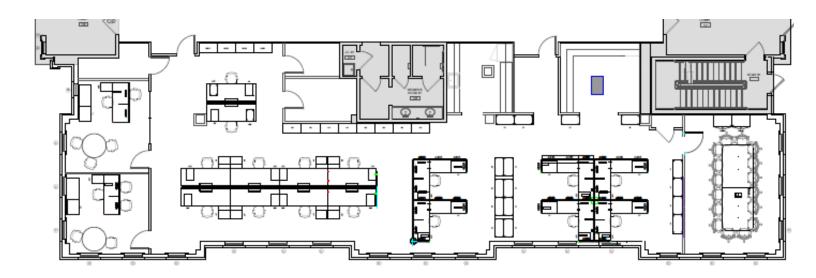

## For Sublease

17 Old Kings Highway, Darien, CT

Partial 1st Floor – 4,300 RSF

## **Highlights:**

- Sublease through 6/30/2027
- Boutique Class A office building in the heart of downtown Darien.
- Well-appointed first-floor unit with high ceilings, large windows, and western exposure.
- Works stations, trading desks, and several offices set in a collaborative work environment.
- Walking distance to Metro North train, restaurants, and the new Corbin District.