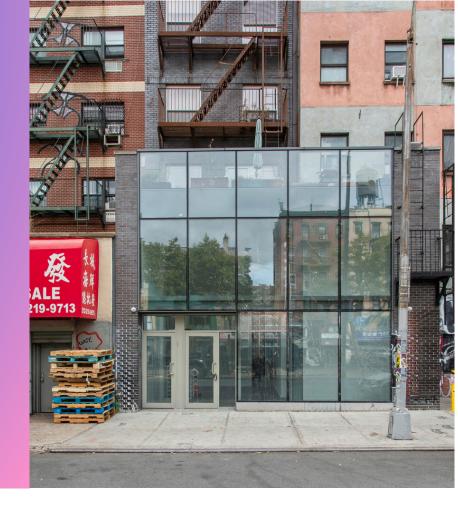

## REQCE\* 22 Allen St

750 SF of Retail Space Available

This prime block-through retail space at 22 Allen St extends from Allen to Orchard St, offering unbeatable visibility in the heart of the Lower East Side. With 750 square feet on the ground floor and an additional sellable lower level, the space doubles its usable square footage, ideal for retail or storage. Featuring soaring 20-foot ceilings and a floor-to-ceiling glass storefront, it's filled with natural light and offers exceptional exposure. The property is vent-ready, making it perfect for food and beverage ventures or a variety of retail concepts. Located on two bustling streets with high foot traffic, this dynamic location offers unparalleled visibility and flexibility for any business looking to thrive in one of Manhattan's most vibrant neighborhoods.

Large Glass Storefront | High Ceilings | Hardwood Floors