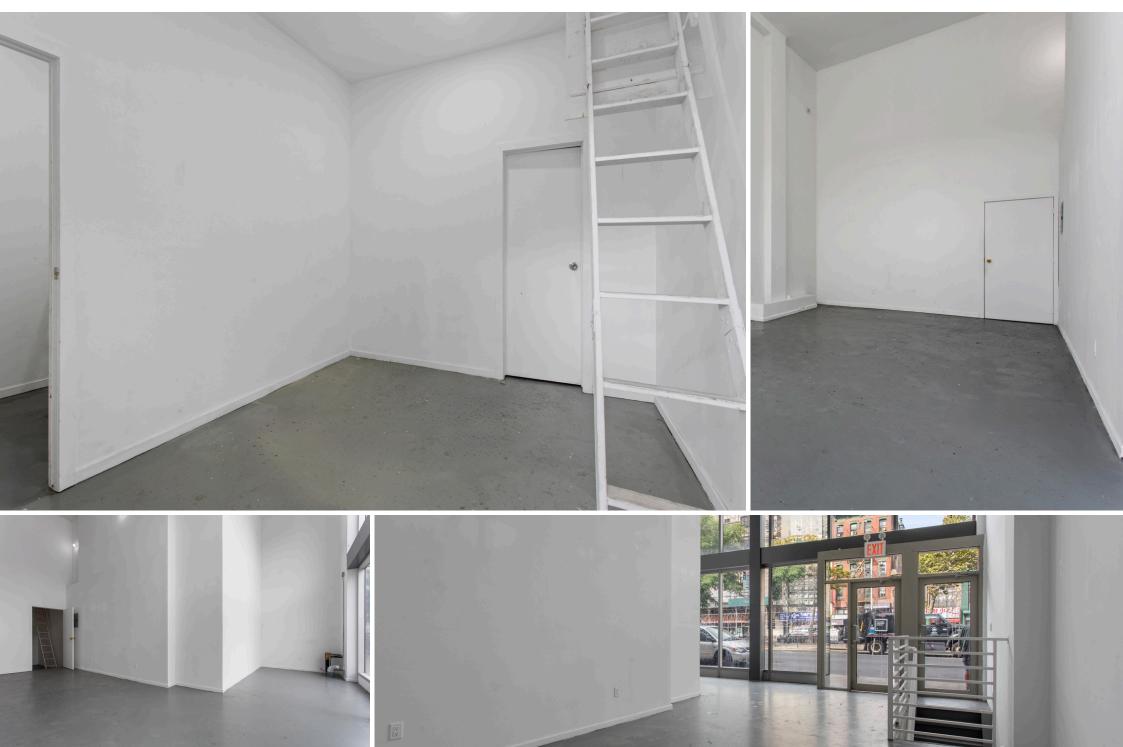

## REQCE\* 22 Allen St

750 SF of Retail Space Available

This prime block-through retail space at 22 Allen St extends from Allen to Orchard St, offering unbeatable visibility in the heart of the Lower East Side. With 750 square feet on the ground floor and an additional sellable lower level, the space doubles its usable square footage, ideal for retail or storage. Featuring soaring 20-foot ceilings and a floor-to-ceiling glass storefront, it's filled with natural light and offers exceptional exposure. The property is vent-ready, making it perfect for food and beverage ventures or a variety of retail concepts. Located on two bustling streets with high foot traffic, this dynamic location offers unparalleled visibility and flexibility for any business looking to thrive in one of Manhattan's most vibrant neighborhoods.

Large Glass Storefront | High Ceilings | Hardwood Floors

## Ground Level | 750 SF

| TERM       | RENTAL RATE  | SPACE USE | CONDITION      | AVAILABILITY |
|------------|--------------|-----------|----------------|--------------|
| Negotiable | Upon Request | Retail    | Full Build-Out | Now          |