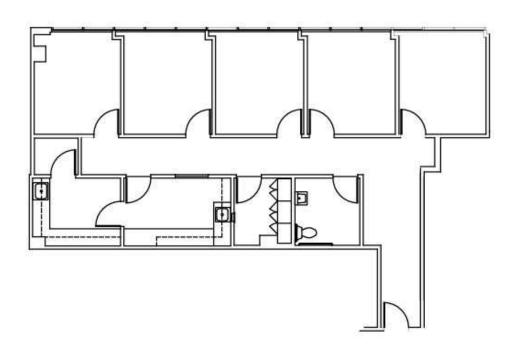

#### **EXECUTIVE SUMMARY**









#### **Location Description**

Immediate access to the Ventura and San Diego Freeways. The property is directly adjacent to the Sherman Oaks Hospital and Grossman Burn Center. It is Walking distance to retail amenities including restaurants and shops.

#### **Property Highlights**

- · Professionally Managed and Maintained
- · Class A Medical Building
- On the Sherman Oaks Hospital Campus
- 1/4 Mile from the 101 and 405 Freeways
- Three hospitals within 2 miles: Sherman Oaks Hospital, Encino Hospital and Valley Presbyterian
- Pharmacy with state of the art treatment area
- Dialysis Unit







200

3,787 RSF

**WELLTOWER LEASING** 









301

1,446 RSF

306

432 RSF

1,440 KSF

WELLTOWER LEASING 833.275.9355 leasing@welltower.com

# welltower







307

417

1,653 RSF

1,136 RSF

# welltower









419

505

1,236 RSF

1,505 RSF

#### **WELLTOWER LEASING**





461 RSF

WELLTOWER LEASING

1,167 RSF





715

1,611 RSF

**WELLTOWER LEASING** 

#### **DEMOGRAPHICS MAP & REPORT**

# welltower

| Population           | 1 Mile | 2 Miles | 3 Miles |
|----------------------|--------|---------|---------|
| Total Population     | 33,240 | 107,992 | 208,000 |
| Average Age          | 37.7   | 37.1    | 36.7    |
| Average Age (Male)   | 36.7   | 35.8    | 35.8    |
| Average Age (Female) | 39.0   | 38.3    | 37.6    |

| Households & Income | 1 Mile    | 2 Miles   | 3 Miles   |
|---------------------|-----------|-----------|-----------|
| Total Households    | 16,141    | 47,898    | 83,368    |
| # of Persons per HH | 2.1       | 2.3