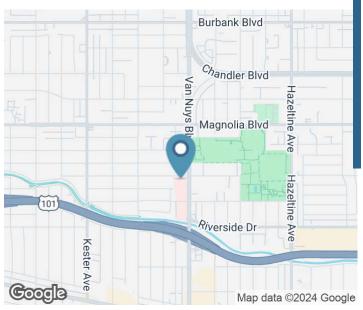

#### **Location Description**

Immediate access to the Ventura and San Diego Freeways. The property is directly adjacent to the Sherman Oaks Hospital and Grossman Burn Center. It is Walking distance to retail amenities including restaurants and shops.

#### **DEMOGRAPHICS MAP & REPORT**