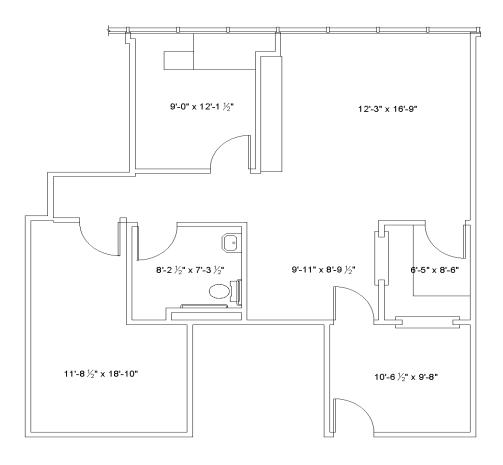

ion Description**

Immediate access to the Ventura and San Diego Freeways. The property is directly adjacent to the Sherman Oaks Hospital and Grossman Burn Center. It is Walking distance to retail amenities including restaurants and shops.

#### **Property Highlights**

- · Professionally Managed and Maintained
- · Class A Medical Building
- On the Sherman Oaks Hospital Campus
- 1/4 Mile from the 101 and 405 Freeways
- Three hospitals within 2 miles: Sherman Oaks Hospital, Encino Hospital and Valley Presbyterian
- Pharmacy with state of the art treatment area
- Dialysis Unit







200

3,787 RSF

**WELLTOWER LEASING** 









301

1,446 RSF

306

432 RSF

1,440 KSF

WELLTOWER LEASING 833.275.9355 leasing@welltower.com

# welltower







307

417

1,653 RSF

1,136 RSF

# welltower









419

505

1,236 RSF

1,505 RSF

#### **WELLTOWER LEASING**





461 RSF

WELLTOWER LEASING

1,167 RSF





715

1,611 RSF

**WELLTOWER LEASING** 

#### **DEMOGRAPHICS MAP & REPORT**

# welltower

| Population           | 1 Mile | 2 Miles | 3 Miles |
|----------------------|--------|---------|---------|
| Total Population     | 33,240 | 107,992 | 208,000 |
| Average Age          | 37.7   | 37.1    | 36.7    |
| Average Age (Male)   | 36.7   | 35.8    | 35.8    |
| Average Age (Female) | 39.0   | 38.3    | 37.6    |

| Households & Income | 1 Mile    | 2 Miles   | 3 Miles   |
|---------------------|-----------|-----------|-----------|
| Total Households    | 16,141    | 47,898    | 83,368    |
| # of Persons per HH | 2.1       | 2.3       | 2.5       |
| Average HH Income   | \$85,956  |