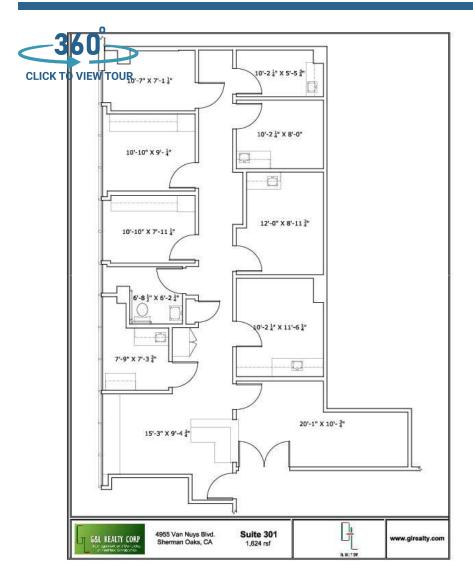

## welltower

Click or Scan Below



For Information:

WELLTOWER LEASING 833.275.9355 leasing@welltower.com



#### **EXECUTIVE SUMMARY**









#### **Location Description**

Immediate access to the Ventura and San Diego Freeways. The property is directly adjacent to the Sherman Oaks Hospital and Grossman Burn Center. It is Walking distance to retail amenities including restaurants and shops.

#### **Property Highlights**

- · Professionally Managed and Maintained
- · Class A Medical Building
- On the Sherman Oaks Hospital Campus
- 1/4 Mile from the 101 and 405 Freeways
- Three hospitals within 2 miles: Sherman Oaks Hospital, Encino Hospital and Valley Presbyterian
- Pharmacy with state of the art treatment area
- Dialysis Unit







200

3,787 RSF

**WELLTOWER LEASING** 









301

1,446 RSF

306

432 RSF

1,440 KSF

WELLTOWER LEASING 833.275.9355 leasing@welltower.com

# welltower







307

417

1,653 RSF

1,136 RSF

# welltower









419

505

1,236 RSF

1,505 RSF

#### **WELLTOWER LEASING**





461 RSF

WELLTOWER LEASING

1,167 RSF





715

1,611 RSF

**WELLTOWER LEASING** 

#### **DEMOGRAPHICS MAP & REPORT**

# welltower

| Population           | 1 Mile | 2 Miles | 3 Miles |
|----------------------|--------|---------|---------|
| Total Population     | 33,240 | 107,992 | 208,000 |
| Average Age          | 37.7   | 37.1    | 36.7    |
| Average Age (Male)   | 36.7   | 35.8    | 35.8    |
| Average Age (Female) | 39.0   | 38.3    | 37.6    |

| Households & Income | 1 Mile    | 2 Miles   | 3 Miles   |
|---------------------|-----------|-----------|-