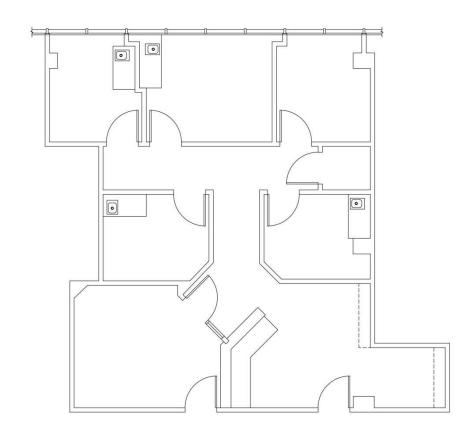

n Description**

Immediate access to the Ventura and San Diego Freeways. The property is directly adjacent to the Sherman Oaks Hospital and Grossman Burn Center. It is Walking distance to retail amenities including restaurants and shops.

#### **Property Highlights**

- · Professionally Managed and Maintained
- · Class A Medical Building
- On the Sherman Oaks Hospital Campus
- 1/4 Mile from the 101 and 405 Freeways
- Three hospitals within 2 miles: Sherman Oaks Hospital, Encino Hospital and Valley Presbyterian
- Pharmacy with state of the art treatment area
- Dialysis Unit







200

3,787 RSF

**WELLTOWER LEASING** 









301

1,446 RSF

306

432 RSF

1,440 KSF

WELLTOWER LEASING 833.275.9355 leasing@welltower.com

# welltower







307

417

1,653 RSF

1,136 RSF

# welltower









419

505

1,236 RSF

1,505 RSF

#### **WELLTOWER LEASING**





461 RSF

WELLTOWER LEASING

1,167 RSF





715

1,611 RSF

**WELLTOWER LEASING** 

#### **DEMOGRAPHICS MAP & REPORT**

# welltower

| Population           | 1 Mile | 2 Miles | 3 Miles |
|----------------------|--------|---------|---------|
| Total Population     | 33,240 | 107,992 | 208,000 |
| Average Age          | 37.7   | 37.1    | 36.7    |
| Average Age (Male)   | 36.7   | 35.8    | 35.8    |
| Average Age (Female) | 39.0   | 38.3    | 37.6    |

| Households & Income | 1 Mile    | 2 Miles   | 3 Miles   |
|---------------------|-----------|-----------|-----------|
| Total Households    | 16,141    | 47,898    | 83,368    |
| # of Persons per HH | 2.1       | 2.3       | 2.5       |
| Average HH Income   | \$85,956  | \