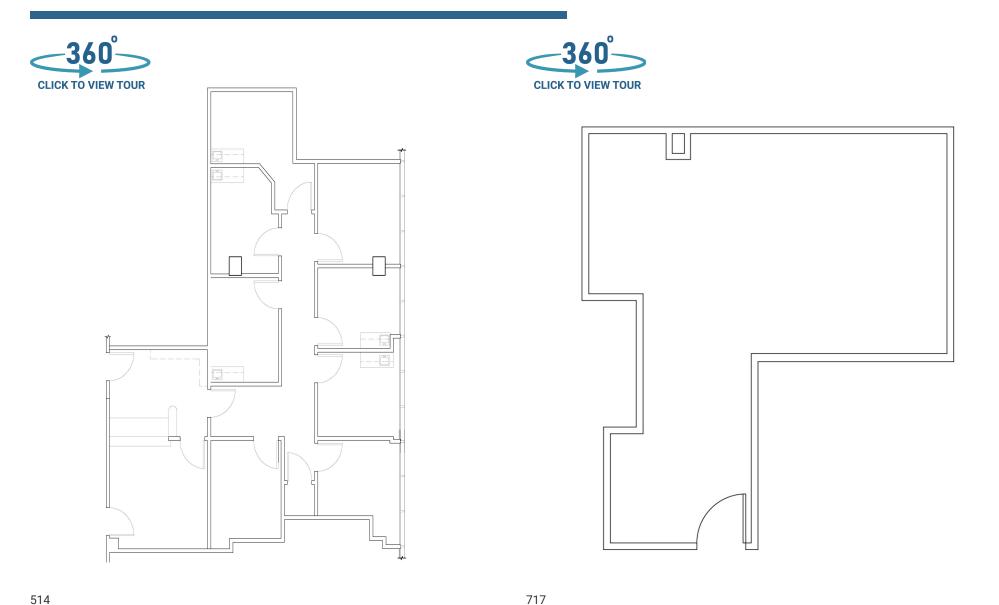

reeways. The property is directly adjacent to the Sherman Oaks Hospital and Grossman Burn Center. It is Walking distance to retail amenities including restaurants and shops.

#### **Property Highlights**

- · Professionally Managed and Maintained
- · Class A Medical Building
- On the Sherman Oaks Hospital Campus
- 1/4 Mile from the 101 and 405 Freeways
- Three hospitals within 2 miles: Sherman Oaks Hospital, Encino Hospital and Valley Presbyterian
- Pharmacy with state of the art treatment area
- Dialysis Unit







200

3,787 RSF

**WELLTOWER LEASING** 









301

1,446 RSF

306

432 RSF

1,440 KSF

WELLTOWER LEASING 833.275.9355 leasing@welltower.com

# welltower







307

417

1,653 RSF

1,136 RSF

# welltower









419

505

1,236 RSF

1,505 RSF

#### **WELLTOWER LEASING**





461 RSF

WELLTOWER LEASING

1,167 RSF





715

1,611 RSF

**WELLTOWER LEASING** 

#### **DEMOGRAPHICS MAP & REPORT**

# welltower

| Population           | 1 Mile | 2 Miles | 3 Miles |
|----------------------|--------|---------|---------|
| Total Population     | 33,240 | 107,992 | 208,000 |
| Average Age          | 37.7   | 37.1    | 36.7    |
| Average Age (Male)   | 36.7   | 35.8    | 35.8    |
| Average Age (Female) | 39.0   | 38.3    | 37.6    |

| Households & Income | 1 Mile    | 2 Miles   | 3 Miles   |
|---------------------|-----------|-----------|-----------|
| Total Households    | 16,141    | 47,898    | 83,368    |
| # of Persons per HH | 2.1       | 2.3       | 2.5       |
| Average HH Income   | \$85,956  | \$90,465  | \$92,443  |
| Average House Value | \$606,789 | \$768