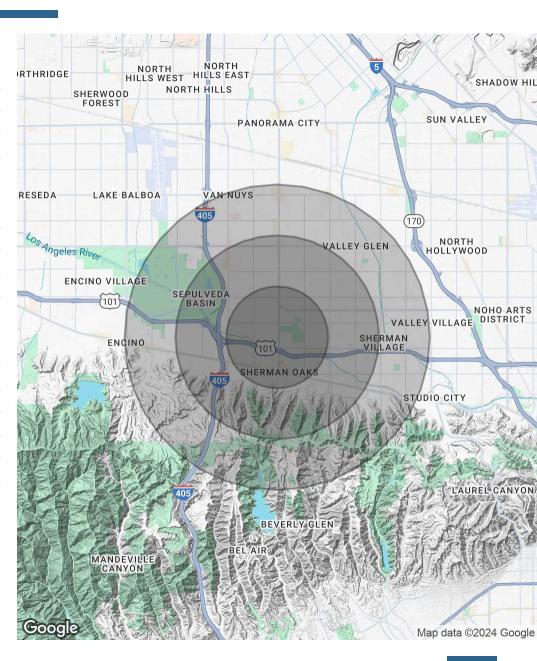

| 2.3       | 2.5       |
| Average HH Income   | \$85,956  | \$90,465  | \$92,443  |
| Average House Value | \$606,789 | \$768,260 | \$778,997 |

| Race                               | 1 Mile | 2 Miles | 3 Miles |
|------------------------------------|--------|---------|---------|
| Total Population - White           | 26,147 | 76,112  | 134,051 |
| Total Population - Black           | 1,540  | 4,517   | 8,889   |
| Total Population - Asian           | 2,731  | 8,046   | 15,267  |
| Total Population - Hawaiian        | 39     | 130     | 250     |
| Total Population - American Indian | 151    | 587     | 874     |
| Total Population - Other           | 1,328  | 14,919  | 42,523  |
|                                    |        |         |         |

2020 American Community Survey (ACS)