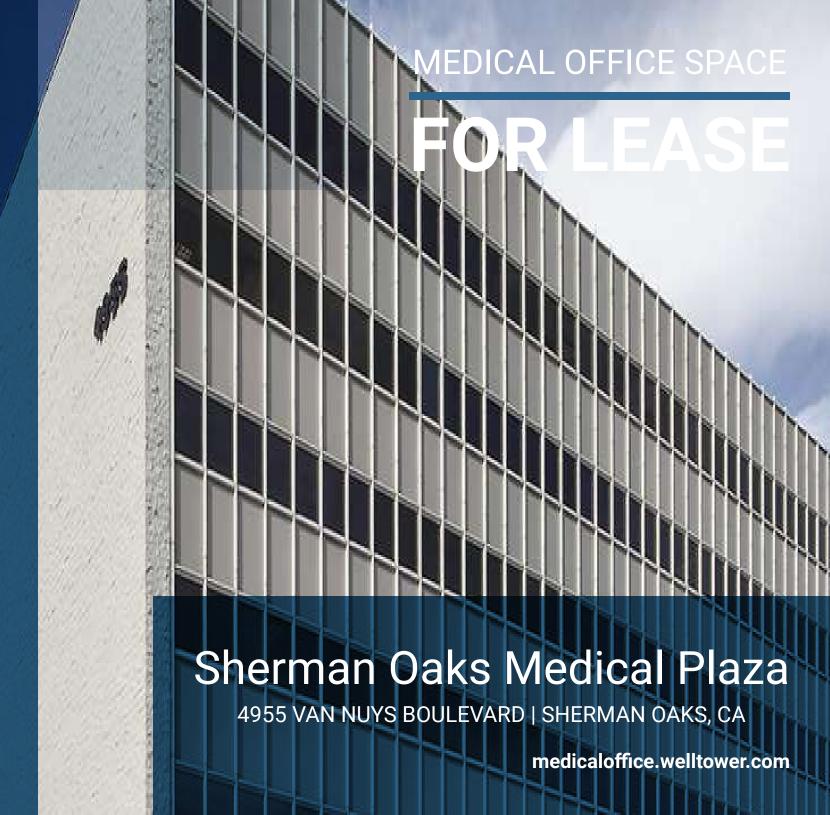

## welltower

Click or Scan Below



For Information:

WELLTOWER LEASING 833.275.9355 leasing@welltower.com



#### **EXECUTIVE SUMMARY**









#### **Location Description**

Immediate access to the Ventura and San Diego Freeways. The property is directly adjacent to the Sherman Oaks Hospital and Grossman Burn Center. It is Walking distance to retail amenities including restaurants and shops.

#### **Property Highlights**

- · Professionally Managed and Maintained
- · Class A Medical Building
- On the Sherman Oaks Hospital Campus
- 1/4 Mile from the 101 and 405 Freeways
- Three hospitals within 2 miles: Sherman Oaks Hospital, Encino Hospital and Valley Presbyterian
- Pharmacy with state of the art treatment area
- Dialysis Unit







200

3,787 RSF

**WELLTOWER LEASING** 









301

1,446 RSF

306

432 RSF

1,440 KSF

WELLTOWER LEASING 833.275.9355 leasing@welltower.com

# welltower