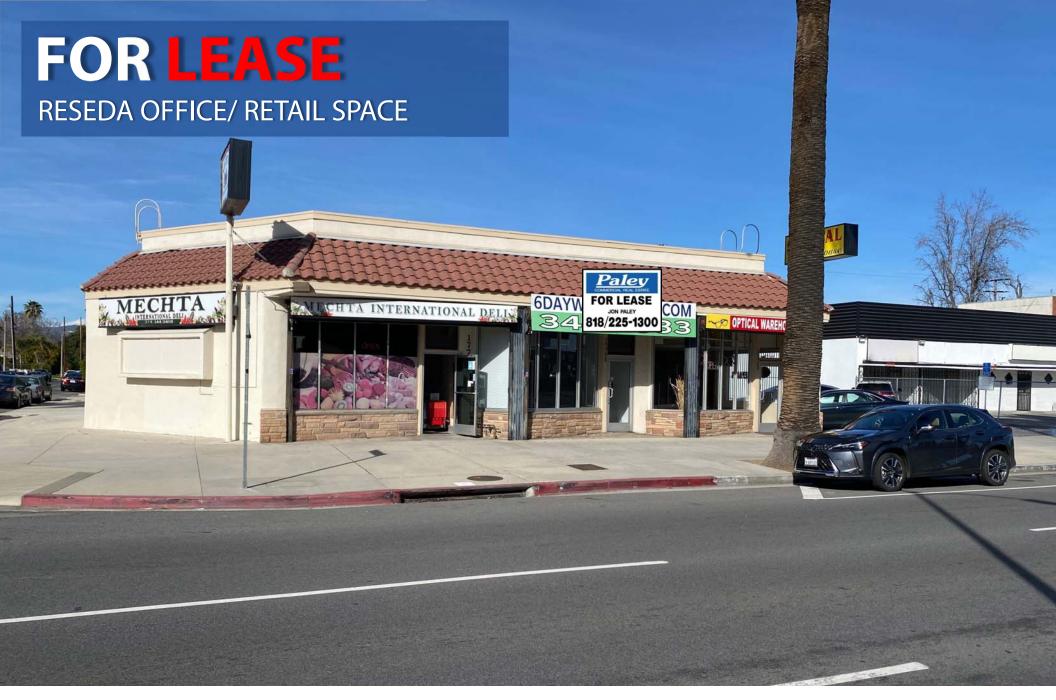

# **17755 SHERMAN WAY, RESEDA CA 91335**

#### **DESCRIPTION**

Office/Retail space in the heart of Reseda. Built out as office with waiting area, reception, two (2) bathrooms, and six (6) offices. Space is accessible from street and behind building. Parking lot on East side of property. Great sign opportunity and exposure on busy Reseda Boulevard.

Located on the North side of Sherman Way one and a half blocks West of White Oak Avenue. Surrounded by a handful of national tenants including Wendy's, 76, Bank of America, Jon's Market, Goodwill, and the 99 Cents Store.