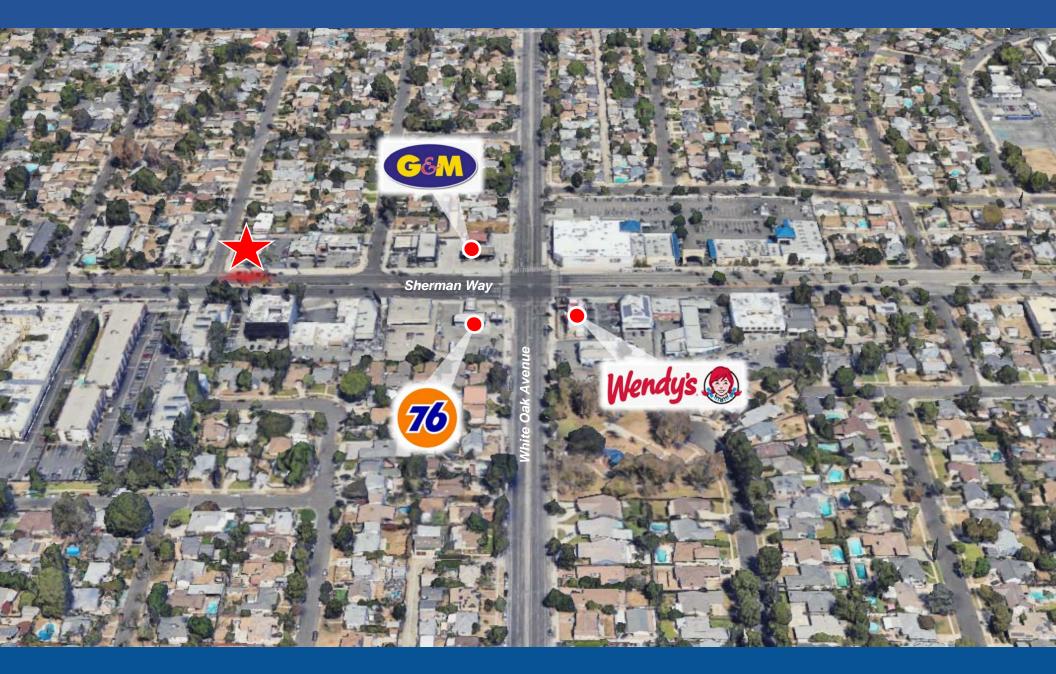

### **AREA BUSINESSES**

17755 SHERMAN WAY, RESEDA CA 91335

Located on the North side of Sherman Way one and a half blocks West of White Oak Avenue. Surrounded by a handful of national tenants including Wendy's, 76, Bank of America, Jon's Market, Goodwill, and the 99 Cents Store.