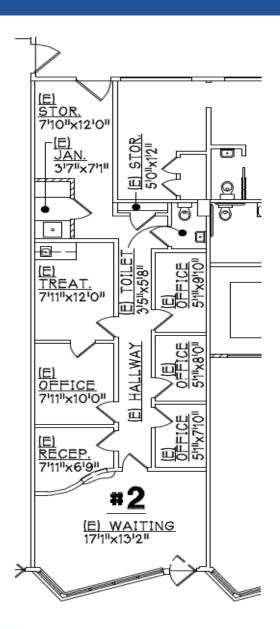

#### **DESCRIPTION**

Office/Retail space in the heart of Reseda. Built out as office with waiting area, reception, two (2) bathrooms, and six (6) offices. Space is accessible from street and behind building. Parking lot on East side of property. Great sign opportunity and exposure on busy Reseda Boulevard.