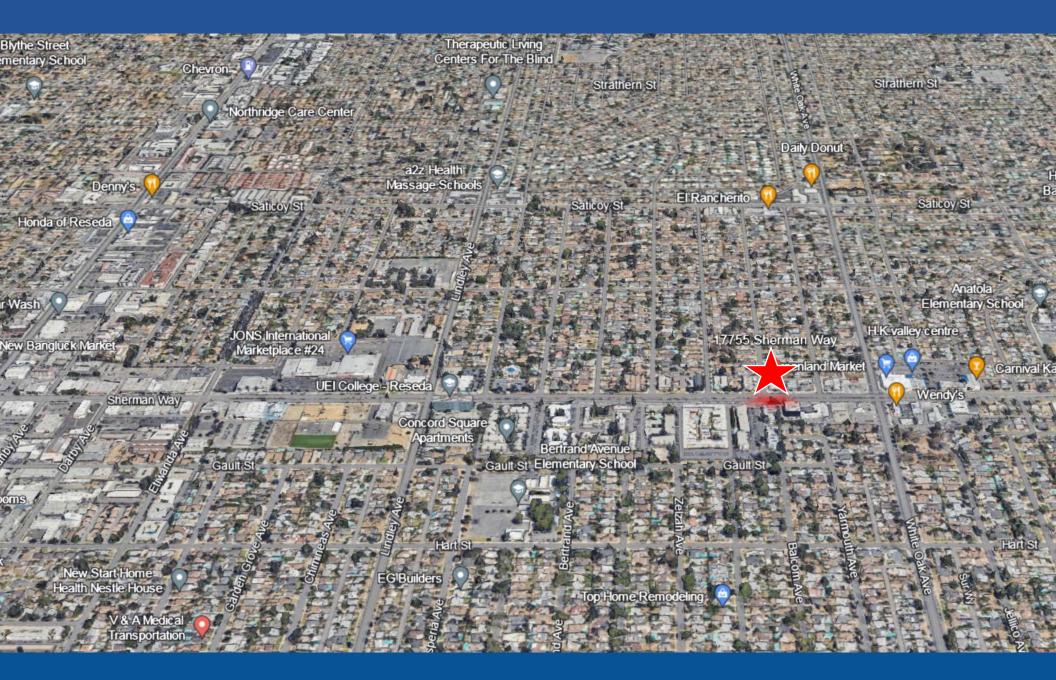

# **17755 SHERMAN WAY, RESEDA CA 91335**



### **AERIAL OVERVIEW**

17755 SHERMAN WAY, RESEDA CA 91335





### **AREA BUSINESSES**

17755 SHERMAN WAY, RESEDA CA 91335





### PROPERTY INFORMATION

17755 SHERMAN WAY, RESEDA 91335





#### **OVERVIEW**

- \* Office/Retail
- \* 956 Square Feet
- \* Flexible Lease Term
- \* \$2,000 Per Month NNN (\$.46)

#### **DESCRIPTION**

Office/Retail space in the heart of Reseda. Built out as office with waiting area, reception, two (2) bathrooms, and six (6) offices. Space is accessible from street and behind building. Parking lot on East side of property. Great sign opportunity and exposure on busy Reseda Boulevard.

Located on the North side of Sherman Way one and a half blocks West of White Oak Avenue. Surrounded by a handful of national tenants including Wendy's, 76, Bank of America, Jon's Market, Goodwill, and the 99 Cents Store.

#### **CAMILLE PAL