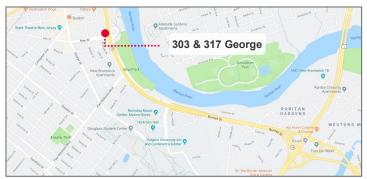

## **AVAILABILITIES**

 P 2<sup>nd</sup> Floor
 2,836 RSF

 P 3<sup>rd</sup> Floor
 4,732 RSF

 P 4<sup>th</sup> Floor
 3,780 RSF

 P 5<sup>th</sup> Floor
 5,075 RSF

**ASKING RATE** \$27.00 PSF Gross + T.E.

Located in the heart of New Brunswick's CBD across from the renowned Heldrick Center

Within walking distance to restaurants, hotels, theatre district, retail and mass transportation

Parking deck servicing building

Directly off Route 18, with easy access to Routes 1 & 27 as well as the New Jersey Turnpike.