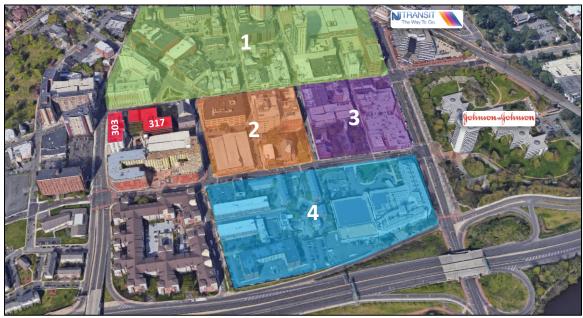

Prestigious Neighbors include: Robert Wood Johnson, Rutgers, The State University of New Jersey, and Johnson & Johnson

# 317 George Street - 5th Floor - 5,075 SF

Heldrich Hotel
Fat Cactus Cantina
7-Eleven
State Theatre of NJ
Affinity Federal Credit Union
Ramen Nagomi
New Star Salon
George Street Ale House
Harvest Moon Brewery
Wells Fargo Bank

Bagel Nosh Chai Cenak Tavern on George Rakkii Ramen Dunkin Donuts Esquina Latina Restaurant Chipotle
Starbucks
Old Man Rafferty's Restaurant
Steakhouse 85
Dashen Restaurant
Perle Night Club
Stress Factory Comedy Club

3

Hyatt Regency Hotel Glass Woods Tavern Frog & Peach Restaurant Delta's Restaurant