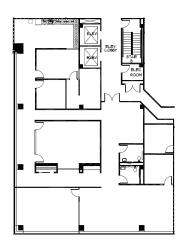

S**

 P 2<sup>nd</sup> Floor
 2,836 RSF

 P 3<sup>rd</sup> Floor
 4,732 RSF

 P 4<sup>th</sup> Floor
 3,780 RSF

 P 5<sup>th</sup> Floor
 5,075 RSF

**ASKING RATE** \$27.00 PSF Gross + T.E.



Located in the heart of New Brunswick's CBD across from the renowned Heldrick Center



Within walking distance to restaurants, hotels, theatre district, retail and mass transportation



Parking deck servicing building



Directly off Route 18, with easy access to Routes 1 & 27 as well as the New Jersey Turnpike.



Prestigious Neighbors include: Robert Wood Johnson, Rutgers, The State University of New Jersey, and Johnson & Johnson



# PLAZA CENTER I & II

303 & 317 George Street, New Brunswick, NJ

# 303 George Street – 3<sup>rd</sup> Floor - 1,140 SF

# 317 George Street - 5th Floor - 5,075 SF







Heldrich Hotel
Fat Cactus Cantina
7-Eleven
State Theatre of NJ
Affinity Federal Credit Union
Ramen Nagomi
New Star Salon
George Street Ale House
Harvest Moon Brewery
Wells Fargo Bank

Bagel Nosh Chai Cenak Tavern on George Rakkii Ramen Dunkin Donuts Esquina Latina Restaurant Chipotle
Starbucks
Old Man Rafferty's Restaurant
Steakhouse 85
Dashen Restaurant
Perle Night Club
Stress Factory Comedy Club

3

Hyatt Regency Hotel Glass Woods Tavern Frog & Peach Restaurant Delta's Restaurant

## **BILL BROWN**

Executive Director +1 973 292 4613 bill.brown@cushwake.com

### **JOSH COHEN**

Managing Director +1 973 292 4618 josh.cohen@cushwake.com

### **MARIAGRACE IANTOSCA**

Director +1 973 292 4605 mariagrace.iantosca@cushwake.com Cushman & Wakefield of New Jersey, LLC Licensed Real Estate B