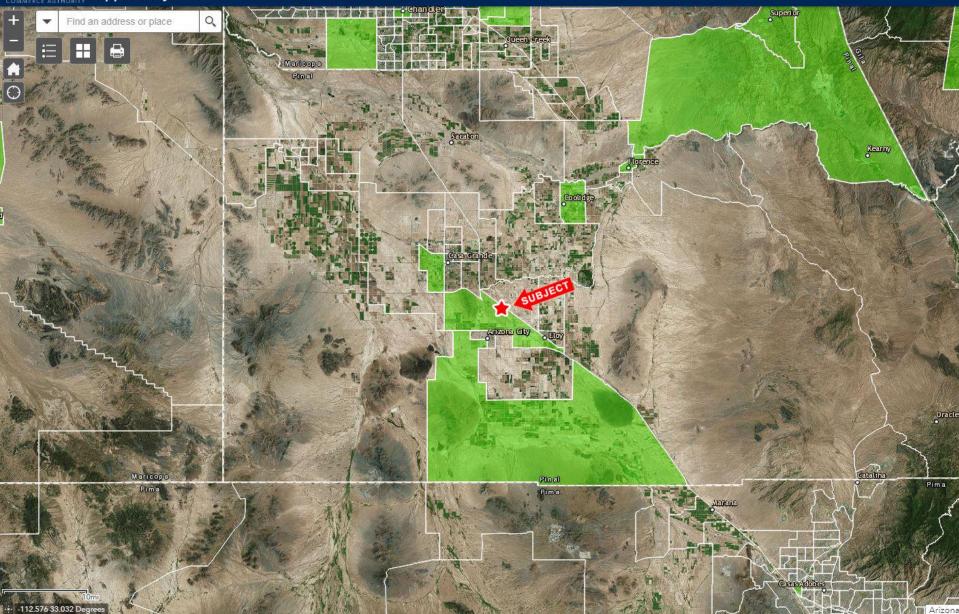

# **Regional Map**

Land & Investments

# **Opportunity Zone Map**

Land & Investments

ARIZONA Opportunity Zones

Green=Census tracts submitted to U.S. Treasury on 3/21/18 and designated (approved) on 4/9/18.