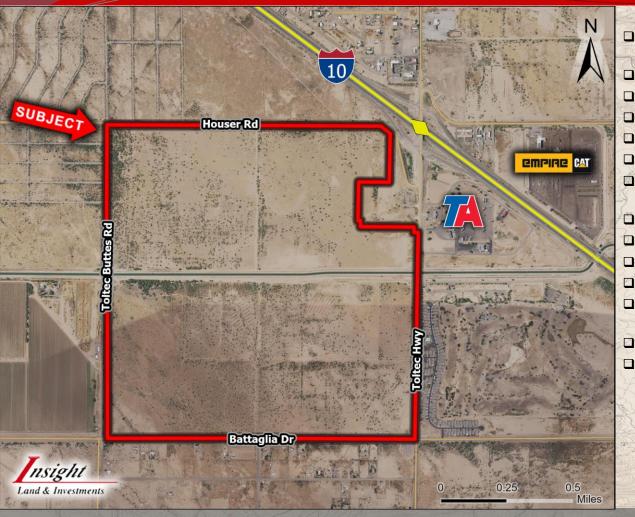

## **Full Diamond Interchange Parcel**

#### **Opportunity Zone - Eloy, Arizona**

| -   | The second secon |
|-----|--------------------------------------------------------------------------------------------------------------------------------------------------------------------------------------------------------------------------------------------------------------------------------------------------------------------------------------------------------------------------------------------------------------------------------------------------------------------------------------------------------------------------------------------------------------------------------------------------------------------------------------------------------------------------------------------------------------------------------------------------------------------------------------------------------------------------------------------------------------------------------------------------------------------------------------------------------------------------------------------------------------------------------------------------------------------------------------------------------------------------------------------------------------------------------------------------------------------------------------------------------------------------------------------------------------------------------------------------------------------------------------------------------------------------------------------------------------------------------------------------------------------------------------------------------------------------------------------------------------------------------------------------------------------------------------------------------------------------------------------------------------------------------------------------------------------------------------------------------------------------------------------------------------------------------------------------------------------------------------------------------------------------------------------------------------------------------------------------------------------------------|
|     | Location: SWC Interstate 10 and Toltec Road,                                                                                                                                                                                                                                                                                                                                                                                                                                                                                                                                                                                                                                                                                                                                                                                                                                                                                                                                                                                                                                                                                                                                                                                                                                                                                                                                                                                                                                                                                                                                                                                                                                                                                                                                                                                                                                                                                                                                                                                                                                                                                   |
| 2   | Eloy, Arizona                                                                                                                                                                                                                                                                                                                                                                                                                                                                                                                                                                                                                                                                                                                                                                                                                                                                                                                                                                                                                                                                                                                                                                                                                                                                                                                                                                                                                                                                                                                                                                                                                                                                                                                                                                                                                                                                                                                                                                                                                                                                                                                  |
|     | APN: 403-23-003D, 003F, 004                                                                                                                                                                                                                                                                                                                                                                                                                                                                                                                                                                                                                                                                                                                                                                                                                                                                                                                                                                                                                                                                                                                                                                                                                                                                                                                                                                                                                                                                                                                                                                                                                                                                                                                                                                                                                                                                                                                                                                                                                                                                                                    |
| 2   | Zoning: R1-12 (City of Eloy)                                                                                                                                                                                                                                                                                                                                                                                                                                                                                                                                                                                                                                                                                                                                                                                                                                                                                                                                                                                                                                                                                                                                                                                                                                                                                                                                                                                                                                                                                                                                                                                                                                                                                                                                                                                                                                                                                                                                                                                                                                                                                                   |
|     | Size: +/- 561.68 Net Acres                                                                                                                                                                                                                                                                                                                                                                                                                                                                                                                                                                                                                                                                                                                                                                                                                                                                                                                                                                                                                                                                                                                                                                                                                                                                                                                                                                                                                                                                                                                                                                                                                                                                                                                                                                                                                                                                                                                                                                                                                                                                                                     |
|     | Utilities:                                                                                                                                                                                                                                                                                                                                                                                                                                                                                                                                                                                                                                                                                                                                                                                                                                                                                                                                                                                                                                                                                                                                                                                                                                                                                                                                                                                                                                                                                                                                                                                                                                                                                                                                                                                                                                                                                                                                                                                                                                                                                                                     |
|     | Water-City of Eloy - 10" line in Toltec & I-10                                                                                                                                                                                                                                                                                                                                                                                                                                                                                                                                                                                                                                                                                                                                                                                                                                                                                                                                                                                                                                                                                                                                                                                                                                                                                                                                                                                                                                                                                                                                                                                                                                                                                                                                                                                                                                                                                                                                                                                                                                                                                 |
|     | Sewer- City of Eloy - 8" line west of Toltec Rd                                                                                                                                                                                                                                                                                                                                                                                                                                                                                                                                                                                                                                                                                                                                                                                                                                                                                                                                                                                                                                                                                                                                                                                                                                                                                                                                                                                                                                                                                                                                                                                                                                                                                                                                                                                                                                                                                                                                                                                                                                                                                |
| 14  | and 12" line east of Toltec Rd                                                                                                                                                                                                                                                                                                                                                                                                                                                                                                                                                                                                                                                                                                                                                                                                                                                                                                                                                                                                                                                                                                                                                                                                                                                                                                                                                                                                                                                                                                                                                                                                                                                                                                                                                                                                                                                                                                                                                                                                                                                                                                 |
| F   | Power-APS                                                                                                                                                                                                                                                                                                                                                                                                                                                                                                                                                                                                                                                                                                                                                                                                                                                                                                                                                                                                                                                                                                                                                                                                                                                                                                                                                                                                                                                                                                                                                                                                                                                                                                                                                                                                                                                                                                                                                                                                                                                                                                                      |
| Y A | General Plan: +/- 60 ac-Community Commercial                                                                                                                                                                                                                                                                                                                                                                                                                                                                                                                                                                                                                                                                                                                                                                                                                                                                                                                                                                                                                                                                                                                                                                                                                                                                                                                                                                                                                                                                                                                                                                                                                                                                                                                                                                                                                                                                                                                                                                                                                                                                                   |
| H   | +/- 80 ac-High Density Residential (10-24 du/ac)                                                                                                                                                                                                                                                                                                                                                                                                                                                                                                                                                                                                                                                                                                                                                                                                                                                                                                                                                                                                                                                                                                                                                                                                                                                                                                                                                                                                                                                                                                                                                                                                                                                                                                                                                                                                                                                                                                                                                                                                                                                                               |
| 1   | +/- 150 ac-Low Density Residential (1-3 du/ac)                                                                                                                                                                                                                                                                                                                                                                                                                                                                                                                                                                                                                                                                                                                                                                                                                                                                                                                                                                                                                                                                                                                                                                                                                                                                                                                                                                                                                                                                                                                                                                                                                                                                                                                                                                                                                                                                                                                                                                                                                                                                                 |

- +/- 270 ac-Estate Density Residential (0.2-1 du/ac)
- Price: \$30,000/acre or \$16,830,000
- **<u>Comments</u>**: Property is located at the Southwest corner of Interstate 10 and Toltec Road. Toltec Road is a full diamond interchange and one of only 3 interchanges south of the I-10/I-8 junction. Great for a mixed-use development or as an investment. Seller will entertain all offers.

# **Parcel Map**

Land & Investments

nsight