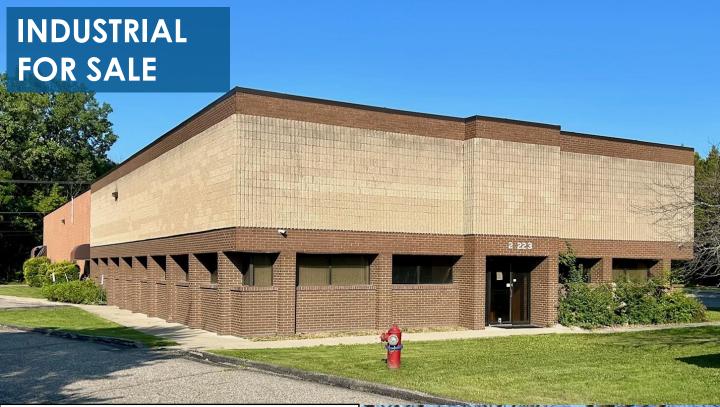

## 21223 Hilltop Street Southfield, MI 48033

## **FEATURES**

- 11,010 SF Industrial/Flex building
- Currently configured with 7,010 SF of office and 4,000 SF of warehouse space. Warehouse space is expandable
- 20' ceiling height throughout
- 36 surface parking spaces
- Power: 200A/440 v/ 3 phase
- 2 overhead doors (8x8 and 8x10)
- Well located in an upscale industrial park off of highly travelled 8 mile and Telegraph Road (+/- 105,000 VPD)

**SALE PRICE: \$949,999 (\$86.29 PSF)** 