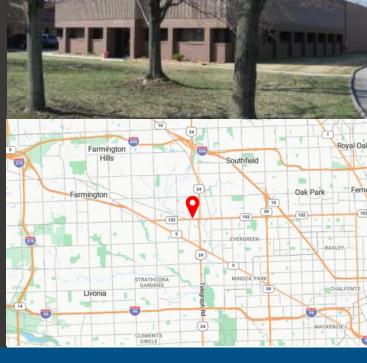

## 21223 Hilltop Street Southfield, MI 48033

## **FEATURES**

- 11,010 SF Industrial/Flex building
- Currently configured with 7,010 SF of office and 4,000 SF of warehouse space. Warehouse space is expandable
- 20' ceiling height throughout
- 36 surface parking spaces
- Power: 200A/440 v/ 3 phase
- 2 overhead doors (8x8 and 8x10)
- Well located in an upscale industrial park off of highly travelled 8 mile and Telegraph Road (+/- 105,000 VPD)