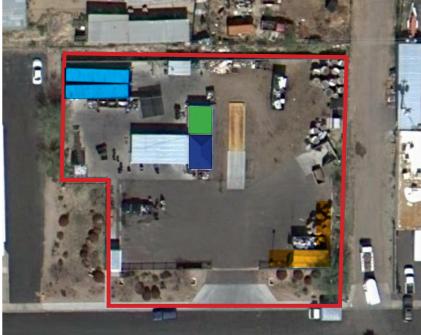

#### **Property Features:**

- ±.684 Acre Fenced Industrial Lot
- Existing scrap metal collector facility complete with scale
- Includes some covered yard and a shipping container for storage
  - ±1,500 SF Lockable Storage
  - ±250 SF Office w/Restroom
  - ±640 SF (2) Shipping Containers
- Close access to Loop 101 and US 60 Hwys