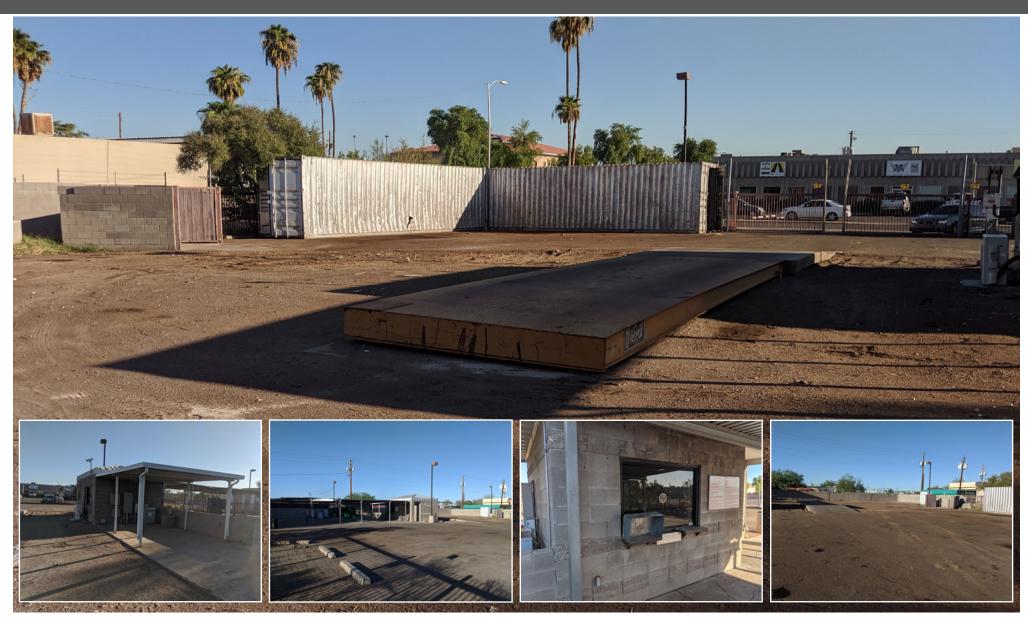

#### **Property Features:**

- ±.684 Acre Fenced Industrial Lot
- Existing scrap metal collector facility complete with scale
- Includes some covered yard and a shipping container for storage
  - ±1,500 SF Lockable Storage
  - ±250 SF Office w/Restroom
  - ±640 SF (2) Shipping Containers
- Close access to Loop 101 and US 60 Hwys