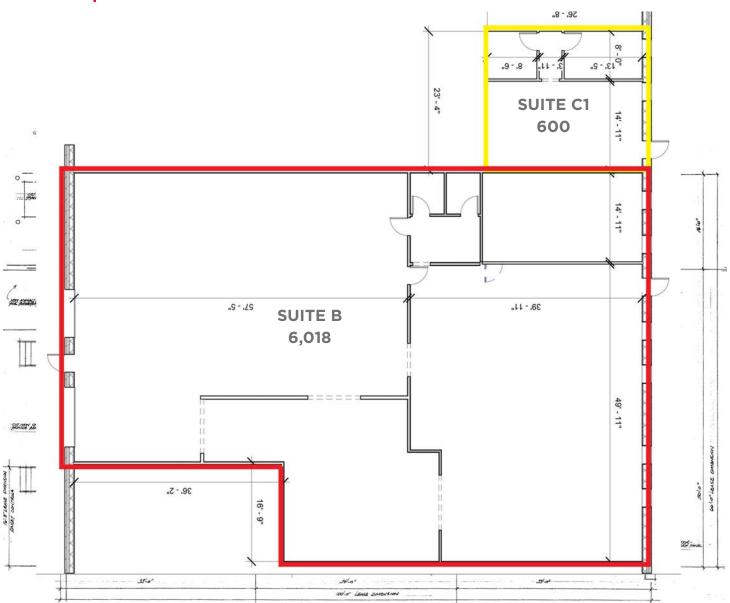

# Floorplan

## ASKING LEASE RATE Office: \$10.00/SF NNN Warehouse \$5.00/SF NNN

NANCI V. FERRANTE, MCR

Senior Vice President 216.525.1496 nferrante@crescorealestate.com **ALEXANDER L. RUSSO, SIOR** 

Senior Vice President 216.525.1495 arusso@crescorealestate.com 3 Summit Park Drive Suite 200 Cleveland, Ohio 44131 Main 216.520.1200 Fax 216.520.1828 crescorealestate.com

# FOR LEASE

### 731 Beta Drive

MAYFIELD VILLAGE, OHIO 44143

ASKING LEASE RATE Office: \$10.00/SF NNN Warehouse \$5.00/SF NNN

Floorplan

NANCI V. FERRANTE, MCR

Senior Vice President 216.525.1496 nferrante@crescorealestate.com ALEXANDER L. RUSSO, SIOR