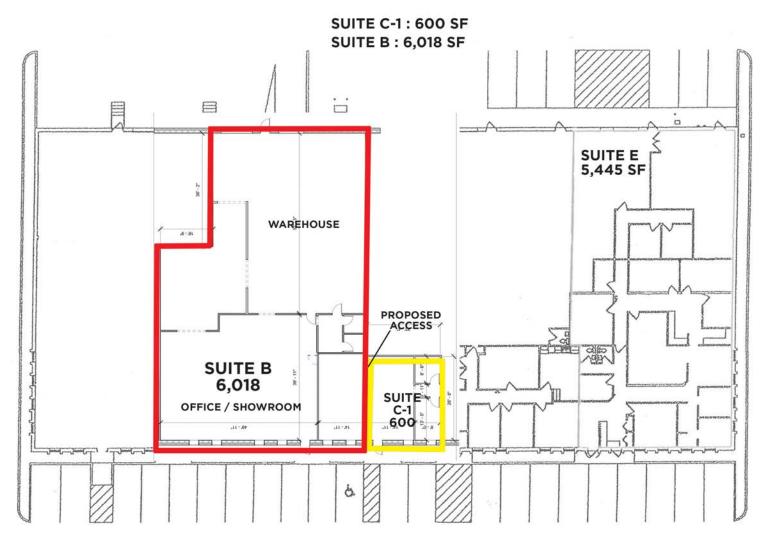

# Floorplan

## ASKING LEASE RATE Office: \$10.00/SF NNN Warehouse \$5.00/SF NNN

NANCI V. FERRANTE, MCR

Senior Vice President 216.525.1496 nferrante@crescorealestate.com **ALEXANDER L. RUSSO, SIOR** 

Senior Vice President 216.525.1495 arusso@crescorealestate.com 3 Summit Park Drive Suite 200 Cleveland, Ohio 44131 Main 216.520.1200 Fax 216.520.1828 crescorealestate.com

# FOR LEASE

### 731 Beta Drive

MAYFIELD VILLAGE, OHIO 44143

ASKING LEASE RATE Office: \$10.00/SF NNN Warehouse \$5.00/SF NNN

Floorplan

NANCI V. FERRANTE, MCR

Senior Vice President 216.525.1496 nferrante@crescorealestate.com ALEXANDER L. RUSSO, SIOR