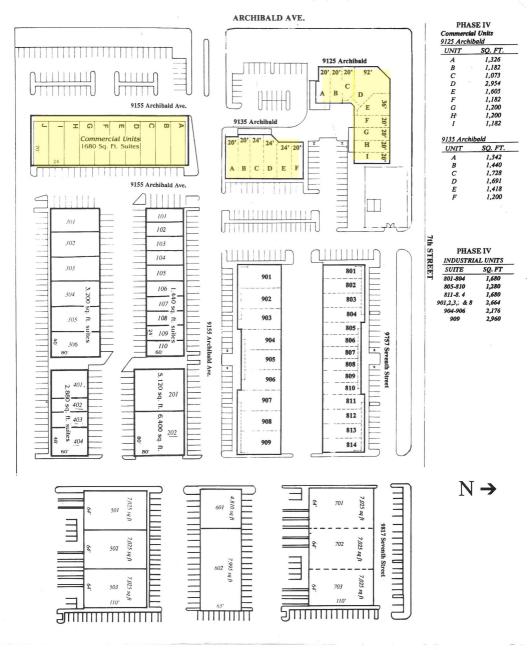

CENTER OFFICE AND COMMERICAL SPACE FOR LEASE 1,182 -3,360 square feet

## Features:

- ➤ Professional Business Park Atmosphere ➤ Concrete Tilt-Up/ Block Construction ➤ Extensive Office Glass/Storefronts
- ➤ Archibald Ave. Street Frontage identity ➤ Street Signage (some lighted)
- ➤ AC/Heated Offices
- ➤ 4:1 Parking Ratio
- > Fire Sprinklered
- Locally Managed
- ➤ Lighted Parking Areas
- $\geq$  ± 50,000 Cars per day traffic count



9135 & 9125 Archibald Ave., Rancho Cucamonga, CA





Foothill Blvd

Arrow Rt.

Hermosa Ave

Geth St.

4th Street

I - 10 Fwy

For More Information, Contact:

Dave McErlean 909.660.3548 Mark McErlean 909.945.4595 Don Barmakian 909.945.4599



9620 Center Ave., Suite 130, Rancho Cucamonga, California 91730

## Scheu Business Center - Phases I, II, III, and IV