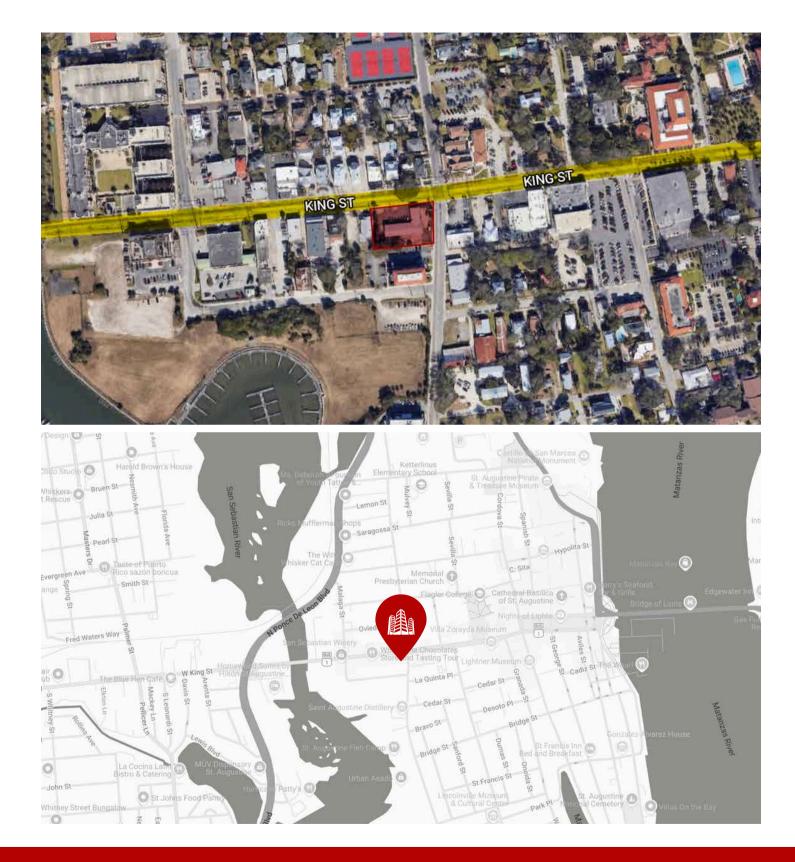

### **PROPERTY DESCRIPTION**

The commercial property at 125 King Street in St. Augustine, FL, is a prime mixed-use retail building located in the vibrant historic district, renowned for its high pedestrian and tourist traffic. Positioned on a signalized corner, this property is ideal for retail or other commercial tenants seeking maximum exposure and convenient access. The versatile CL-2 zoning allows for a range of commercial uses, enhancing its appeal for diverse tenants. This property offers exceptional redevelopment potential with its prime location and flexible zoning. Occupying a prominent corner lot, this building offers exceptional visibility and accessibility, catering to both local patrons and tourists visiting St. Augustine's historic district. With approximately 4,338 square feet of space, the property provides flexible layout options tailored to tenant needs.

## **PROPERTY HIGHLIGHTS**

- Prime Location: High-traffic historic district of St. Augustine.
- Signalized Corner: Enhances visibility and accessibility.
- Flexible Zoning: CL-2 zoning supports diverse commercial uses.
- Size and Layout: Approx. 4,338 sq. ft. with adaptable configurations.