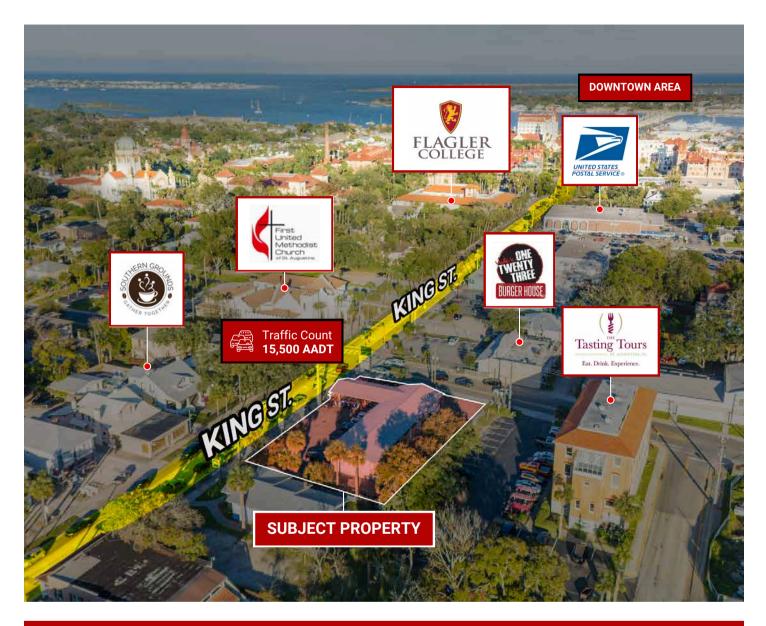

### **PROPERTY DESCRIPTION**

The commercial property at 125 King Street in St. Augustine, FL, is a prime mixed-use retail building located in the vibrant historic district, renowned for its high pedestrian and tourist traffic. Positioned on a signalized corner, this property is ideal for retail or other commercial tenants seeking maximum exposure and convenient access. The versatile CL-2 zoning allows for a range of commercial uses, enhancing its appeal for diverse tenants. This property offers exceptional redevelopment potential with its prime location and flexible zoning. Occupying a prominent corner lot, this building offers exceptional visibility and accessibility, catering to both local patrons and tourists visiting St. Augustine's historic district. With approximately 4,338 square feet of space, the property provides flexible layout options tailored to tenant needs.

## **PROPERTY HIGHLIGHTS**

- Prime Location: High-traffic historic district of St. Augustine.
- Signalized Corner: Enhances visibility and accessibility.
- Flexible Zoning: CL-2 zoning supports diverse commercial uses.
- Size and Layout: Approx. 4,338 sq. ft. with adaptable configurations.