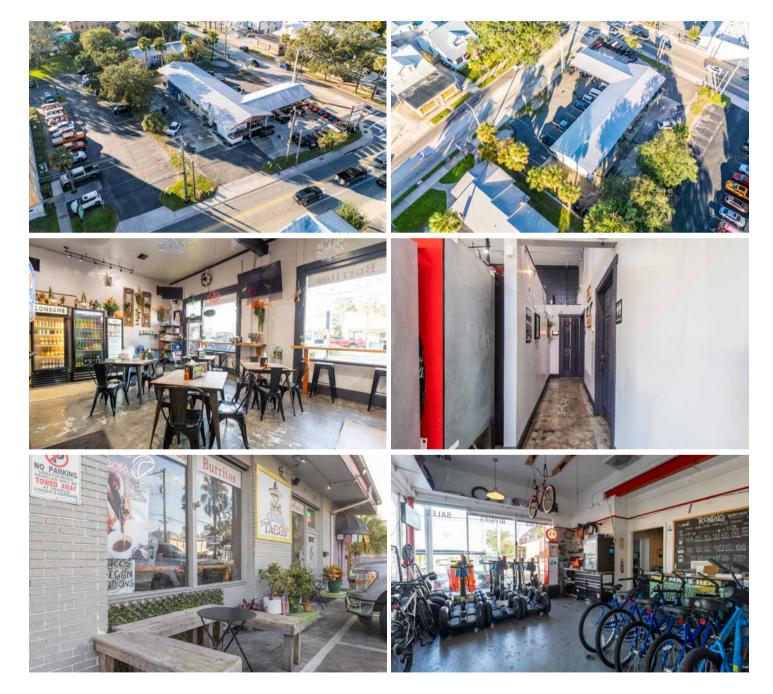

### **PROPERTY DESCRIPTION**

The commercial property at 125 King Street in St. Augustine, FL, is a prime mixed-use retail building located in the vibrant historic district, renowned for its high pedestrian and tourist traffic. Positioned on a signalized corner, this property is ideal for retail or other commercial tenants seeking maximum exposure and convenient access. The versatile CL-2 zoning allows for a range of commercial uses, enhancing its appeal for diverse tenants. This property offers exceptional redevelopment potential with its prime location and flexible zoning. Occupying a prominent corner lot, this building offers exceptional visibility and accessibility, catering to both local patrons and tourists visiting St. Augustine's historic district. With approximately 4,338 square feet of space, the property provides flexible layout options tailored to tenant needs.

## **PROPERTY HIGHLIGHTS**

- Prime Location: High-traffic historic district of St. Augustine.
- Signalized Corner: Enhances visibility and accessibility.
- Flexible Zoning: CL-2 zoning supports diverse commercial uses.
- Size and Layout: Approx. 4,338 sq. ft. with adaptable configurations.