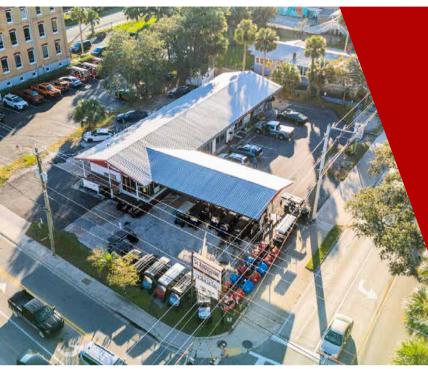

### **PROPERTY DESCRIPTION**

The commercial property at 125 King Street in St. Augustine, FL, is a prime mixed-use retail building located in the vibrant historic district, renowned for its high pedestrian and tourist traffic. Positioned on a signalized corner, this property is ideal for retail or other commercial tenants seeking maximum exposure and convenient access. The versatile CL-2 zoning allows for a range of commercial uses, enhancing its appeal for diverse tenants. This property offers exceptional redevelopment potential with its prime location and flexible zoning. Occupying a prominent corner lot, this building offers exceptional visibility and accessibility, catering to both local patrons and tourists visiting St. Augustine's historic district. With approximately 4,338 square feet of space, the property provides flexible layout options tailored to tenant needs.

## **PROPERTY HIGHLIGHTS**

- Prime Location: High-traffic historic district of St. Augustine.
- Signalized Corner: Enhances visibility and accessibility.
- Flexible Zoning: CL-2 zoning supports diverse commercial uses.
- Size and Layout: Approx. 4,338 sq. ft. with adaptable configurations.