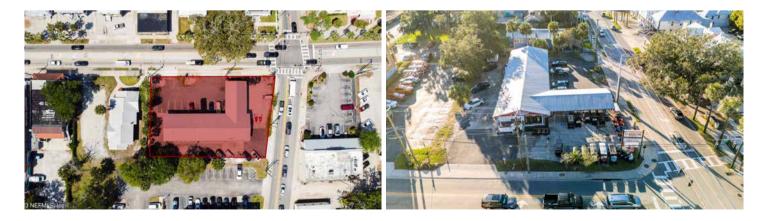

### **PROPERTY DESCRIPTION**

The commercial property at 125 King Street in St. Augustine, FL, is a prime mixed-use retail building located in the vibrant historic district, renowned for its high pedestrian and tourist traffic. Positioned on a signalized corner, this property is ideal for retail or other commercial tenants seeking maximum exposure and convenient access. The versatile CL-2 zoning allows for a range of commercial uses, enhancing its appeal for diverse tenants. This property offers exceptional redevelopment potential with its prime location and flexible zoning. Occupying a prominent corner lot, this building offers exceptional visibility and accessibility, catering to both local patrons and tourists visiting St. Augustine's historic district. With approximately 4,338 square feet of space, the property provides flexible layout options tailored to tenant needs.

## **PROPERTY HIGHLIGHTS**

- Prime Location: High-traffic historic district of St. Augustine.
- Signalized Corner: Enhances visibility and accessibility.
- Flexible Zoning: CL-2 zoning supports diverse commercial uses.
- Size and Layout: Approx. 4,338 sq. ft. with adaptable configurations.