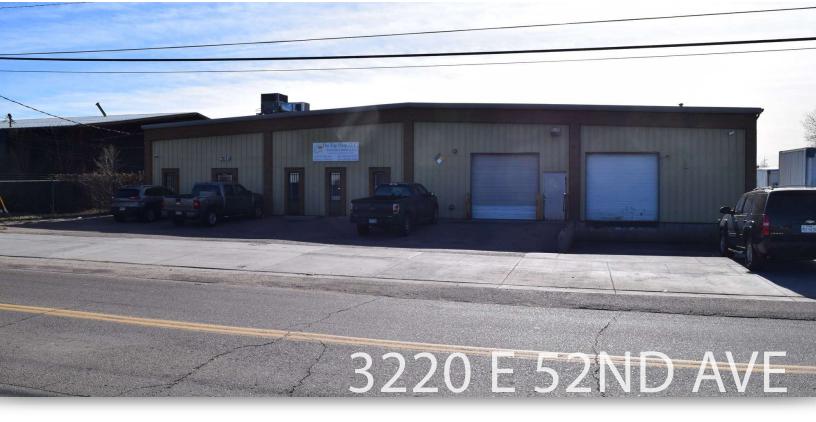

## FOR SALE 25,000 SF Manufacturing/Dist. Bldg 3220 E 52nd Ave | Denver, CO 80216

## SALE OPPORTUNITY I INDUSTRIAL

| OFFERING SUMMARY |             | PROPERTY HIGHLIGHTS                                                           |
|------------------|-------------|-------------------------------------------------------------------------------|
| Sale Price:      | \$4,400,000 | Located in the CO opportunity zone and the Denver enterprise zone.            |
| Lot Size:        | 41,664 SF   | Compliant with Energize Denver - site EUI score of 41.8                       |
|                  |             | Just West of Vasquez Blvd on W. 52nd Ave in Denver.                           |
| EUI Site Score:  | 41.8        | <ul> <li>Approximately 15,000 SF of yard and/or off-street parking</li> </ul> |
| Building Size:   | 25,000 SF   | Located in the city/county of Denver                                          |
|                  |             | Two 9'x14' drive-in loading doors and one dock well door                      |
| Drive-In Doors:  | Two 9'x14'  | Approximately 1,500 SF of finished office area                                |
| Dock High Doors: | 1           | • Heavy power - 600-amp, 240-volt, 3 phase (to be verified)                   |
|                  |             | Fully sprinklered and new LED lights throughout!                              |
| Year Built:      | 1979        | Great owner/user opportunity                                                  |
| Zoning:          | I-A         | • Shown by appointment only - do not disturb the current occupant.            |