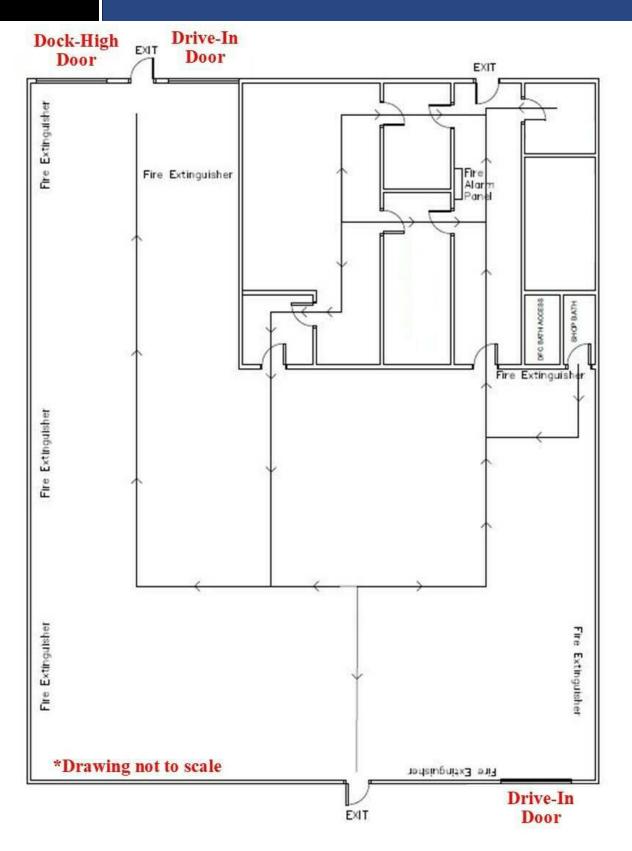

## SALE OPPORTUNITY I INDUSTRIAL

| OFFERING SUMMARY |             | PROPERTY HIGHLIGHTS                                                           |
|------------------|-------------|-------------------------------------------------------------------------------|
| Sale Price:      | \$4,400,000 | Located in the CO opportunity zone and the Denver enterprise zone.            |
| Lot Size:        | 41,664 SF   | Compliant with Energize Denver - site EUI score of 41.8                       |
|                  |             | Just West of Vasquez Blvd on W. 52nd Ave in Denver.                           |
| EUI Site Score:  | 41.8        | <ul> <li>Approximately 15,000 SF of yard and/or off-street parking</li> </ul> |
| Building Size:   | 25,000 SF   | Located in the city/county of Denver                                          |
|                  |             | Two 9'x14' drive-in loading doors and one dock well door                      |
| Drive-In Doors:  | Two 9'x14'  | Approximately 1,500 SF of finished office area                                |
| Dock High Doors: | 1           | • Heavy power - 600-amp, 240-volt, 3 phase (to be verified)                   |
|                  |             | Fully sprinklered and new LED lights throughout!                              |
| Year Built:      | 1979        | Great owner/user opportunity                                                  |
| Zoning:          | I-A         | • Shown by appointment only - do not disturb the current occupant.            |