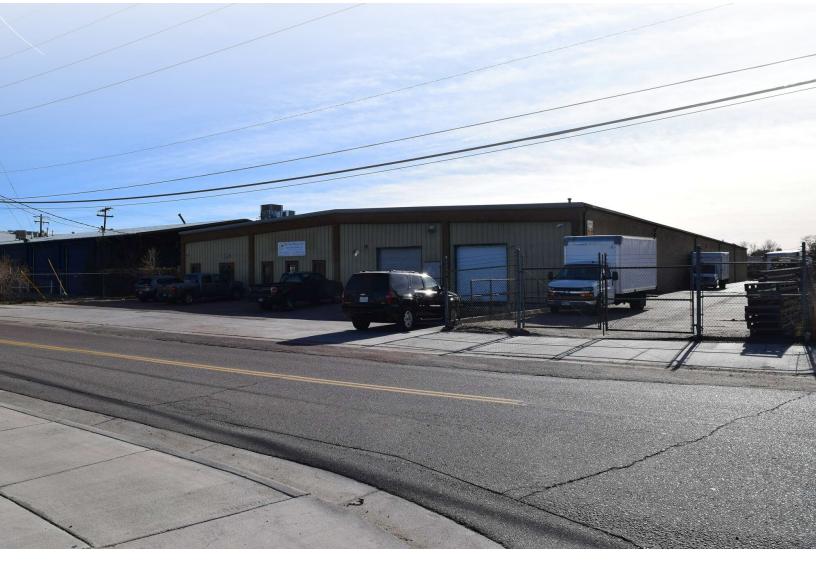

## FOR SALE 25,000 SF Manufacturing/Dist. Bldg 3220 E 52nd Ave | Denver, CO 80216

## SALE OPPORTUNITY I INDUSTRIAL

| OFFERING SUMMARY |             | PROPERTY HIGHLIGHTS                                                           |
|------------------|-------------|-------------------------------------------------------------------------------|
| Sale Price:      | \$4,400,000 | Located in the CO opportunity zone and the Denver enterprise zone.            |
| Lot Size:        | 41,664 SF   | Compliant with Energize Denver - site EUI score of 41.8                       |
|                  |             | Just West of Vasquez Blvd on W. 52nd Ave in Denver.                           |
| EUI Site Score:  | 41.8        | <ul> <li>Approximately 15,000 SF of yard and/or off-street parking</li> </ul> |
| Building Size:   | 25,000 SF   | Located in the city/county of Denver                                          |
|                  |             | Two 9'x14' drive-in loading doors and one dock well door                      |
| Drive-In Doors:  | Two 9'x14'  | Approximately 1,500 SF of finished office area                                |
| Dock High Doors: | 1           | • Heavy power - 600-amp, 240-volt, 3 phase (to be verified)                   |
|                  |             | Fully sprinklered and new LED lights throughout!                              |
| Year Built:      | 1979        | Great owner/user opportunity                                                  |
| Zoning:          | I-A         | • Shown by appointment only - do not disturb the current occupant.            |