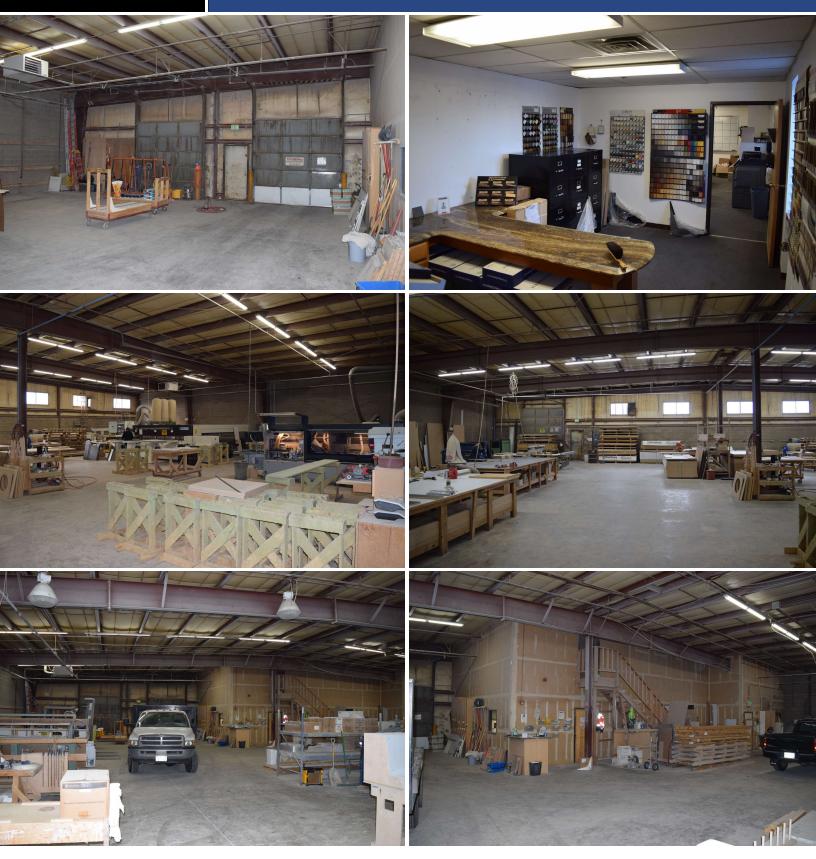

## SALE OPPORTUNITY I INDUSTRIAL

| OFFERING SUMMARY |             | PROPERTY HIGHLIGHTS                                                           |
|------------------|-------------|-------------------------------------------------------------------------------|
| Sale Price:      | \$4,400,000 | Located in the CO opportunity zone and the Denver enterprise zone.            |
| Lot Size:        | 41,664 SF   | Compliant with Energize Denver - site EUI score of 41.8                       |
|                  |             | Just West of Vasquez Blvd on W. 52nd Ave in Denver.                           |
| EUI Site Score:  | 41.8        | <ul> <li>Approximately 15,000 SF of yard and/or off-street parking</li> </ul> |
| Building Size:   | 25,000 SF   | Located in the city/county of Denver                                          |
|                  |             | Two 9'x14' drive-in loading doors and one dock well door                      |
| Drive-In Doors:  | Two 9'x14'  | Approximately 1,500 SF of finished office area                                |
| Dock High Doors: | 1           | • Heavy power - 600-amp, 240-volt, 3 phase (to be verified)                   |
|                  |             | Fully sprinklered and new LED lights throughout!                              |
| Year Built:      | 1979        | Great owner/user opportunity                                                  |
| Zoning:          | I-A         | • Shown by appointment only - do not disturb the current occupant.            |

## 25,000 SF MANUFACTURING/DIST. BLDG