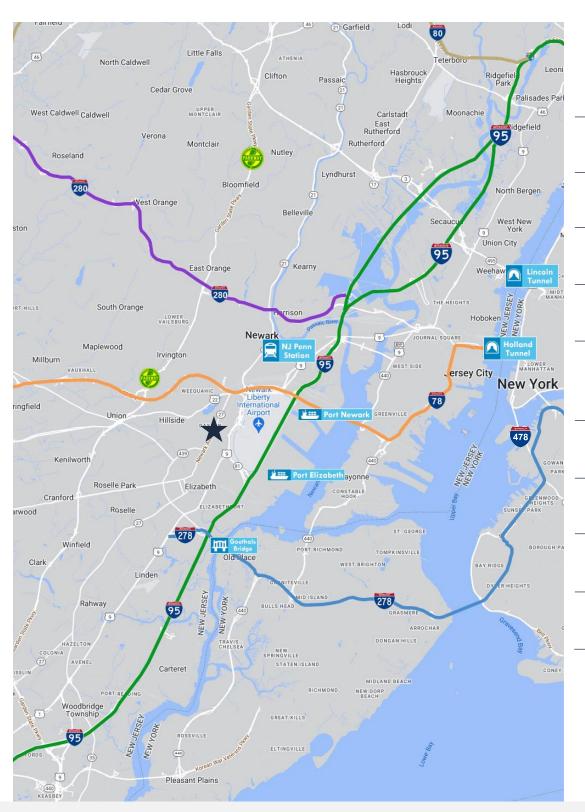

0.9 MI to US Highway 1 & 9

1.4 MI to Route 22

2.2 Miles to Newark Airport

2.3 Miles to I-78 ACCESSIBILITY

For additional property information or to arrange an inspection, please contact the exclusive brokers:

## **ACCESSIBILITY**

0.9 MI US Hwy 1 & 9

1.4 MI Route 22

2.2 MI Newark Airport

2.3 MI I-78 Exit 57

4.4 MI I-95 Exit 13

4.1 MI Ports Newark & Elizabeth

4.3 MI Penn Station

6.8 MI I-278

10.6 MI Holland Tunnel

13.2 MI Lincoln Tunnel

For additional property information or to arrange an inspection, please contact the exclusive brokers:

Jason M. Crimmins, CCIM, SIOR President 973.379.6644 x 122 jmcrimmins@blauberg.com Alessandro (Alex) Conte, CCIM, SIOR Executive Vice President 973.379.6644 x 131 aconte@blauberg.com Peter J. Murano, Jr., SIOR Managing Executive Director 973.379.6644 x 114 pjmurano@blauberg.com