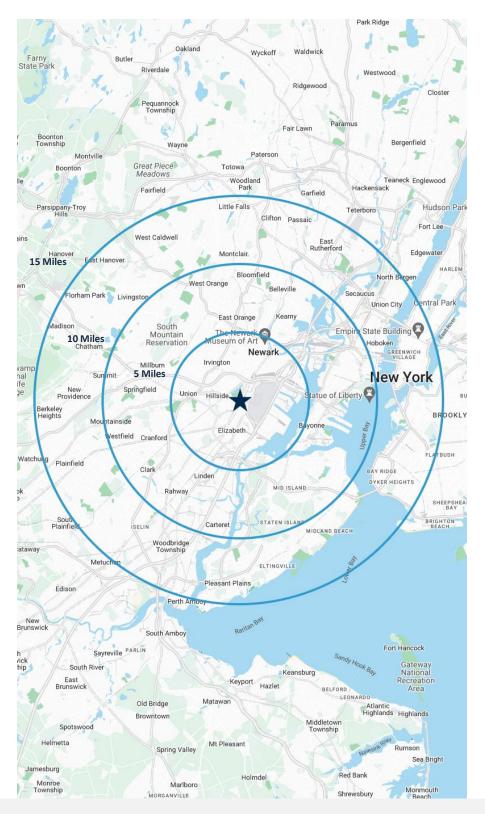

#### **5 MILES**

Total Population: 769,352

• Households: 279,766

Median Household Income: \$73,675

Average Household Size: 2.7

Transportation to Work: 373,197

Labor Force: 611,120

### 10 MILES

Total Population: 2.33M

Households: 886,398

Median Household Income: \$103,164

Average Household Size: 2.6

Transportation to Work: 1.17M

Labor Force: 1.88M

### 15 MILES

Total Population: 6.81M

Households: 2.76M

Median Household Income: \$108,874

Average Household Size: 2.4

Transportation to Work: 3.53M

Labor Force: 5.58M

For additional property information or to arrange an inspection, please contact the exclusive brokers: