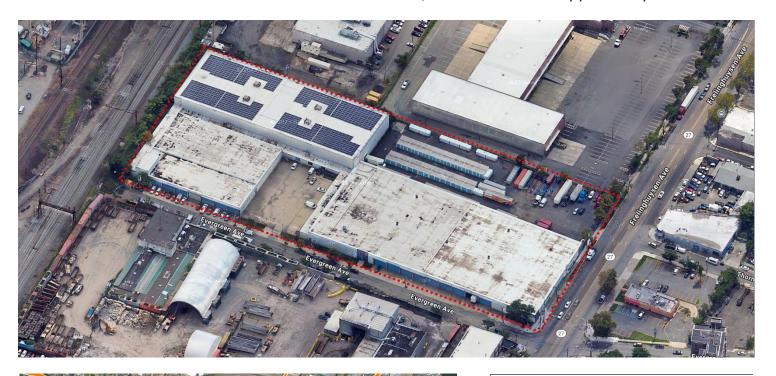

# ±45,000 SF Industrial Opportunity for Sublease

pecifications

±164,000 SF TOTAL BUILDING SIZE

±45,000 SF AVAILABLE SPACE

±1,000 SF

8 TB LOADING

14'
CEILING HEIGHT

Industrial ZONING