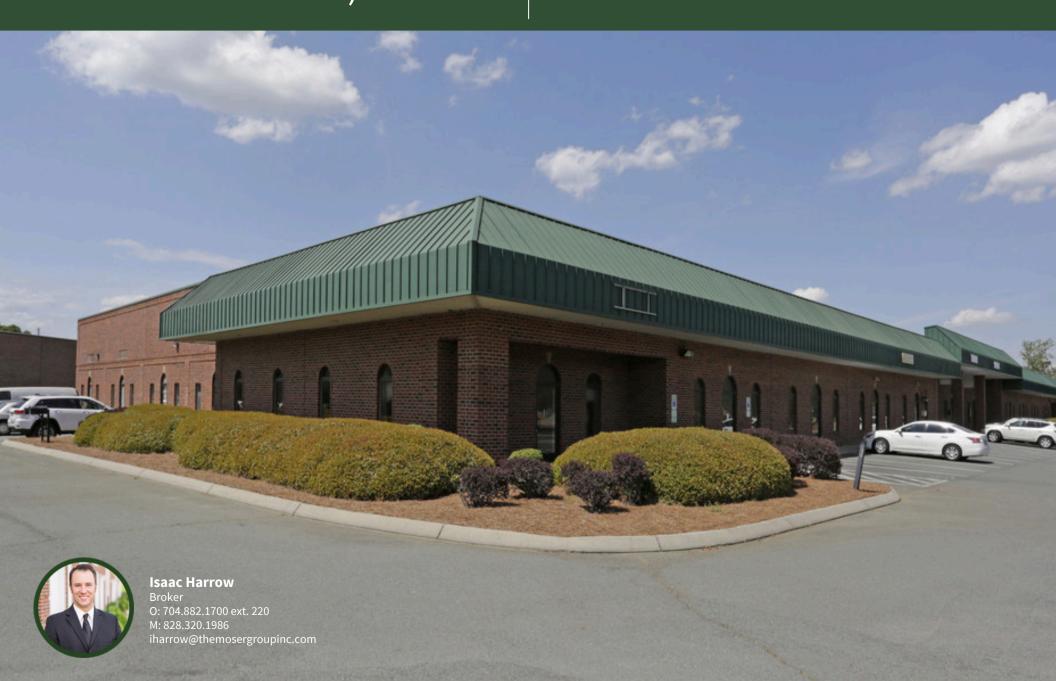

## 164 Corporate Blvd-Indian Trail, NC 28079

- This unit has been gutted and offers a tenant the ability to build back the space to their needs. The price is reflective of the condition and work a tenant would put into the space.
- Excellent location in Indian Trail right off of Hwy 74 and 2 miles from I-485
- Close to Banks, Restaurants, and the Post Office

#### **Property Details**

Address 164 Corporate Blvd

Indian Trail, NC 28079

Space Available +/- 1,500 SF

**Parcel ID** 07084401

**County** Union County

Asking Rate-\$1,000/Month