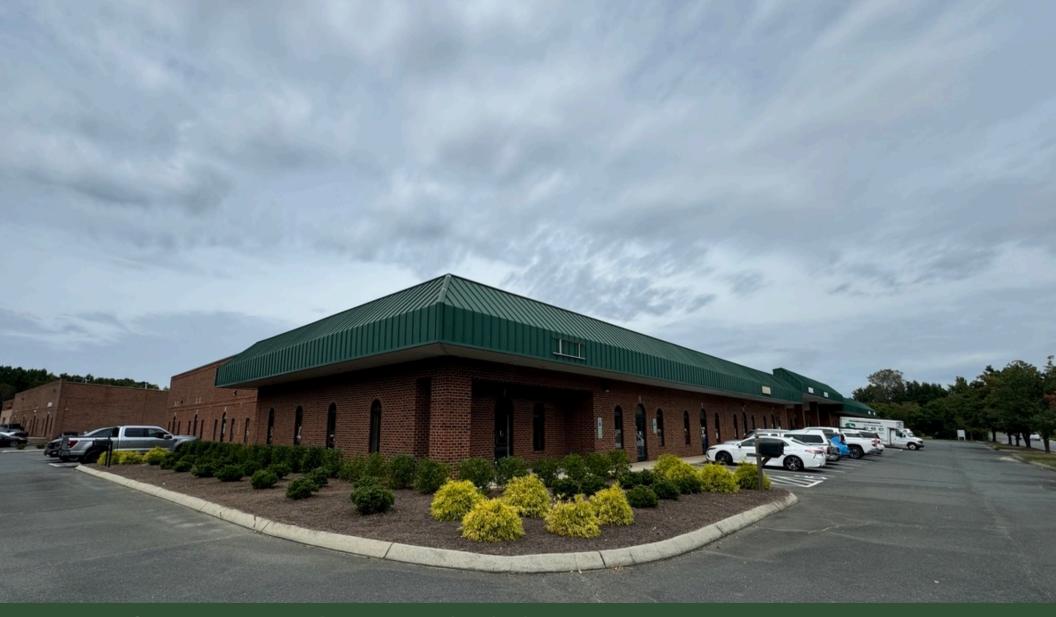

## Shell Office Space FOR LEASE ± 1,500 SF

164 Corporate Blvd, Indian Trail, NC 28079

## 164 Corporate Blvd-Indian Trail, NC 28079

- This unit has been gutted and offers a tenant the ability to build back the space to their needs. The price is reflective of the condition and work a tenant would put into the space.
- Excellent location in Indian Trail right off of Hwy 74 and 2 miles from I-485
- Close to Banks, Restaurants, and the Post Office