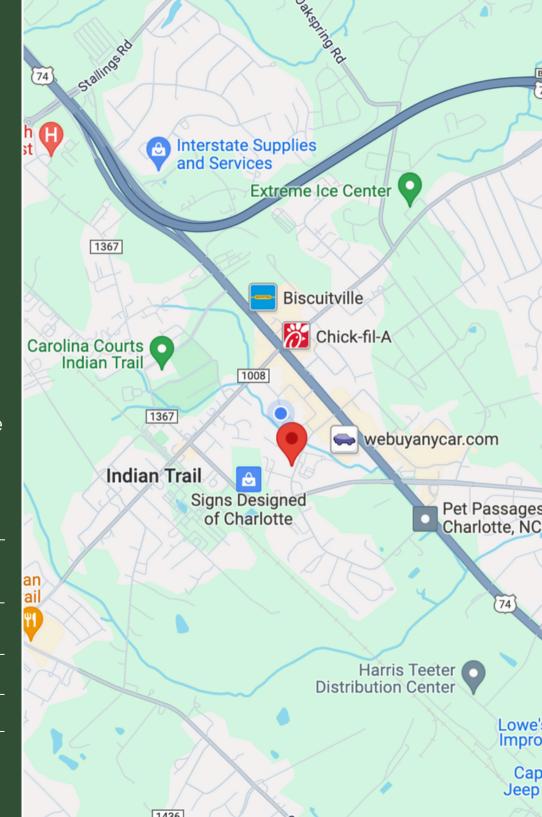

## 164 Corporate Blvd-Indian Trail, NC 28079

- This unit has been gutted and offers a tenant the ability to build back the space to their needs. The price is reflective of the condition and work a tenant would put into the space.
- Excellent location in Indian Trail right off of Hwy 74 and 2 miles from I-485
- Close to Banks, Restaurants, and the Post Office