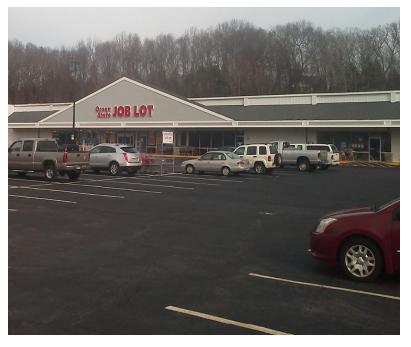

### **Highlights**

- •GLA: 69,822 SF
- •Tenants: Ocean State Job Lot, Dollar Tree, McDonalds, Gales Ferry Spirit Shop, Chopstix Restaurant, Nail Salon, Dance Country, Luna Hair Salon and Dunkin Donuts
- •Spaces Available: 3,875 SF, 3,535 SF, 2,093 SF, 1,890 SF, and Pad Sites.
- •Potential for 14,000 SF Pad Site
- •Traffic Count: 12,700 per day
- •New Pylon right on newly installed traffic signal on RTE 12
- •Center is in the middle of being renovated with a new pylon and new LED parking lot lights with more improvements coming.