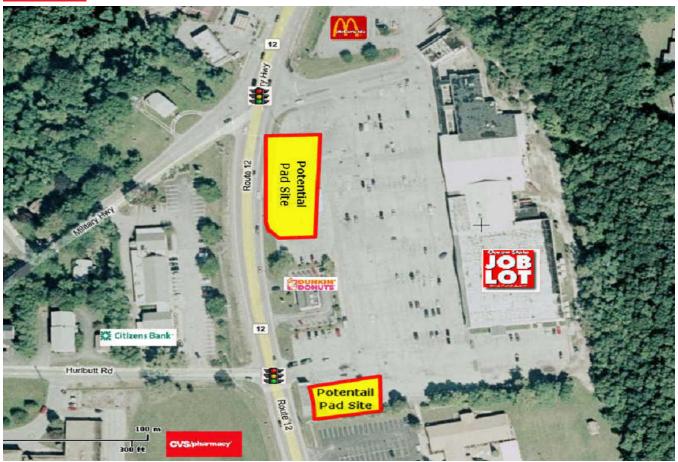

### **Highlights**

- •GLA: 69,822 SF
- •Tenants: Ocean State Job Lot, Dollar Tree, McDonalds, Gales Ferry Spirit Shop, Chopstix Restaurant, Nail Salon, Dance Country, Luna Hair Salon and Dunkin Donuts
- •Spaces Available: 3,875 SF, 3,535 SF, 2,093 SF, 1,890 SF, and Pad Sites.
- •Potential for 14,000 SF Pad Site
- •Traffic Count: 12,700 per day
- •New Pylon right on newly installed traffic signal on RTE 12
- •Center is in the middle of being renovated with a new pylon and new LED parking lot lights with more improvements coming.