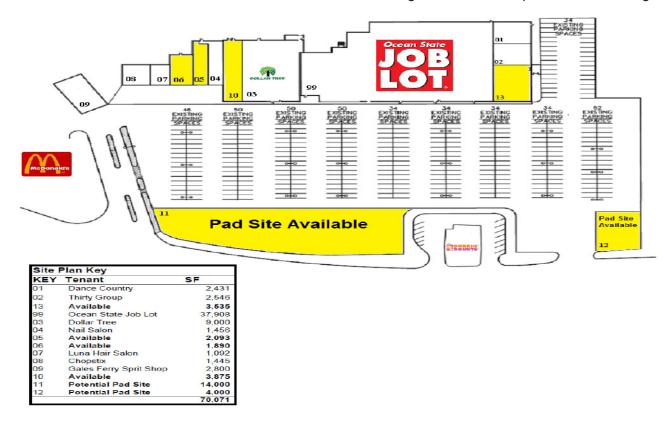

# **Space for Lease:** 3,875 SF, 3,535 SF, 2,093 SF, 1,890 SF, and Pad Sites

### **Highlights**

- •GLA: 69,822 SF
- •Tenants: Ocean State Job Lot, Dollar Tree, McDonalds, Gales Ferry Spirit Shop, Chopstix Restaurant, Nail Salon, Dance Country, Luna Hair Salon and Dunkin Donuts
- •Spaces Available: 3,875 SF, 3,535 SF, 2,093 SF, 1,890 SF, and Pad Sites.
- •Potential for 14,000 SF Pad Site
- •Traffic Count: 12,700 per day
- •New Pylon right on newly installed traffic signal on RTE 12
- •Center is in the middle of being renovated with a new pylon and new LED parking lot lights with more improvements coming.