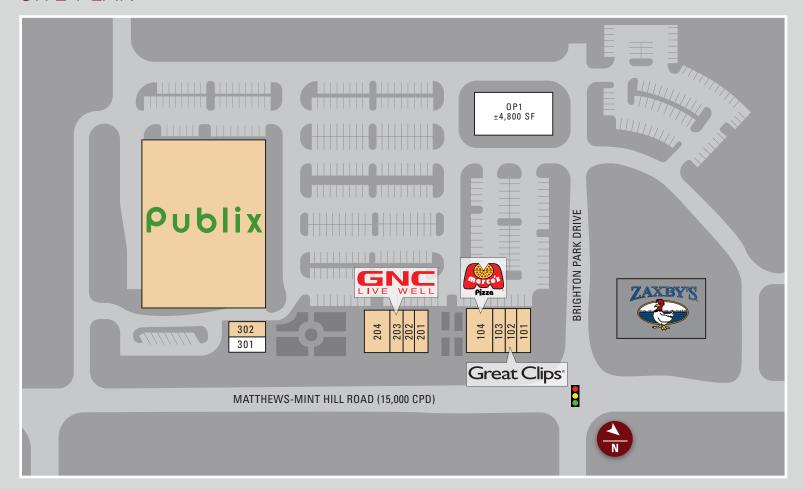

## SITE PLAN

| STE   | TENANT              | SIZE   |
|-------|---------------------|--------|
| Anc   | Publix              | 49,098 |
| 101   | Novant Medical      | 1,564  |
| 102   | Great Clips         | 1,179  |
| 103   | 9Round Kickboxing   | 1,284  |
| 104   | Marco's Pizza       | 2,743  |
| 201   | Noble Wireless/AT&T | 1,564  |
| 202   | The Joint           | 1,179  |
| 203   | GNC                 | 1,284  |
| 204   | The Dental Company  | 2,743  |
| 301   | AVAILABLE           | 1,489  |
| 302   | My Bella Spa        | 1,554  |
| OP1   | AVAILABLE           |        |
| TOTAL |                     | 65,681 |