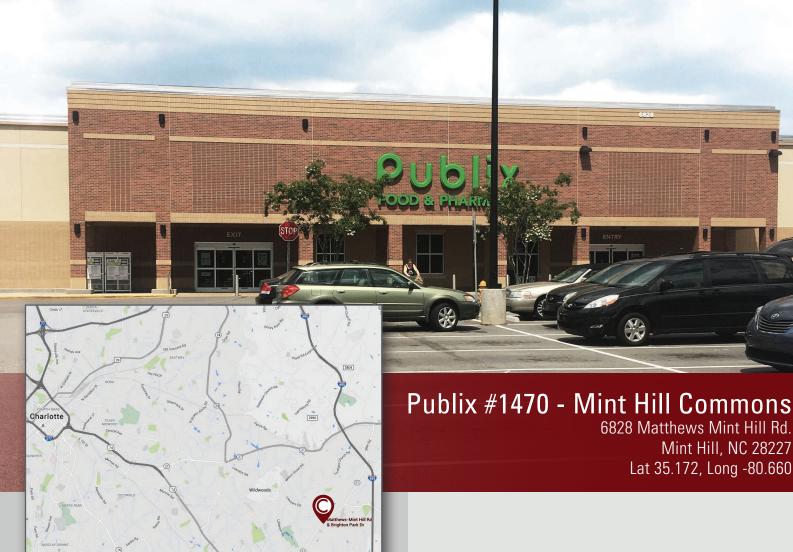

## Publix #1470 - Mint Hill Commons

6828 Matthews Mint Hill Rd. Mint Hill, NC 28227 Lat 35.172, Long -80.660