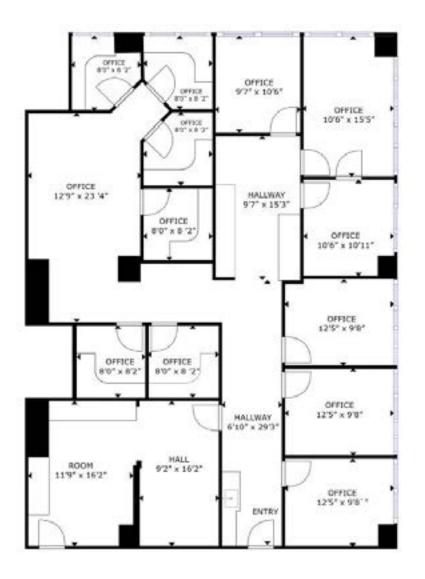

| LEASING   | SIZE       |
|-----------|------------|
| Suite 302 | ±2,399 RSF |

| LEASING   | SIZE       |
|-----------|------------|
| Suite 402 | ±2,173 RSF |

| LEASING   | SIZE       |
|-----------|------------|
| Suite 403 | ±2,859 RSF |