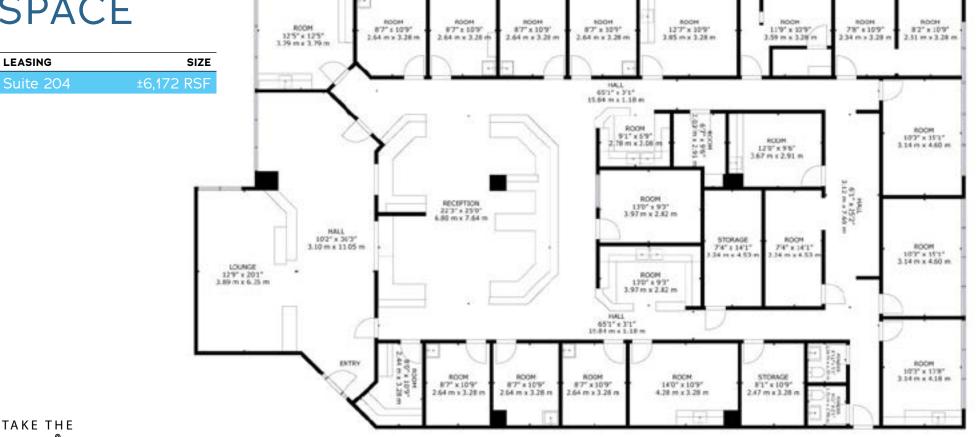

| LEASING   | SIZE       |
|-----------|------------|
| Suite 302 | ±2,399 RSF |

| LEASING   | SIZE       |
|-----------|------------|
| Suite 402 | ±2,173 RSF |

| LEASING   | SIZE       |
|-----------|------------|
| Suite 403 | ±2,859 RSF |