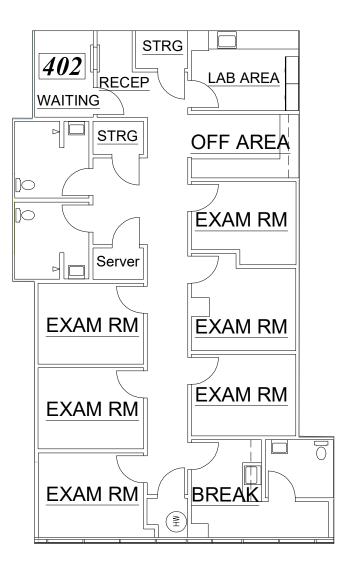

| LEASING   | SIZE       |
|-----------|------------|
| Suite 302 | ±2,399 RSF |

| LEASING   | SIZE       |
|-----------|------------|
| Suite 402 | ±2,173 RSF |

| LEASING   | SIZE       |
|-----------|------------|
| Suite 403 | ±2,859 RSF |