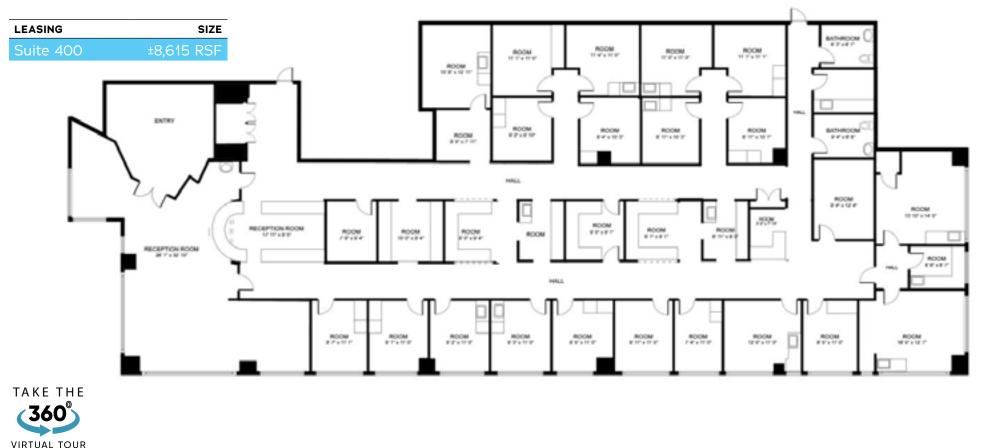

On-site maintenance personnel

On campus of St. Mary's Regional Medical Center

| LEASING   | SIZE       |
|-----------|------------|
| Suite 200 | ±1,936 RSF |

| LEASING   | SIZE       |
|-----------|------------|
| Suite 202 | ±3,136 RSF |