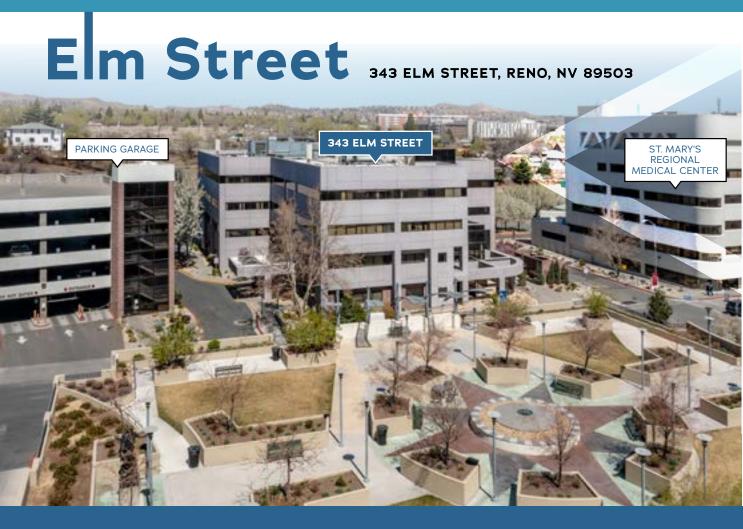

# **EIM STREET, RENO, NV 89503**

## LOCATION

Located on the campus of St. Mary's Regional Medical Center in Reno, Nevada.

Click here for more information: https://medicaloffice.welltower.com/reno

## PROPERTY HIGHLIGHTS

Connected to hospital via underground tunnel and attached to a complimentary 4-level parking garage

Surgery Center of Reno located on premises

nter Convenient ated access off I-80 s and close to downtown Reno

On-site maintenance personnel

On campus of St. Mary's Regional Medical Center

| LEASING   | SIZE       |
|-----------|------------|
| Suite 200 | ±1,936 RSF |

| LEASING   | SIZE       |
|-----------|------------|
| Suite 202 | ±3,136 RSF |