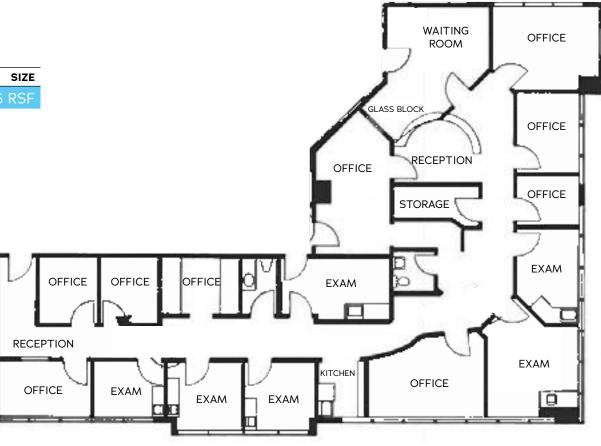

On-site maintenance personnel

On campus of St. Mary's Regional Medical Center

| LEASING   | SIZE       |
|-----------|------------|
| Suite 200 | ±1,936 RSF |

| LEASING   | SIZE       |
|-----------|------------|
| Suite 202 | ±3,136 RSF |

| LEASING   | SIZE       |
|-----------|------------|
| Suite 302 | ±2,399 RSF |

| LEASING   | SIZE       |
|-----------|------------|
| Suite 402 | ±2,173 RSF |

| LEASING   | SIZE       |
|-----------|------------|
| Suite 403 | ±2,859 RSF |