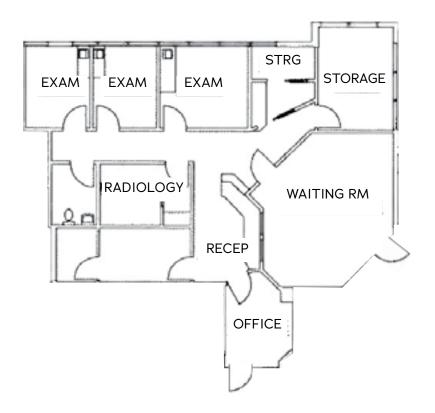

On-site maintenance personnel

On campus of St. Mary's Regional Medical Center

| LEASING   | SIZE       |
|-----------|------------|
| Suite 200 | ±1,936 RSF |

| LEASING   | SIZE       |
|-----------|------------|
| Suite 202 | ±3,136 RSF |