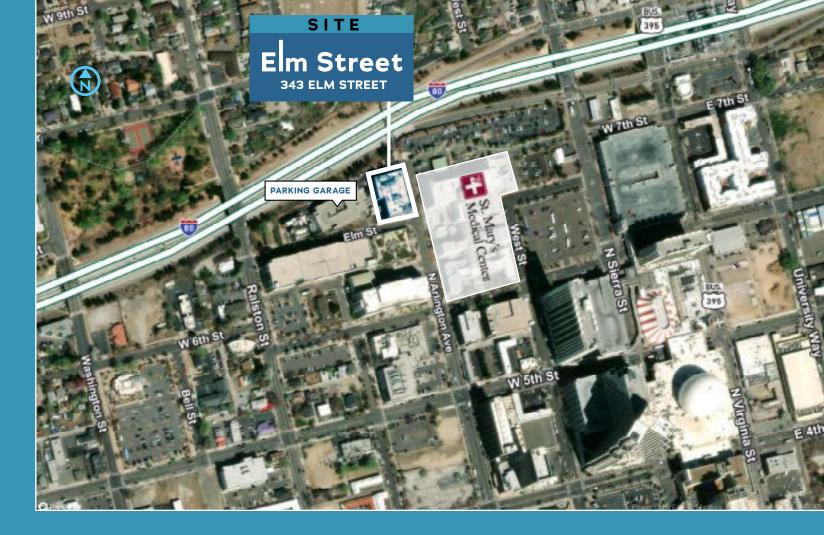

## LOCATION

Located on the campus of St. Mary's Regional Medical Center in Reno, Nevada.

Click here for more information: https://medicaloffice.welltower.com/reno

## PROPERTY HIGHLIGHTS

Connected to hospital via underground tunnel and attached to a complimentary 4-level parking garage

Surgery Center of Reno located on premises

nter Convenient ated access off I-80 s and close to downtown Reno

On-site maintenance personnel

On campus of St. Mary's Regional Medical Center

| LEASING   | SIZE       |
|-----------|------------|
| Suite 200 | ±1,936 RSF |

| LEASING   | SIZE       |
|-----------|------------|
| Suite 202 | ±3,136 RSF |