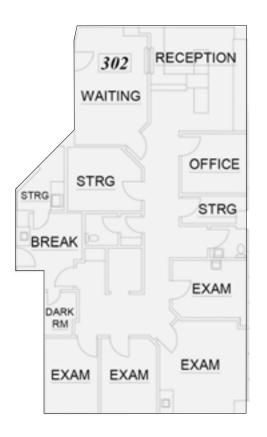

| LEASING   | SIZE       |
|-----------|------------|
| Suite 302 | ±2,399 RSF |

| LEASING   | SIZE       |
|-----------|------------|
| Suite 402 | ±2,173 RSF |

| LEASING   | SIZE       |
|-----------|------------|
| Suite 403 | ±2,859 RSF |