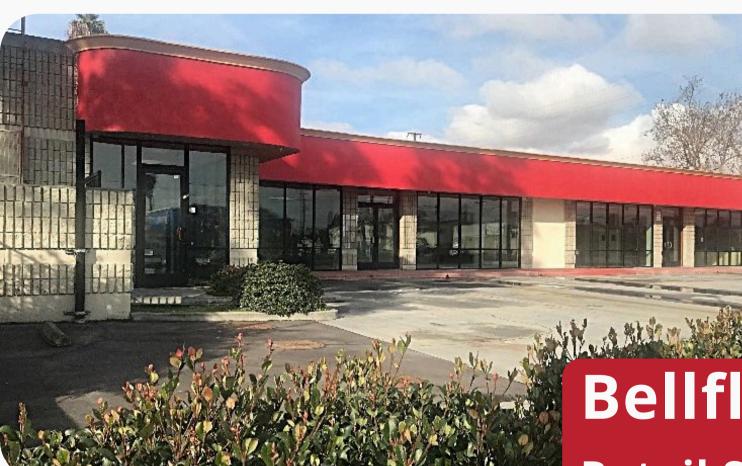

# **Bellflower**Retail Strip *for Sale*

**13407-13413 WOODRUFF AVE BELLFLOWER, CA 90706** 

## Property Features

- Woodruff Avenue Corner Lot
- Free Standing Retail Strip Building & Restaurant
- Can use whole space or divisible to (3) separate units
- Conveniently located near highways
- Bakery/Restaurant Equipment Valued at \$120,000 also available for sale.