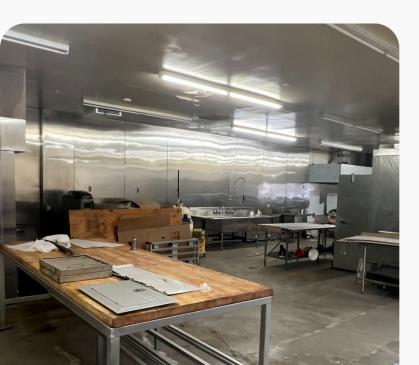

## Property Features

- Woodruff Avenue Corner Lot
- Free Standing Retail Strip Building & Restaurant
- Can use whole space or divisible to (3) separate units
- Conveniently located near highways
- Bakery/Restaurant Equipment Valued at \$120,000 also available for sale.