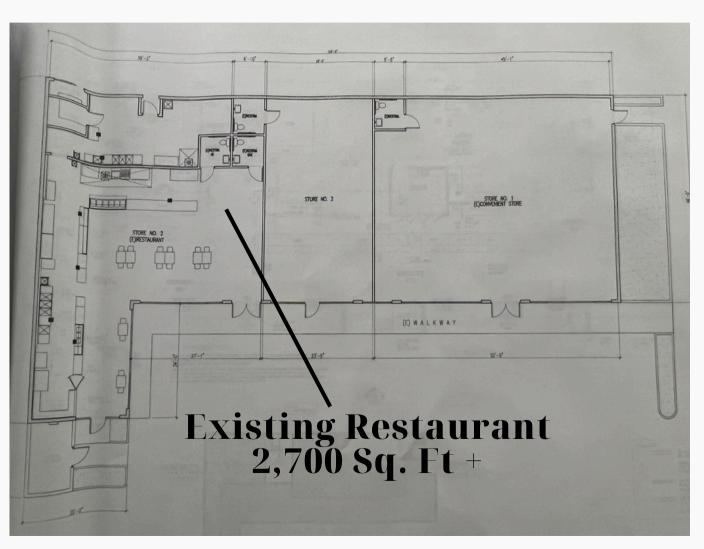

### Floor Plan (Original As Built Layout)

## Property Features

- Woodruff Avenue Corner Lot
- Free Standing Retail Strip Building & Restaurant
- Can use whole space or divisible to (3) separate units
- Conveniently located near highways
- Bakery/Restaurant Equipment Valued at \$120,000 also available for sale.