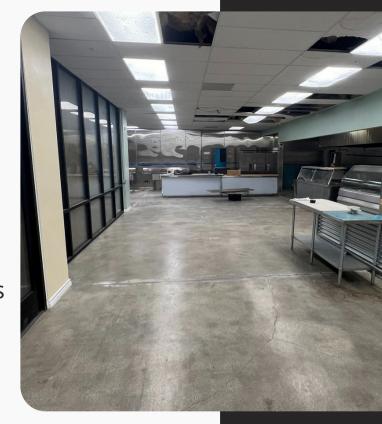

## Property Features

- Woodruff Avenue Corner Lot
- Free Standing Retail Strip Building & Restaurant
- Can use whole space or divisible to (3) separate units
- Conveniently located near highways
- Bakery/Restaurant Equipment Valued at \$120,000 also available for sale.