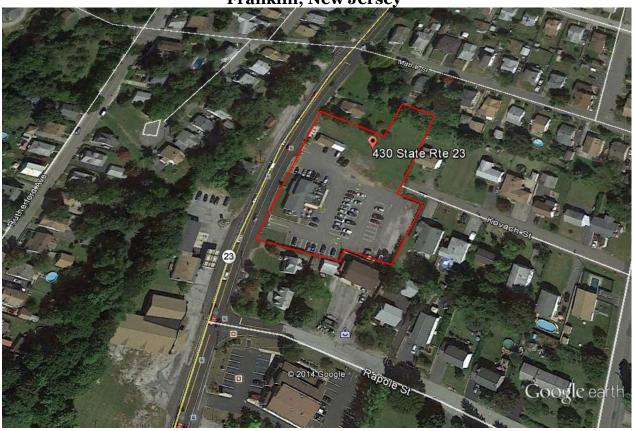

1037 Route 46 East – Suite 204 Clifton, NJ 07013 973-470-9304 973-470-9821 (Fax) **973-332-0518 Direct Dial** 

> For Lease or Build to Suite 430 Route 23 North Franklin, New Jersey

Ground Lease or Build to Suite
Up to 6,500 +/- Square foot building
Liquor License Available & Drive Possible Drive Through
Great location just north of the Wal Mart Plaza
Brand New AutoZone and STS Tire Center Across the Street