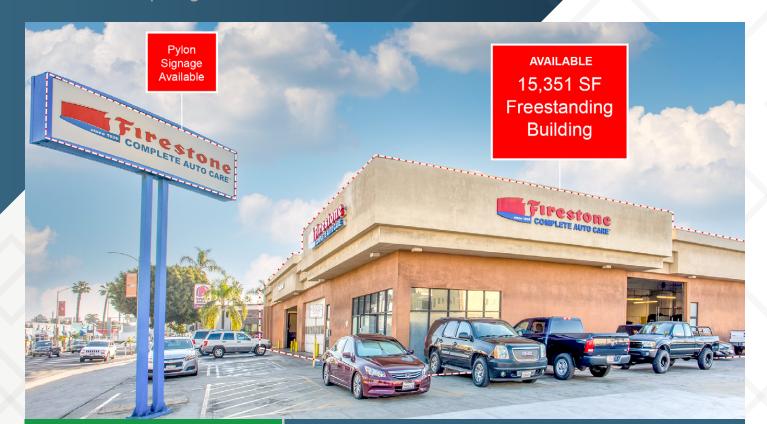

### **Leasing Opportunity**

15,351 SF

**Freestanding Building Available** 

0.52 acres (22,500 SF of Land)

Ceiling Height: 10'-0" APN: 7273-026-004 Parking: 11 spaces

#### **DESCRIPTION**

- Excellent owner/user purchase opportunity in the heart of Downtown Long beach
- Freestanding former Firestone Auto available on 7th Street main east/west artery serving Long Beach
- Capacity for high Tenant Improvement allowance for qualified tenants
- Surrounding area gentrifying with new residential East Village Arts District in downtown Long Beach
- Multiple roll-up doors, pylon signage, high ceilings
- Adjacent city-owned parking along with nearby monthly parking passes available for purchase
- Landlord open to demising/redevelopment options
- Los Angeles Metro line A runs to and immediately around property