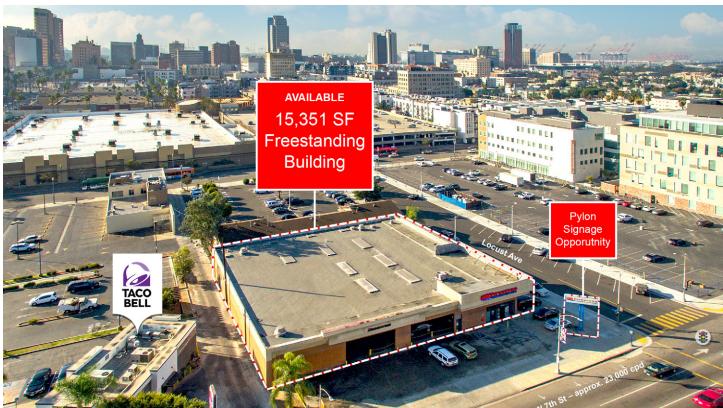

### **Leasing Opportunity**

15,351 SF

**Freestanding Building Available** 

0.52 acres (22,500 SF of Land)

Ceiling Height: 10'-0" APN: 7273-026-004 Parking: 11 spaces

#### **DESCRIPTION**

- Excellent owner/user purchase opportunity in the heart of Downtown Long beach
- Freestanding former Firestone Auto available on 7th Street main east/west artery serving Long Beach
- Capacity for high Tenant Improvement allowance for qualified tenants
- Surrounding area gentrifying with new residential East Village Arts District in downtown Long Beach
- Multiple roll-up doors, pylon signage, high ceilings
- Adjacent city-owned parking along with nearby monthly parking passes available for purchase
- Landlord open to demising/redevelopment options
- Los Angeles Metro line A runs to and immediately around property