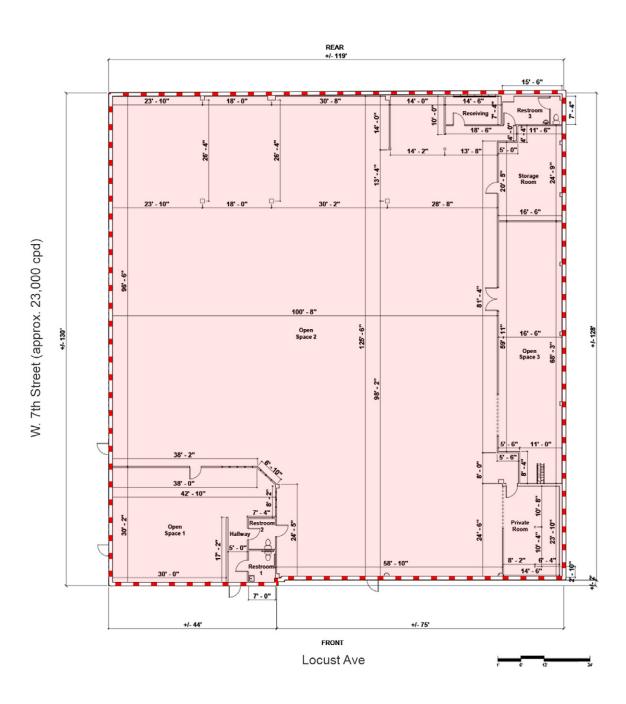

### **Leasing Opportunity**

15,351 SF

**Freestanding Building Available** 

0.52 acres (22,500 SF of Land)

Ceiling Height: 10'-0" APN: 7273-026-004 Parking: 11 spaces

#### **DESCRIPTION**

- Excellent owner/user purchase opportunity in the heart of Downtown Long beach
- Freestanding former Firestone Auto available on 7th Street main east/west artery serving Long Beach
- Capacity for high Tenant Improvement allowance for qualified tenants
- Surrounding area gentrifying with new residential East Village Arts District in downtown Long Beach
- Multiple roll-up doors, pylon signage, high ceilings
- Adjacent city-owned parking along with nearby monthly parking passes available for purchase
- Landlord open to demising/redevelopment options
- Los Angeles Metro line A runs to and immediately around property