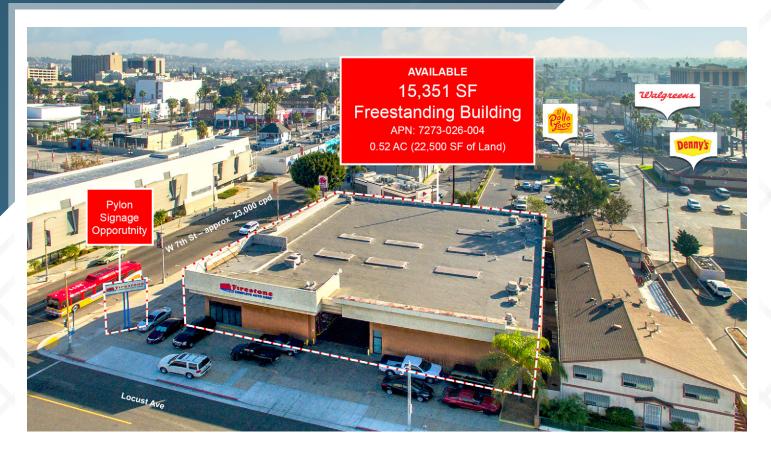

### **Leasing Opportunity**

15,351 SF

**Freestanding Building Available** 

0.52 acres (22,500 SF of Land)

Ceiling Height: 10'-0" APN: 7273-026-004 Parking: 11 spaces

### TRAFFIC COUNTS

Combined 7th St @ Locust Ave approx. 24,000 cpd Source: Costar

#### **DESCRIPTION**

- Excellent owner/user purchase opportunity in the heart of Downtown Long beach
- Freestanding former Firestone Auto available on 7th Street main east/west artery serving Long Beach
- Capacity for high Tenant Improvement allowance for qualified tenants
- Surrounding area gentrifying with new residential East Village Arts District in downtown Long Beach
- Multiple roll-up doors, pylon signage, high ceilings
- Adjacent city-owned parking along with nearby monthly parking passes available for purchase
- Landlord open to demising/redevelopment options
- Los Angeles Metro line A runs to and immediately around property