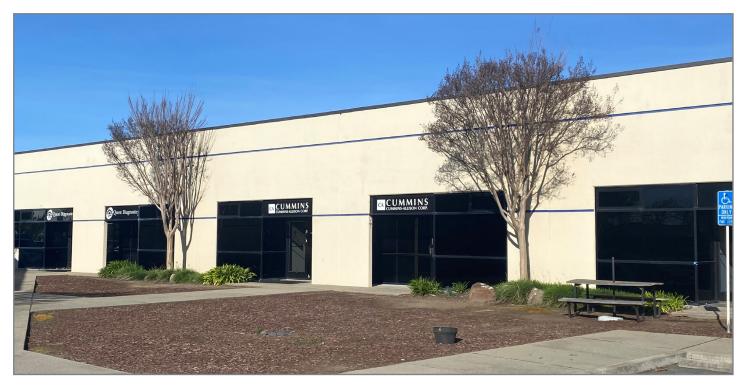

## AVAILABLE FOR LEASE

14411 CATALINA STREET | SAN LEANDRO, CA

### LISTING DATA:

- 3,863± Square Feet Available
- 1,420± Square Feet Of Office Space
- 3 Private Offices
- Coffee Bar
- Conference Room
- 2 Grade Level Doors