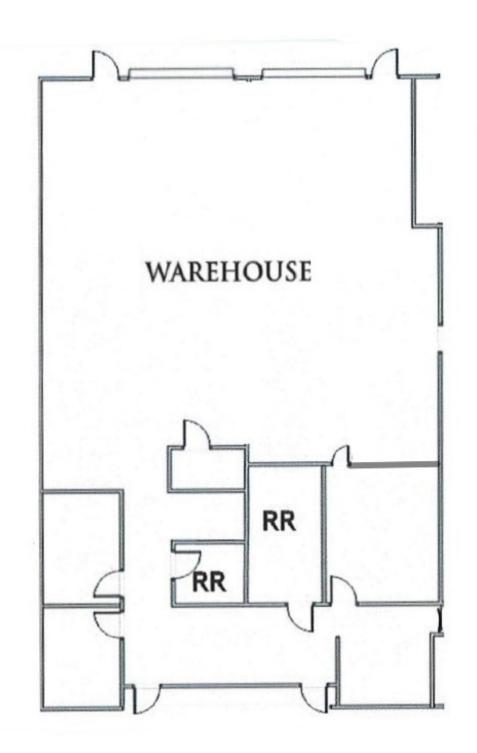

### LISTING DATA:

- 3,863± Square Feet Available
- 1,420± Square Feet Of Office Space
- 3 Private Offices
- Coffee Bar
- Conference Room
- 2 Grade Level Doors