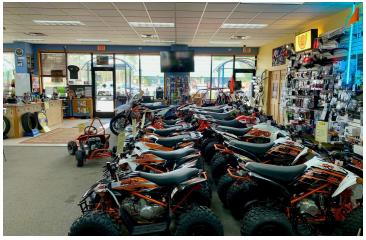

#### **PROPERTY OVERVIEW**

Great Interlochen retail location southwest of Traverse City on US-31 near intersection with S. Long Lake Rd/M-137. Monument sign on U3-31 with traffic count of 12,000 vehicles per day. Wendy's adjoins to the east with other nearby retail including Dollar General, Subway and Tom's Food Market. Green Lake Township Commercial zoning allows a variety of retail, office and other uses including cannabis uses with licenses available. SDM (beer and wine) retail license available and SDD license (liquor) is possible. Designed with five storefronts. Currently demised into three spaces, but could be opened up to create a single retail area. Two restrooms and rear space has rollup door for deliveries. Available for purchase or lease.

#### **PROPERTY HIGHLIGHTS**

- US-31 Location Near Traverse City
- Monument Sign
- Designed with Five Storefronts