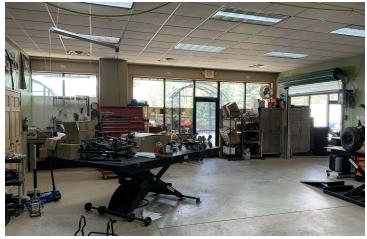

#### **PROPERTY OVERVIEW**

Great Interlochen retail location southwest of Traverse City on US-31 near intersection with S. Long Lake Rd/M-137. Monument sign on U3-31 with traffic count of 12,000 vehicles per day. Wendy's adjoins to the east with other nearby retail including Dollar General, Subway and Tom's Food Market. Green Lake Township Commercial zoning allows a variety of retail, office and other uses including cannabis uses with licenses available. SDM (beer and wine) retail license available and SDD license (liquor) is possible. Designed with five storefronts. Currently demised into three spaces, but could be opened up to create a single retail area. Two restrooms and rear space has rollup door for deliveries. Available for purchase or lease.