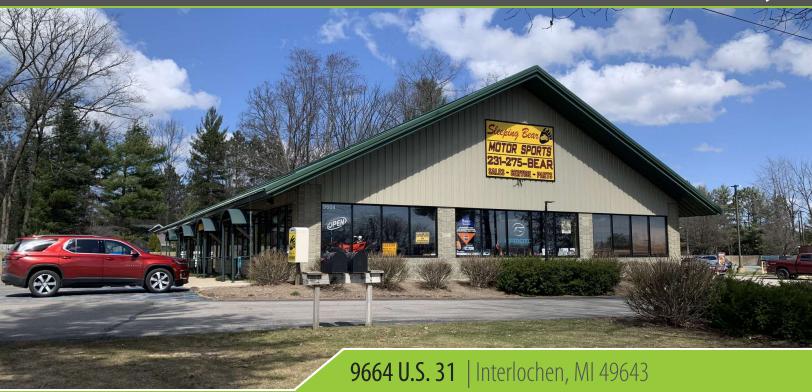

#### RETAIL PROPERTY FOR SALE OR LEASE

9664 U.S. 31

#### **PROPERTY OVERVIEW**

Great Interlochen retail location southwest of Traverse City on US-31 near intersection with S. Long Lake Rd/M-137. Monument sign on U3-31 with traffic count of 12,000 vehicles per day. Wendy's adjoins to the east with other nearby retail including Dollar General, Subway and Tom's Food Market. Green Lake Township Commercial zoning allows a variety of retail, office and other uses including cannabis uses with licenses available. SDM (beer and wine) retail license available and SDD license (liquor) is possible. Designed with five storefronts. Currently demised into three spaces, but could be opened up to create a single retail area. Two restrooms and rear space has rollup door for deliveries. Available for purchase or lease.

#### **PROPERTY HIGHLIGHTS**

- US-31 Location Near Traverse City
- Monument Sign
- Designed with Five Storefronts