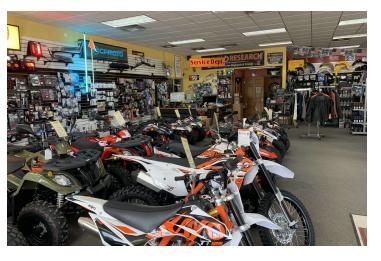

#### **PROPERTY OVERVIEW**

Great Interlochen retail location southwest of Traverse City on US-31 near intersection with S. Long Lake Rd/M-137. Monument sign on U3-31 with traffic count of 12,000 vehicles per day. Wendy's adjoins to the east with other nearby retail including Dollar General, Subway and Tom's Food Market. Green Lake Township Commercial zoning allows a variety of retail, office and other uses including cannabis uses with licenses available. SDM (beer and wine) retail license available and SDD license (liquor) is possible. Designed with five storefronts. Currently demised into three spaces, but could be opened up to create a single retail area. Two restrooms and rear space has rollup door for deliveries. Available for purchase or lease.

#### **PROPERTY HIGHLIGHTS**

- US-31 Location Near Traverse City
- Monument Sign
- Designed with Five Storefronts