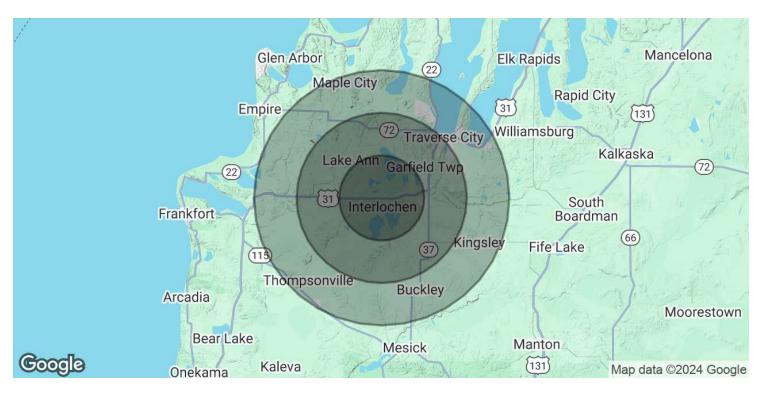

#### retail property for sale or lease 9664 U.S. 31

| POPULATION                              | 5 MILES              | 10 MILES               | 15 MILES               |
|-----------------------------------------|----------------------|------------------------|------------------------|
| Total Population                        | 17,331               | 63,437                 | 126,563                |
| Average Age                             | 42                   | 43                     | 44                     |
| Average Age (Male)                      | 42                   | 42                     | 43                     |
| Average Age (Female)                    | 43                   | 44                     | 45                     |
|                                         |                      |                        |                        |
| HOUSEHOLDS & INCOME                     | 5 MILES              | 10 MILES               | 15 MILES               |
| HOUSEHOLDS & INCOME  Total Households   | <b>5 MILES</b> 6,602 | <b>10 MILES</b> 26,548 | <b>15 MILES</b> 53,185 |
|                                         |                      |                        |                        |
| Total Households                        | 6,602                | 26,548                 | 53,185                 |
| Total Households<br># of Persons per HH | 6,602<br>2.6         | 26,548<br>2.4          | 53,185<br>2.4          |