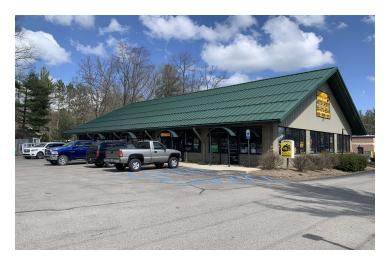

#### **PROPERTY OVERVIEW**

Great Interlochen retail location southwest of Traverse City on US-31 near intersection with S. Long Lake Rd/M-137. Monument sign on U3-31 with traffic count of 12,000 vehicles per day. Wendy's adjoins to the east with other nearby retail including Dollar General, Subway and Tom's Food Market. Green Lake Township Commercial zoning allows a variety of retail, office and other uses including cannabis uses with licenses available. SDM (beer and wine) retail license available and SDD license (liquor) is possible. Designed with five storefronts. Currently demised into three spaces, but could be opened up to create a single retail area. Two restrooms and rear space has rollup door for deliveries. Available for purchase or lease.

#### **PROPERTY HIGHLIGHTS**

- US-31 Location Near Traverse City
- Monument Sign
- Designed with Five Storefronts