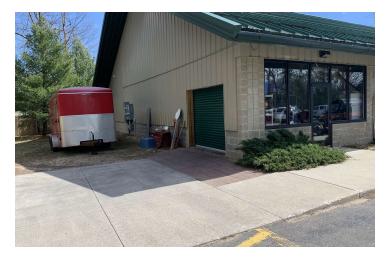

#### **PROPERTY OVERVIEW**

Great Interlochen retail location southwest of Traverse City on US-31 near intersection with S. Long Lake Rd/M-137. Monument sign on U3-31 with traffic count of 12,000 vehicles per day. Wendy's adjoins to the east with other nearby retail including Dollar General, Subway and Tom's Food Market. Green Lake Township Commercial zoning allows a variety of retail, office and other uses including cannabis uses with licenses available. SDM (beer and wine) retail license available and SDD license (liquor) is possible. Designed with five storefronts. Currently demised into three spaces, but could be opened up to create a single retail area. Two restrooms and rear space has rollup door for deliveries. Available for purchase or lease.

#### **PROPERTY HIGHLIGHTS**

- US-31 Location Near Traverse City
- Monument Sign
- Designed with Five Storefronts