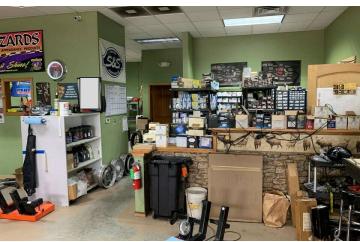

#### **PROPERTY OVERVIEW**

Great Interlochen retail location southwest of Traverse City on US-31 near intersection with S. Long Lake Rd/M-137. Monument sign on U3-31 with traffic count of 12,000 vehicles per day. Wendy's adjoins to the east with other nearby retail including Dollar General, Subway and Tom's Food Market. Green Lake Township Commercial zoning allows a variety of retail, office and other uses including cannabis uses with licenses available. SDM (beer and wine) retail license available and SDD license (liquor) is possible. Designed with five storefronts. Currently demised into three spaces, but could be opened up to create a single retail area. Two restrooms and rear space has rollup door for deliveries. Available for purchase or lease.