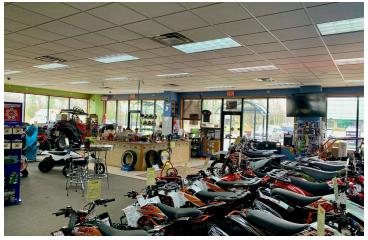

#### **PROPERTY OVERVIEW**

Great Interlochen retail location southwest of Traverse City on US-31 near intersection with S. Long Lake Rd/M-137. Monument sign on U3-31 with traffic count of 12,000 vehicles per day. Wendy's adjoins to the east with other nearby retail including Dollar General, Subway and Tom's Food Market. Green Lake Township Commercial zoning allows a variety of retail, office and other uses including cannabis uses with licenses available. SDM (beer and wine) retail license available and SDD license (liquor) is possible. Designed with five storefronts. Currently demised into three spaces, but could be opened up to create a single retail area. Two restrooms and rear space has rollup door for deliveries. Available for purchase or lease.