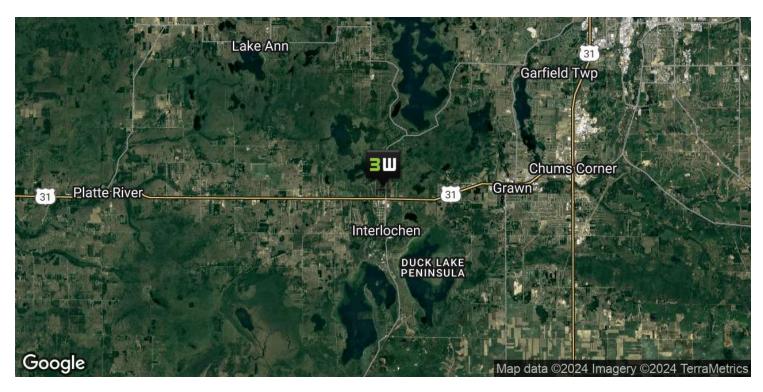

#### **PROPERTY OVERVIEW**

Great Interlochen retail location southwest of Traverse City on US-31 near intersection with S. Long Lake Rd/M-137. Monument sign on U3-31 with traffic count of 12,000 vehicles per day. Wendy's adjoins to the east with other nearby retail including Dollar General, Subway and Tom's Food Market. Green Lake Township Commercial zoning allows a variety of retail, office and other uses including cannabis uses with licenses available. SDM (beer and wine) retail license available and SDD license (liquor) is possible. Designed with five storefronts. Currently demised into three spaces, but could be opened up to create a single retail area. Two restrooms and rear space has rollup door for deliveries. Available for purchase or lease.