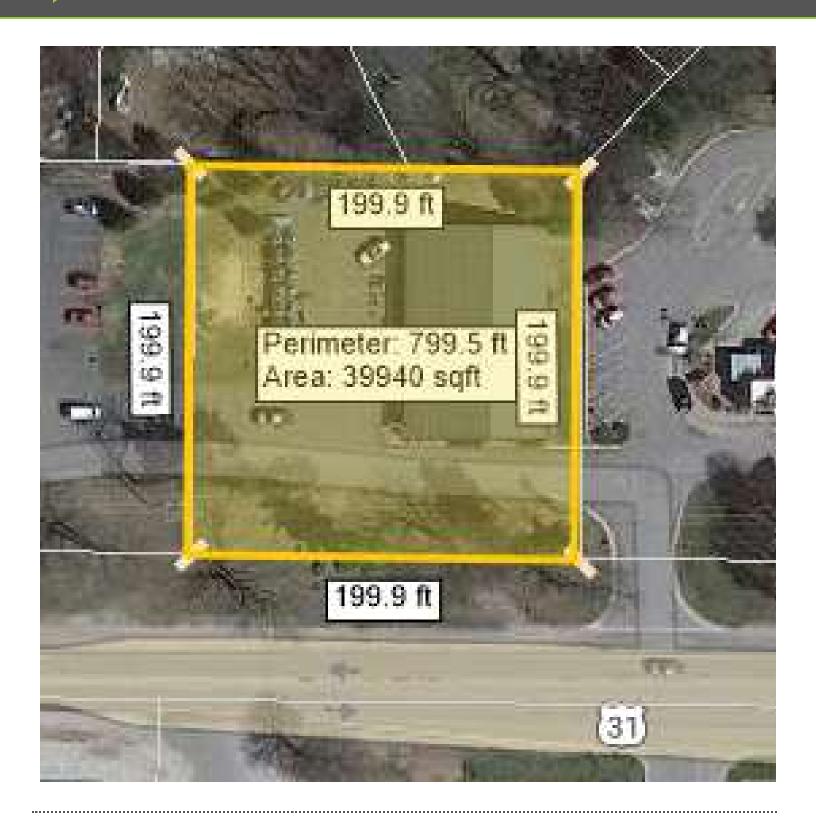

#### executive summary

| SALE PRICE:    | \$635,000       |
|----------------|-----------------|
| LEASE RATE:    | \$10/SF/YR/ NNN |
| LOT SIZE:      | 0.92 ACRES      |
| BUILDING SIZE: | 6,400 SF        |
| YEAR BUILT:    | 2004            |
| ZONING:        | COMMERCIAL      |
|                |                 |