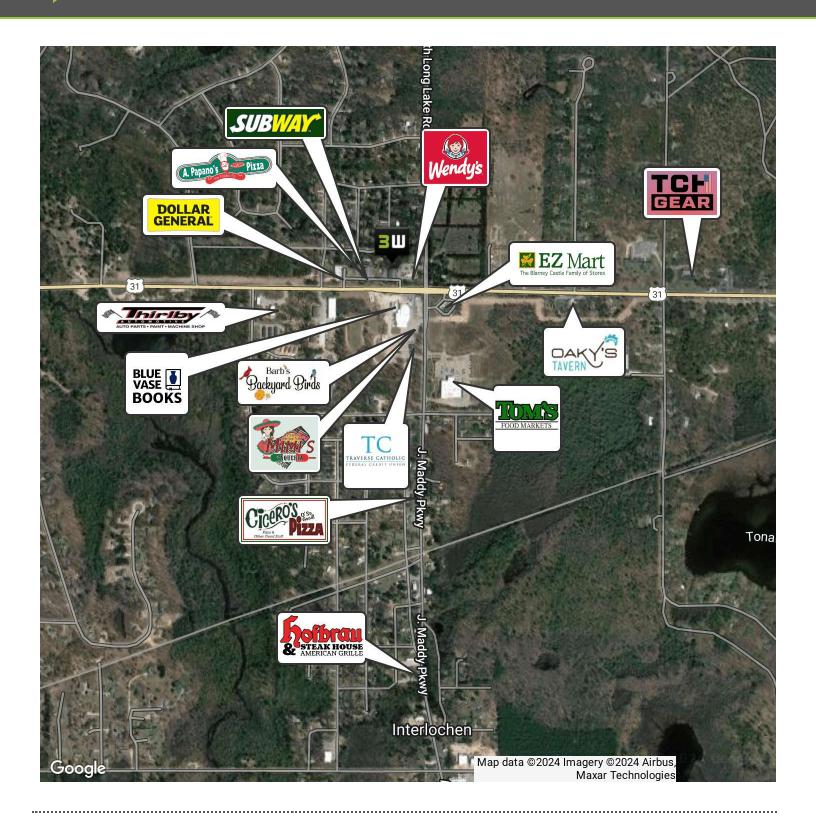

#### **PROPERTY OVERVIEW**

Great Interlochen retail location southwest of Traverse City on US-31 near intersection with S. Long Lake Rd/M-137. Monument sign on U3-31 with traffic count of 12,000 vehicles per day. Wendy's adjoins to the east with other nearby retail including Dollar General, Subway and Tom's Food Market. Green Lake Township Commercial zoning allows a variety of retail, office and other uses including cannabis uses with licenses available. SDM (beer and wine) retail license available and SDD license (liquor) is possible. Designed with five storefronts. Currently demised into three spaces, but could be opened up to create a single retail area. Two restrooms and rear space has rollup door for deliveries. Available for purchase or lease.