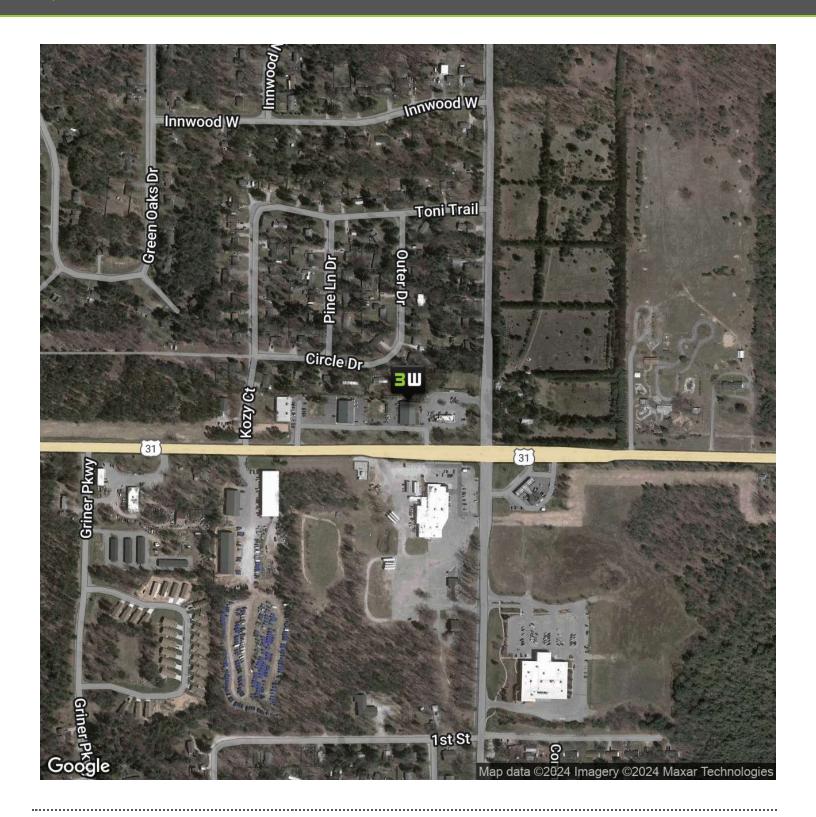

#### **PROPERTY OVERVIEW**

Great Interlochen retail location southwest of Traverse City on US-31 near intersection with S. Long Lake Rd/M-137. Monument sign on U3-31 with traffic count of 12,000 vehicles per day. Wendy's adjoins to the east with other nearby retail including Dollar General, Subway and Tom's Food Market. Green Lake Township Commercial zoning allows a variety of retail, office and other uses including cannabis uses with licenses available. SDM (beer and wine) retail license available and SDD license (liquor) is possible. Designed with five storefronts. Currently demised into three spaces, but could be opened up to create a single retail area. Two restrooms and rear space has rollup door for deliveries. Available for purchase or lease.