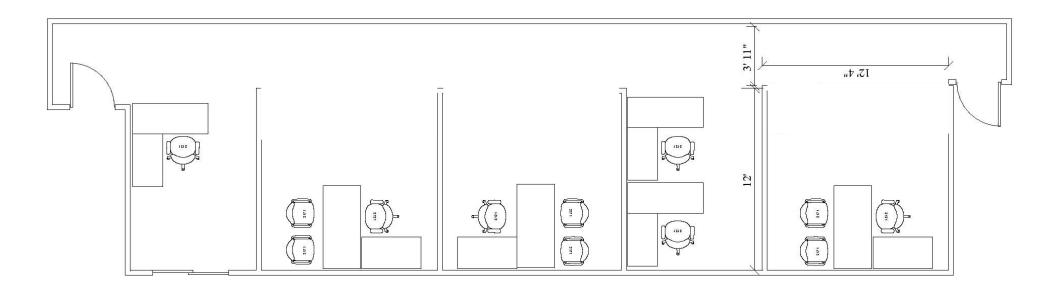

#### **2594 RIVA ROAD**

ANNAPOLIS, MARYLAND 21401

FOR **LEASE** 





# **PROPERTY** OVERVIEW

#### **HIGHLIGHTS:**

- Great visibility, located at the signalized intersection of Riva Road and Harry S. Truman Pkwy
- Standalone building with excellent signage
- Upscale office environment with conference rooms, kitchem/break rooms, and open space
- Adjacent to Riva Road retail, restaurants, and amenities
- Easy access from Route 50 and I-97

AVAILABLE:

UP TO 9,946 SF

**ZONING:** 

C2 (COMMERCIAL OFFICE)

TRAFFIC COUNT:

26,091 AADT (RIVA ROAD)

**RENTAL RATE:** 

**NEGOTIABLE** 





#### FLOOR PLAN: 1ST FLOOR



#### FLOOR PLAN: MEZZANINE



#### INTERIOR PHOTOS



















### LOCAL BIRDSEYE



## FOR MORE INFO CONTACT:



BETHANY HOBBS
SENIOR REAL ESTATE ADVISOR
410.953.0359
BHOBBS@mackenziecommercial.com



HAYES MERKERT
SENIOR VICE PRESIDENT
443.798.9344
HMERKERT@mackenziecommercial.com



TRISH FARRELL

SENIOR VICE PRESIDENT & PRINCIPAL

410.974.9003

TFARRELL@mackenziecommercial.com





No warranty or representation, expressed or implied, is made as to the accuracy of the information contained herein, and same is submitted subject to errors, omissions, change of price, rental or other conditions, withdrawal without notice, and to any specific listing conditions imposed by our principals.