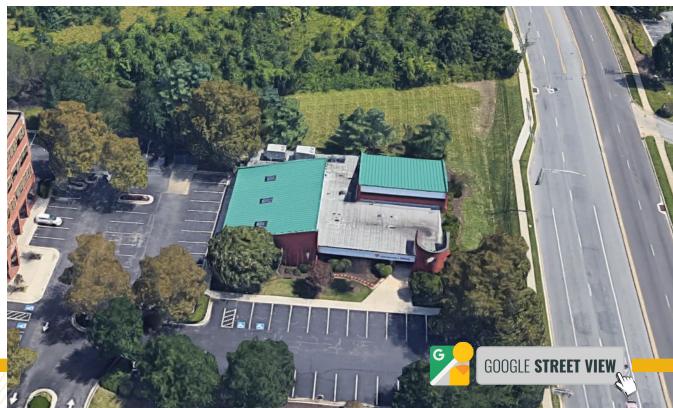

#### **2594 RIVA ROAD**

ANNAPOLIS, MARYLAND 21401

FOR **LEASE** 

#### **HIGHLIGHTS:**

- Great visibility, located at the signalized intersection of Riva Road and Harry S. Truman Pkwy
- Standalone building with excellent signage
- Upscale office environment with conference rooms, kitchem/break rooms, and open space
- Adjacent to Riva Road retail, restaurants, and amenities
- Easy access from Route 50 and I-97