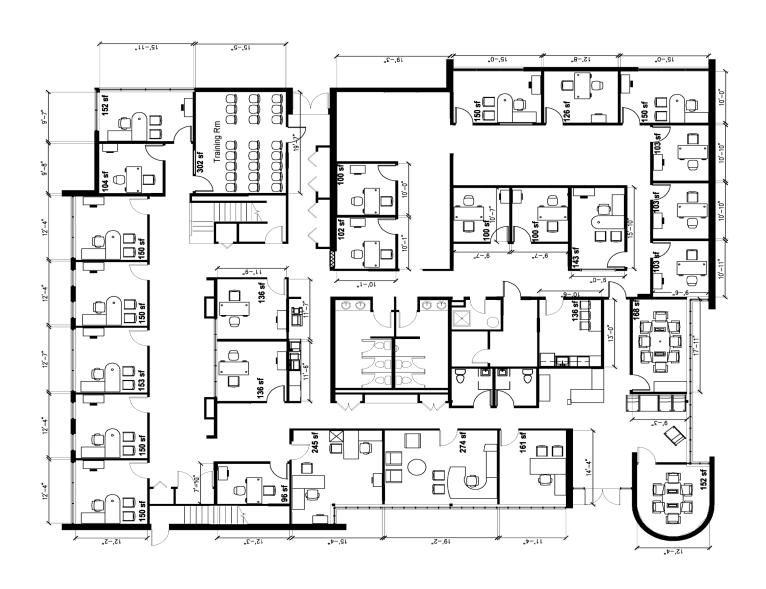

#### **2594 RIVA ROAD**

ANNAPOLIS, MARYLAND 21401

FOR **LEASE** 





# **PROPERTY** OVERVIEW

#### **HIGHLIGHTS:**

- Great visibility, located at the signalized intersection of Riva Road and Harry S. Truman Pkwy
- Standalone building with excellent signage
- Upscale office environment with conference rooms, kitchem/break rooms, and open space
- Adjacent to Riva Road retail, restaurants, and amenities
- Easy access from Route 50 and I-97

AVAILABLE:

UP TO 9,946 SF

**ZONING:** 

C2 (COMMERCIAL OFFICE)

TRAFFIC COUNT:

26,091 AADT (RIVA ROAD)

**RENTAL RATE:** 

**NEGOTIABLE** 





#### FLOOR PLAN: 1ST FLOOR



#### FLOOR PLAN: MEZZANINE



#### INTERIOR PHOTOS



















### LOCAL BIRDSEYE



## FOR MORE INFO CONTACT:



BETHANY HOBBS
SENIOR REAL ESTATE ADVISOR
410.953.0359
BHOBBS@mackenziecommercial.com



HAYES MERKERT
SENIOR VICE PRESIDENT
443.798.9344
HMERKERT@mackenziecommercial.com



TRISH FARRELL

SENIOR VICE PRESIDENT & PRINCIPAL

410.974.9003

TFARRELL@mackenziecommercial.com





No warranty or representation, expressed or implied, is made as to the accuracy of the information contained herein, and same is submitted subject to errors, omissions, change of price, rental or other conditions, withdrawal without notice, and to any specific listing conditions imposed by our principals.