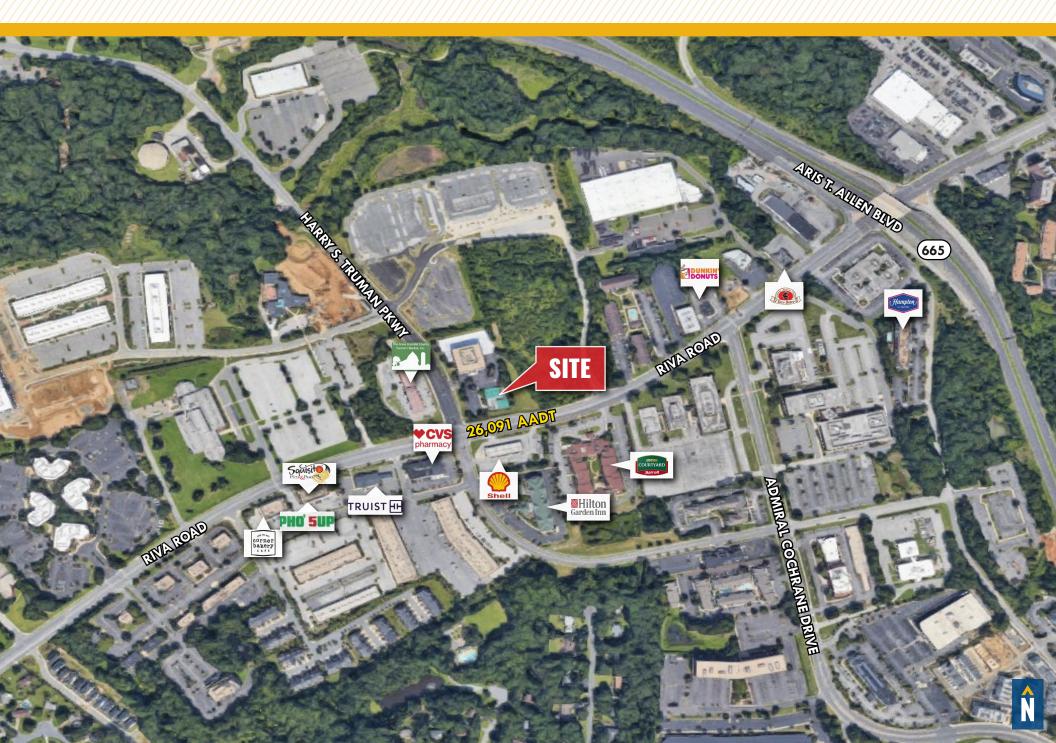

#### **2594 RIVA ROAD**

ANNAPOLIS, MARYLAND 21401

FOR **LEASE** 





# **PROPERTY** OVERVIEW

#### **HIGHLIGHTS:**

- Great visibility, located at the signalized intersection of Riva Road and Harry S. Truman Pkwy
- Standalone building with excellent signage
- Upscale office environment with conference rooms, kitchem/break rooms, and open space
- Adjacent to Riva Road retail, restaurants, and amenities
- Easy access from Route 50 and I-97

AVAILABLE:

UP TO 9,946 SF

**ZONING:** 

C2 (COMMERCIAL OFFICE)

TRAFFIC COUNT:

26,091 AADT (RIVA ROAD)

**RENTAL RATE:** 

**NEGOTIABLE** 





#### FLOOR PLAN: 1ST FLOOR



#### FLOOR PLAN: MEZZANINE



#### INTERIOR PHOTOS



















### LOCAL BIRDSEYE



## FOR MORE INFO CONTACT:



BETHANY HOBBS
SENIOR REAL ESTATE ADVISOR
410.953.0359
BHOBBS@mackenziecommercial.com



HAYES MERKERT
SENIOR VICE PRESIDENT
443.798.9344
HMERKERT@mackenziecommercial.com



TRISH FARRELL

SENIOR VICE PRESIDENT & PRINCIPAL

410.974.9003

TFARRELL@mackenziecommercial.com





No warranty or representation, expressed or implied, is made as to the accuracy of the information contained herein, and same is submitted subject to errors, omissions, change of price, rental or other conditions, withdrawal without notice, and to any specific listing conditions imposed by our principals.