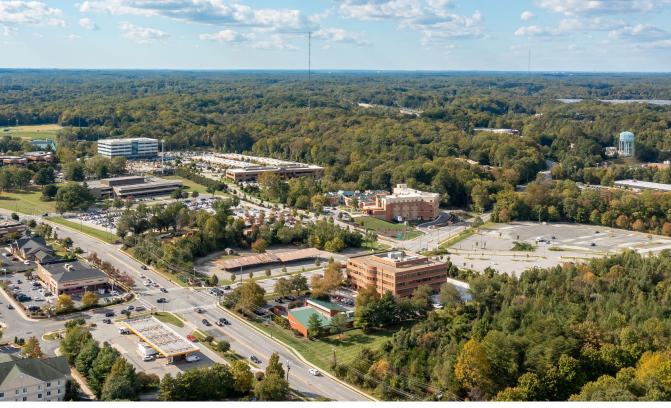

#### **2594 RIVA ROAD**

ANNAPOLIS, MARYLAND 21401

FOR **LEASE** 





# **PROPERTY** OVERVIEW

#### **HIGHLIGHTS:**

- Great visibility, located at the signalized intersection of Riva Road and Harry S. Truman Pkwy
- Standalone building with excellent signage
- Upscale office environment with conference rooms, kitchem/break rooms, and open space
- Adjacent to Riva Road retail, restaurants, and amenities
- Easy access from Route 50 and I-97

AVAILABLE:

UP TO 9,946 SF

**ZONING:** 

C2 (COMMERCIAL OFFICE)

TRAFFIC COUNT:

26,091 AADT (RIVA ROAD)

**RENTAL RATE:** 

**NEGOTIABLE** 





#### FLOOR PLAN: 1ST FLOOR



#### FLOOR PLAN: MEZZANINE



#### INTERIOR PHOTOS



















### LOCAL BIRDSEYE



## FOR MORE INFO CONTACT:



BETHANY HOBBS
SENIOR REAL ESTATE ADVISOR
410.953.0359
BHOBBS@mackenziecommercial.com



HAYES MERKERT
SENIOR VICE PRESIDENT
443.798.9344
HMERKERT@mackenziecommercial.com



TRISH FARRELL

SENIOR VICE PRESIDENT & PRINCIPAL

410.974.9003

TFARRELL@mackenziecommercial.com





No warranty or representation, expressed or implied, is made as to the accuracy of the information contained herein, and same is submitted subject to errors, omissions, change of price, rental or other conditions, withdrawal without notice, and to any specific listing conditions imposed by our principals.