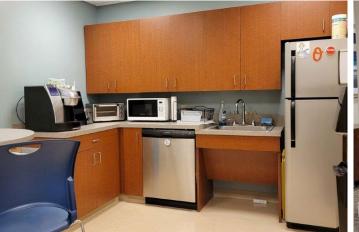

#### **2594 RIVA ROAD**

ANNAPOLIS, MARYLAND 21401

FOR **LEASE** 





# **PROPERTY** OVERVIEW

#### **HIGHLIGHTS:**

- Great visibility, located at the signalized intersection of Riva Road and Harry S. Truman Pkwy
- Standalone building with excellent signage
- Upscale office environment with conference rooms, kitchem/break rooms, and open space
- Adjacent to Riva Road retail, restaurants, and amenities
- Easy access from Route 50 and I-97

AVAILABLE:

UP TO 9,946 SF

**ZONING:** 

C2 (COMMERCIAL OFFICE)

TRAFFIC COUNT:

26,091 AADT (RIVA ROAD)

**RENTAL RATE:** 

**NEGOTIABLE** 





#### FLOOR PLAN: 1ST FLOOR



#### FLOOR PLAN: MEZZANINE



#### INTERIOR PHOTOS



















### LOCAL BIRDSEYE



## FOR MORE INFO CONTACT:



BETHANY HOBBS
SENIOR REAL ESTATE ADVISOR
410.953.0359
BHOBBS@mackenziecommercial.com



HAYES MERKERT
SENIOR VICE PRESIDENT
443.798.9344
HMERKERT@mackenziecommercial.com



TRISH FARRELL

SENIOR VICE PRESIDENT & PRINCIPAL

410.974.9003

TFARRELL@mackenziecommercial.com





No warranty or representation, expressed or implied, is made as to the accuracy of the information contained herein, and same is submitted subject to errors, omissions, change of price, rental or other conditions, withdrawal without notice, and to any specific listing conditions imposed by our principals.