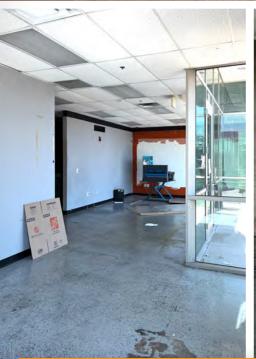

### PROPERTY **OVERVIEW**

- 2,690 Square Feet, Suite 100 (Available 11/1/24)
- \$1.40 Per Square Foot, NNN

PEORIA, ARIZONA 85345

- 12' x 12' Grade Level Door
- PAD Zoning
- 16' Clear Height
- 3 Phase Power
- Evap Cooled Warehouse