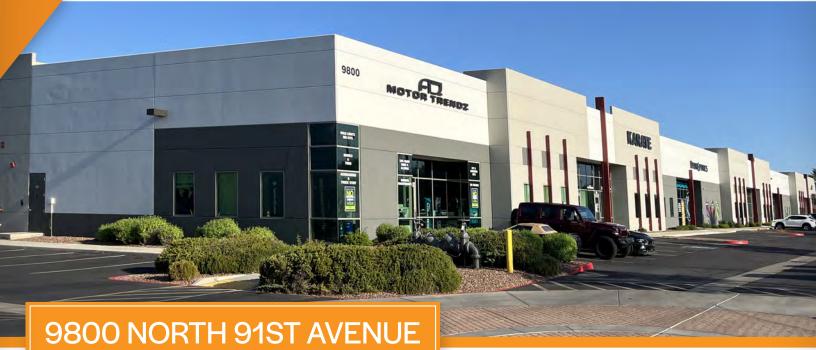

### PROPERTY **OVERVIEW**

- 2,690 Square Feet, Suite 100 (Available 11/1/24)
- \$1.40 Per Square Foot, NNN

PEORIA, ARIZONA 85345

- 12' x 12' Grade Level Door
- PAD Zoning
- 16' Clear Height
- 3 Phase Power
- Evap Cooled Warehouse