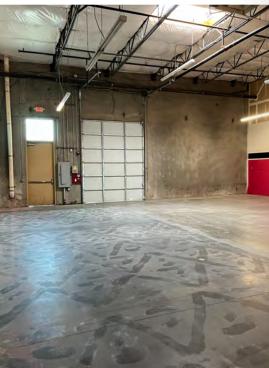

### PROPERTY **OVERVIEW**

- 2,690 Square Feet, Suite 100 (Available 11/1/24)
- \$1.40 Per Square Foot, NNN

PEORIA, ARIZONA 85345

- 12' x 12' Grade Level Door
- PAD Zoning
- 16' Clear Height
- 3 Phase Power
- Evap Cooled Warehouse