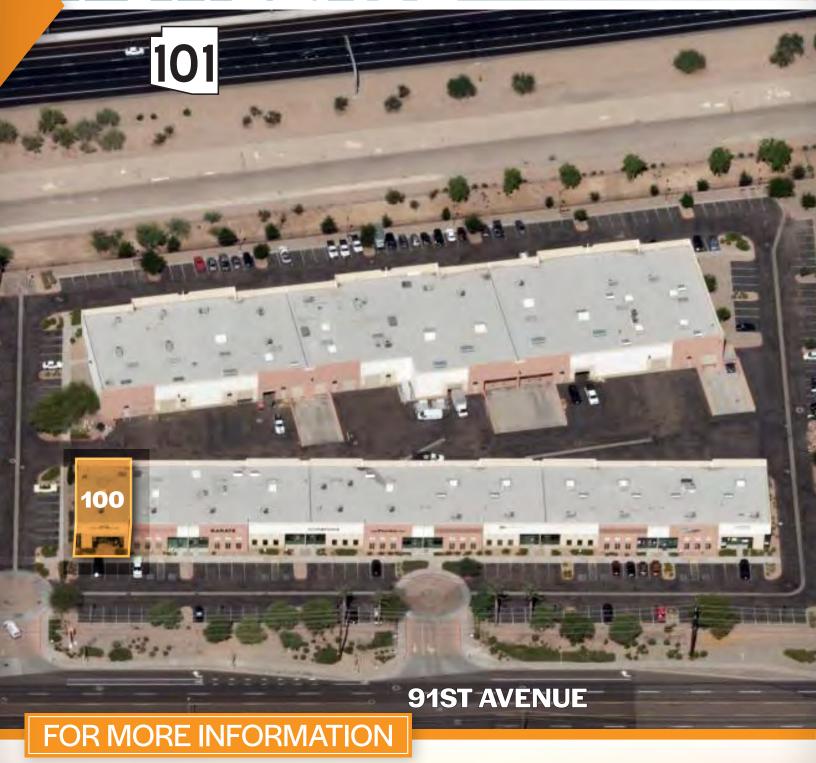

### PROPERTY **OVERVIEW**

- 2,690 Square Feet, Suite 100 (Available 11/1/24)
- \$1.40 Per Square Foot, NNN

PEORIA, ARIZONA 85345

- 12' x 12' Grade Level Door
- PAD Zoning
- 16' Clear Height
- 3 Phase Power
- Evap Cooled Warehouse

### FOR MORE INFORMATION