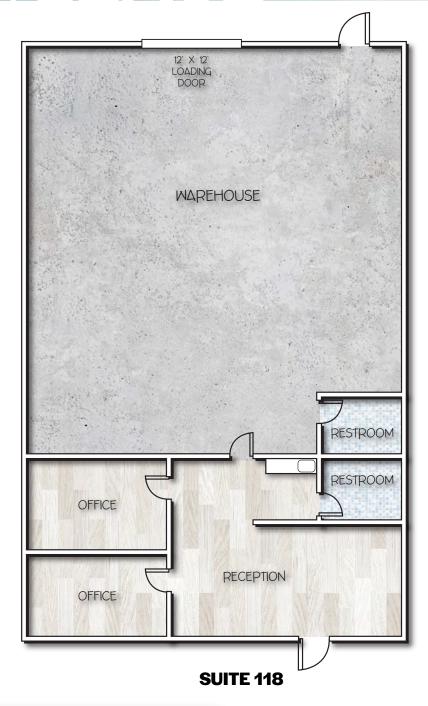

### PROPERTY **OVERVIEW**

- 2,690 Square Feet, Suite 100 (Available 11/1/24)
- \$1.40 Per Square Foot, NNN

PEORIA, ARIZONA 85345

- 12' x 12' Grade Level Door
- PAD Zoning
- 16' Clear Height
- 3 Phase Power
- Evap Cooled Warehouse