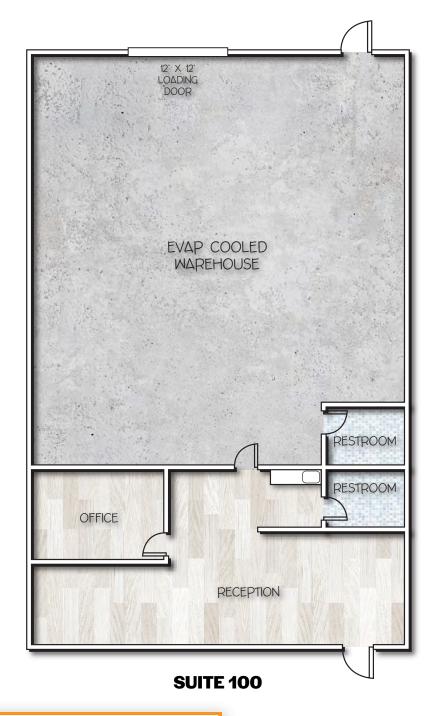

### PROPERTY **OVERVIEW**

- 2,690 Square Feet, Suite 100 (Available 11/1/24)
- \$1.40 Per Square Foot, NNN

PEORIA, ARIZONA 85345

- 12' x 12' Grade Level Door
- PAD Zoning
- 16' Clear Height
- 3 Phase Power
- Evap Cooled Warehouse