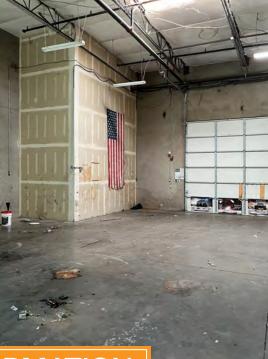

### PROPERTY **OVERVIEW**

- 2,690 Square Feet, Suite 100 (Available 11/1/24)
- \$1.40 Per Square Foot, NNN

PEORIA, ARIZONA 85345

- 12' x 12' Grade Level Door
- PAD Zoning
- 16' Clear Height
- 3 Phase Power
- Evap Cooled Warehouse