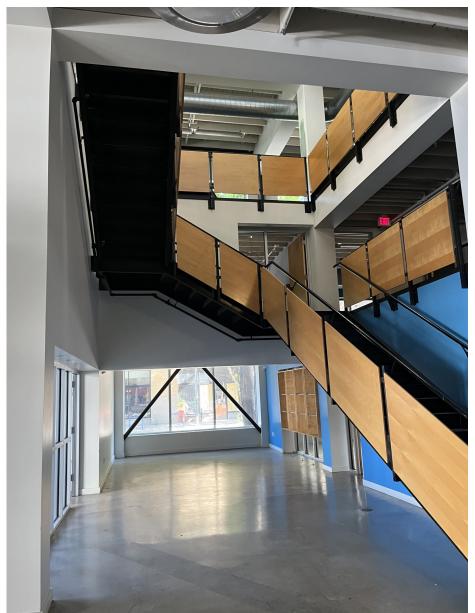

# ± 4,432 SF

- ⇒ Creative office / Flex and retail space available
- ⇒ Ultra urban Pearl District location Area hub for restaurants, shopping, and entertainment
- ⇒ Located on the 11th Ave street car line and close access to freeways
- ⇒ High ceilings and exposed beams
- ⇒ Abundant natural light
- ⇒ Men's and Women's Showers
- ⇒ Secured bike storage
- ⇒ Outdoor Patio
- ⇒ Some off street parking available
- ⇒ Multiple kitchen areas
- ⇒ Ample power: 3 phase 1200 AMPs
- ⇒ Up to 22,151 SF Available Divisible
- ⇒ Improvement allowance available
- ⇒ Free rent available with agreed upon terms
- ⇒ ONSITE PARKING IS IN THE PROCESS OF PERMITTING WITH THE CITY
- ⇒ CALL FOR RATES