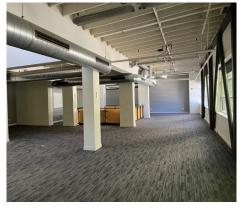

# ± 4,432 SF

- ⇒ Creative office / Flex and retail space available
- ⇒ Ultra urban Pearl District location Area hub for restaurants, shopping, and entertainment
- ⇒ Located on the 11th Ave street car line and close access to freeways
- ⇒ High ceilings and exposed beams
- ⇒ Abundant natural light
- ⇒ Men's and Women's Showers
- ⇒ Secured bike storage
- ⇒ Outdoor Patio
- ⇒ Some off street parking available
- ⇒ Multiple kitchen areas
- ⇒ Ample power: 3 phase 1200 AMPs
- ⇒ Up to 22,151 SF Available Divisible
- ⇒ Improvement allowance available
- ⇒ Free rent available with agreed upon terms
- ⇒ ONSITE PARKING IS IN THE PROCESS OF PERMITTING WITH THE CITY
- ⇒ CALL FOR RATES