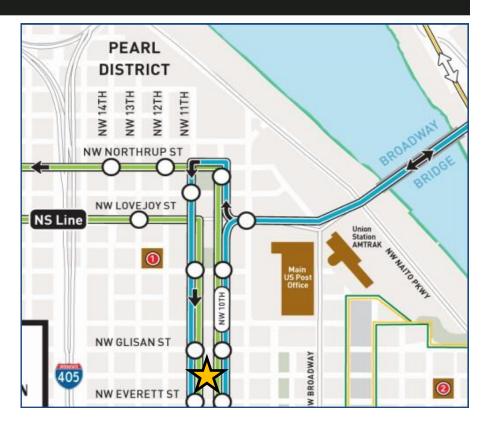

## 334 NW 11th Avenue - Portland Oregon

#### +/- 22,151 SQUARE FEET - SEVERAL OPTIONS FOR MULTIPLE USES