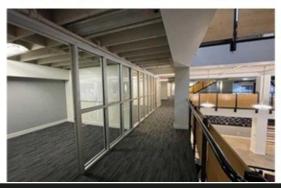

# ± 4,432 SF

- ⇒ Creative office / Flex and retail space available
- ⇒ Ultra urban Pearl District location Area hub for restaurants, shopping, and entertainment
- ⇒ Located on the 11th Ave street car line and close access to freeways
- ⇒ High ceilings and exposed beams
- ⇒ Abundant natural light
- ⇒ Men's and Women's Showers
- ⇒ Secured bike storage
- ⇒ Outdoor Patio
- ⇒ Some off street parking available
- ⇒ Multiple kitchen areas
- ⇒ Ample power: 3 phase 1200 AMPs
- ⇒ Up to 22,151 SF Available Divisible
- ⇒ Improvement allowance available
- ⇒ Free rent available with agreed upon terms
- ⇒ ONSITE PARKING IS IN THE PROCESS OF PERMITTING WITH THE CITY
- ⇒ CALL FOR RATES