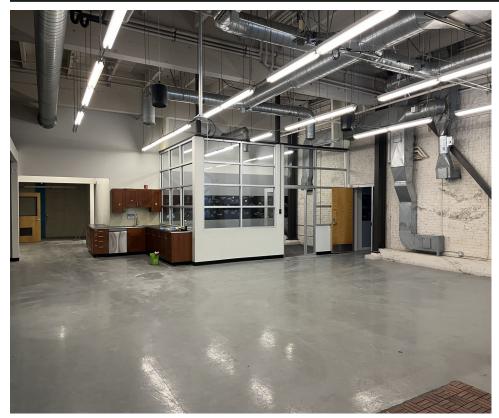

# ± 4,432 SF

- ⇒ Creative office / Flex and retail space available
- ⇒ Ultra urban Pearl District location Area hub for restaurants, shopping, and entertainment
- ⇒ Located on the 11th Ave street car line and close access to freeways
- ⇒ High ceilings and exposed beams
- ⇒ Abundant natural light
- ⇒ Men's and Women's Showers
- ⇒ Secured bike storage
- ⇒ Outdoor Patio
- ⇒ Some off street parking available
- ⇒ Multiple kitchen areas
- ⇒ Ample power: 3 phase 1200 AMPs
- ⇒ Up to 22,151 SF Available Divisible
- ⇒ Improvement allowance available
- ⇒ Free rent available with agreed upon terms
- ⇒ ONSITE PARKING IS IN THE PROCESS OF PERMITTING WITH THE CITY
- ⇒ CALL FOR RATES