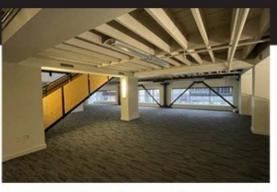

# ± 4,432 SF

- ⇒ Creative office / Flex and retail space available
- ⇒ Ultra urban Pearl District location Area hub for restaurants, shopping, and entertainment
- ⇒ Located on the 11th Ave street car line and close access to freeways
- ⇒ High ceilings and exposed beams
- ⇒ Abundant natural light
- ⇒ Men's and Women's Showers
- ⇒ Secured bike storage
- ⇒ Outdoor Patio
- ⇒ Some off street parking available
- ⇒ Multiple kitchen areas
- ⇒ Ample power: 3 phase 1200 AMPs
- ⇒ Up to 22,151 SF Available Divisible
- ⇒ Improvement allowance available
- ⇒ Free rent available with agreed upon terms
- ⇒ ONSITE PARKING IS IN THE PROCESS OF PERMITTING WITH THE CITY
- ⇒ CALL FOR RATES