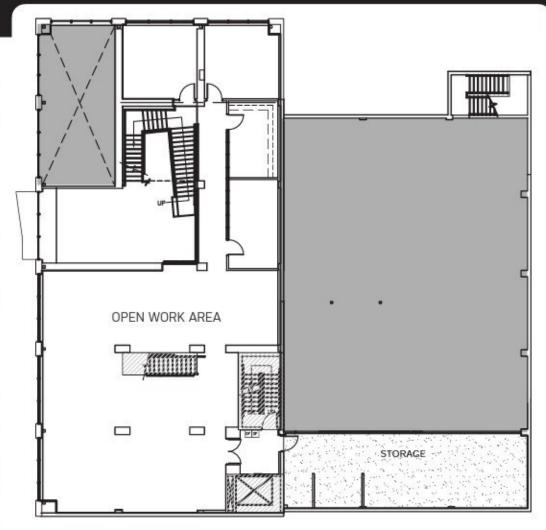

### SECOND FLOOR PLAN

# ± 4,432 SF

- ⇒ Creative office / Flex and retail space available
- ⇒ Ultra urban Pearl District location Area hub for restaurants, shopping, and entertainment
- ⇒ Located on the 11th Ave street car line and close access to freeways
- ⇒ High ceilings and exposed beams
- ⇒ Abundant natural light
- ⇒ Men's and Women's Showers
- ⇒ Secured bike storage
- ⇒ Outdoor Patio
- ⇒ Some off street parking available
- ⇒ Multiple kitchen areas
- ⇒ Ample power: 3 phase 1200 AMPs
- ⇒ Up to 22,151 SF Available Divisible
- ⇒ Improvement allowance available
- ⇒ Free rent available with agreed upon terms
- ⇒ ONSITE PARKING IS IN THE PROCESS OF PERMITTING WITH THE CITY
- ⇒ CALL FOR RATES