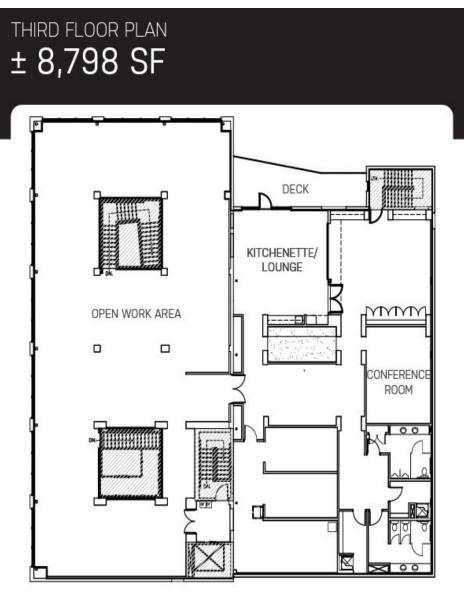

### SECOND FLOOR PLAN

# ± 4,432 SF

- ⇒ Creative office / Flex and retail space available
- ⇒ Ultra urban Pearl District location Area hub for restaurants, shopping, and entertainment
- ⇒ Located on the 11th Ave street car line and close access to freeways
- ⇒ High ceilings and exposed beams
- ⇒ Abundant natural light
- ⇒ Men's and Women's Showers
- ⇒ Secured bike storage
- ⇒ Outdoor Patio
- ⇒ Some off street parking available
- ⇒ Multiple kitchen areas
- ⇒ Ample power: 3 phase 1200 AMPs
- ⇒ Up to 22,151 SF Available Divisible
- ⇒ Improvement allowance available
- ⇒ Free rent available with agreed upon terms
- ⇒ ONSITE PARKING IS IN THE PROCESS OF PERMITTING WITH THE CITY
- ⇒ CALL FOR RATES