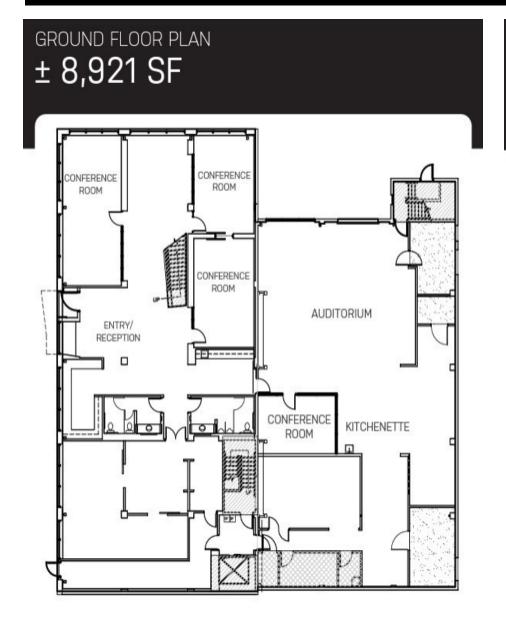

## FOR LEASE: PEARL DISTRICT CREATIVE COMMERCIAL SPACE OPTIONS

334 NW 11th Avenue - Portland Oregon



Maximizing Value with Market Knowledge

## NORTHWEST PORTLAND OREGON - PEARL DISTRICT











## 334 NW 11th Avenue - Portland Oregon









#### +/- 22,151 SQUARE FEET - SEVERAL OPTIONS FOR MULTIPLE USES





### SECOND FLOOR PLAN

# ± 4,432 SF









- ⇒ Creative office / Flex and retail space available
- ⇒ Ultra urban Pearl District location Area hub for restaurants, shopping, and entertainment
- ⇒ Located on the 11th Ave street car line and close access to freeways
- ⇒ High ceilings and exposed beams
- ⇒ Abundant natural light
- ⇒ Men's and Women's Showers
- ⇒ Secured bike storage
- ⇒ Outdoor Patio
- ⇒ Some off street parking available
- ⇒ Multiple kitchen areas
- ⇒ Ample power: 3 phase 1200 AMPs
- ⇒ Up to 22,151 SF Available Divisible
- ⇒ Improvement allowance available
- ⇒ Free rent available with agreed upon terms
- ⇒ ONSITE PARKING IS IN THE PROCESS OF PERMITTING WITH THE CITY
- ⇒ CALL FOR RATES



John Gibson - Licensed Oregon Principal Broker OR# 971000078
2393 SW Park Place #110