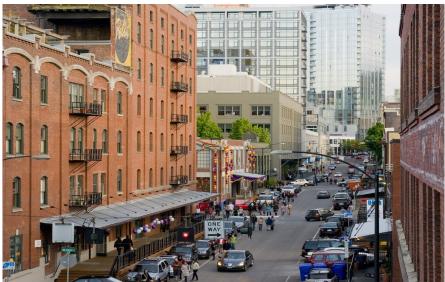

## NORTHWEST PORTLAND OREGON - PEARL DISTRICT

# ± 4,432 SF

- ⇒ Creative office / Flex and retail space available
- ⇒ Ultra urban Pearl District location Area hub for restaurants, shopping, and entertainment
- ⇒ Located on the 11th Ave street car line and close access to freeways
- ⇒ High ceilings and exposed beams
- ⇒ Abundant natural light
- ⇒ Men's and Women's Showers
- ⇒ Secured bike storage
- ⇒ Outdoor Patio
- ⇒ Some off street parking available
- ⇒ Multiple kitchen areas
- ⇒ Ample power: 3 phase 1200 AMPs
- ⇒ Up to 22,151 SF Available Divisible
- ⇒ Improvement allowance available
- ⇒ Free rent available with agreed upon terms
- ⇒ ONSITE PARKING IS IN THE PROCESS OF PERMITTING WITH THE CITY
- ⇒ CALL FOR RATES