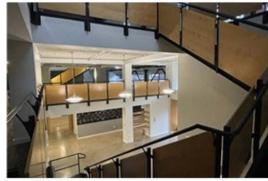

# ± 4,432 SF

- ⇒ Creative office / Flex and retail space available
- ⇒ Ultra urban Pearl District location Area hub for restaurants, shopping, and entertainment
- ⇒ Located on the 11th Ave street car line and close access to freeways
- ⇒ High ceilings and exposed beams
- ⇒ Abundant natural light
- ⇒ Men's and Women's Showers
- ⇒ Secured bike storage
- ⇒ Outdoor Patio
- ⇒ Some off street parking available
- ⇒ Multiple kitchen areas
- ⇒ Ample power: 3 phase 1200 AMPs
- ⇒ Up to 22,151 SF Available Divisible
- ⇒ Improvement allowance available
- ⇒ Free rent available with agreed upon terms
- ⇒ ONSITE PARKING IS IN THE PROCESS OF PERMITTING WITH THE CITY
- ⇒ CALL FOR RATES