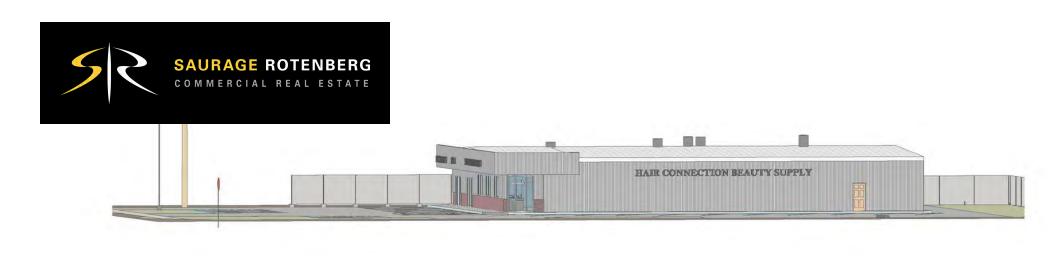

RENOVATED RETAIL STRIP CENTER FOR LEASE

4373 Florida Blvd Baton Rouge, LA 70806

CARMEN AUSTIN, MBA, CCIM, SIOR Associate Broker & Retail Specialist (D)225.930.6256 | (C)225.328.1778 carmen@sr-cre.com HAIR CONNECTION

4373 FLORIDA BLVD, BATON ROUGE, LA 70806

4,000 SF

### **PROPERTY HIGHLIGHTS**

- NEWLY RENOVATED STRIP CENTER in the Heart of Baton Rouge
- DISCOVER A REIMAGINED RETAIL EXPERIENCE AT HIGH TRAFFIC 4373 FLORIDA BLVD.,
  Baton Rouge located near Downtown and Mid-City. This newly renovated strip center is a
  beacon of convenience, offering prime commercial space for businesses seeking a vibrant
  location near the newly opened Rouse's Grocery Store. Co-tenants include The Athlete's Foot.
  Perfect for hair salon, nail salon, boutique, cell phone repair, vape shop, check cashing or
  other retail use.

### **PROPERTY HIGHLIGHTS**

- OPPORTUNITY TO LEASE NEWLY RENOVATED INDIVIDUAL STORE-FRONT SPACE
  provided in a "vanilla box" build-out with new sheet rock, drop-down ceiling, and ADA
  restrooms. Or Available to lease the entire 4,000 SF retail space with roll-up door in rear.
- VERSATILE SPACES: With a variety of unit sizes available, businesses have the flexibility to
  customize their space to suit their unique needs and brand identity.
- HIGH VISIBILITY: Positioned on the bustling Florida Blvd, this strip center enjoys high visibility, ensuring maximum exposure for businesses seeking a prominent location.
- AMPLE PARKING: A generously sized parking lot ensures convenient access for customers, enhancing the overall shopping experience.
- IDEAL LOCATION: Located in the heart of Baton Rouge with access to Downtown and Mid-City, businesses within this strip center benefit from proximity to a diverse community and strategic positioning for commercial success.
- RENOVATION HIGHLIGHTS: Upgraded exterior facade, enhanced interior spaces have been thoughtfully upgraded to "vanilla box" delivery to provide a fresh and inviting environment.
- SEIZE THE OPPORTUNITY TO POSITION YOUR BUSINESS in this newly renovated strip center.