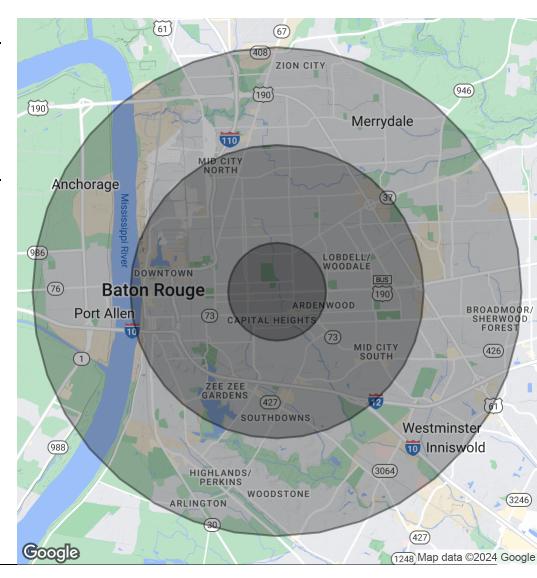

### SAURAGE ROTENBERG COMMERCIAL REAL ESTATE, LLC

4373 FLORIDA BLVD, BATON ROUGE, LA 70806

4,000 SF

| POPULATION           | 1 MILE | 3 MILES | 5 MILES |
|----------------------|--------|---------|---------|
| Total Population     | 13,562 | 85,784  | 184,608 |
| Average Age          | 38.9   | 36.7    | 35.7    |
| Average Age (Male)   | 39.8   | 35.8    | 34.4    |
| Average Age (Female) | 38.1   | 37.7    | 37.1    |

| 1 MILE    | 3 MILES                  | 5 MILES                                      |
|-----------|--------------------------|----------------------------------------------|
| 6,772     | 43,834                   | 88,135                                       |
| 2.0       | 2.0                      | 2.1                                          |
| \$55,485  | \$65,335                 | \$62,047                                     |
| \$185,515 | \$177,650                | \$177,836                                    |
|           | 6,772<br>2.0<br>\$55,485 | 6,772 43,834<br>2.0 2.0<br>\$55,485 \$65,335 |

<sup>\*</sup> Demographic data derived from 2020 ACS - US Census