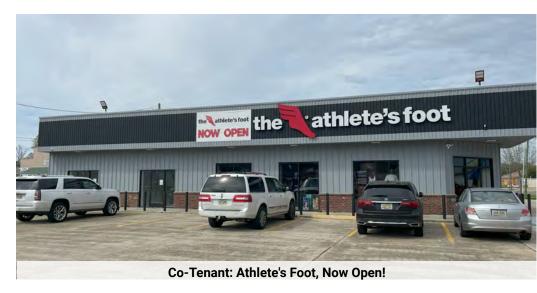

### **PROPERTY HIGHLIGHTS**

- NEWLY RENOVATED STRIP CENTER in the Heart of Baton Rouge
- DISCOVER A REIMAGINED RETAIL EXPERIENCE AT HIGH TRAFFIC 4373 FLORIDA BLVD.,
  Baton Rouge located near Downtown and Mid-City. This newly renovated strip center is a
  beacon of convenience, offering prime commercial space for businesses seeking a vibrant
  location near the newly opened Rouse's Grocery Store. Co-tenants include The Athlete's Foot.
  Perfect for hair salon, nail salon, boutique, cell phone repair, vape shop, check cashing or
  other retail use.

# SAURAGE ROTENBERG COMMERCIAL REAL ESTATE, LLC

4373 FLORIDA BLVD, BATON ROUGE, LA 70806

4,000 SF

**CO-TENANT: ATHLETES FOOT** 