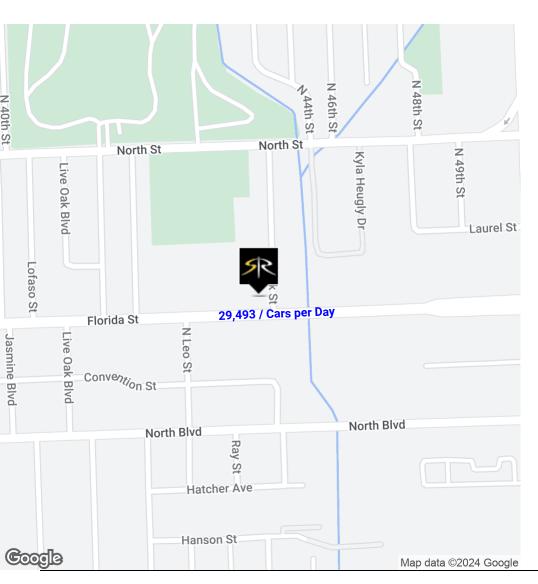

### OFFERING SUMMARY

| Lease Rate:    | \$1,600.00 - 5,000.00 per month |
|----------------|---------------------------------|
| Available SF:  | 1,000 - 4,000 SF                |
| Lot Size:      | 22,186 SF                       |
| Traffic Count: | 21,493/Cars per Day             |
| Renovated:     | 2024                            |