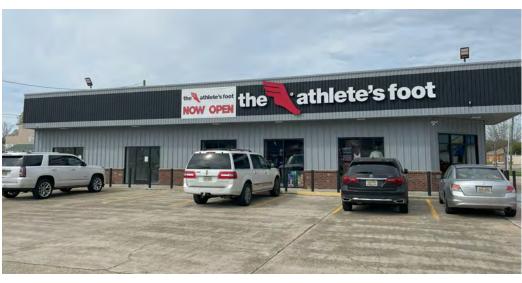

### **PROPERTY HIGHLIGHTS**

- NEWLY RENOVATED STRIP CENTER in the Heart of Baton Rouge
- DISCOVER A REIMAGINED RETAIL EXPERIENCE AT HIGH TRAFFIC 4373 FLORIDA BLVD.,
  Baton Rouge located near Downtown and Mid-City. This newly renovated strip center is a
  beacon of convenience, offering prime commercial space for businesses seeking a vibrant
  location near the newly opened Rouse's Grocery Store. Co-tenants include The Athlete's Foot.
  Perfect for hair salon, nail salon, boutique, cell phone repair, vape shop, check cashing or
  other retail use.

### **PROPERTY HIGHLIGHTS**

- OPPORTUNITY TO LEASE NEWLY RENOVATED INDIVIDUAL STORE-FRONT SPACE
  provided in a "vanilla box" build-out with new sheet rock, drop-down ceiling, and ADA
  restrooms. Or Available to lease the entire 4,000 SF retail space with roll-up door in rear.
- VERSATILE SPACES: With a variety of unit sizes available, businesses have the flexibility to
  customize their space to suit their unique needs and brand identity.
- HIGH VISIBILITY: Positioned on the bustling Florida Blvd, this strip center enjoys high visibility, ensuring maximum exposure for businesses seeking a prominent location.
- AMPLE PARKING: A generously sized parking lot ensures convenient access for customers, enhancing the overall shopping experience.
- IDEAL LOCATION: Located in the heart of Baton Rouge with access to Downtown and Mid-City, businesses within this strip center benefit from proximity to a diverse community and strategic positioning for commercial success.
- RENOVATION HIGHLIGHTS: Upgraded exterior facade, enhanced interior spaces have been thoughtfully upgraded to "vanilla box" delivery to provide a fresh and inviting environment.
- SEIZE THE OPPORTUNITY TO POSITION YOUR BUSINESS in this newly renovated strip center.

# SAURAGE ROTENBERG COMMERCIAL REAL ESTATE, LLC

4373 FLORIDA BLVD, BATON ROUGE, LA 70806

4,000 SF

**CO-TENANT: ATHLETES FOOT** 