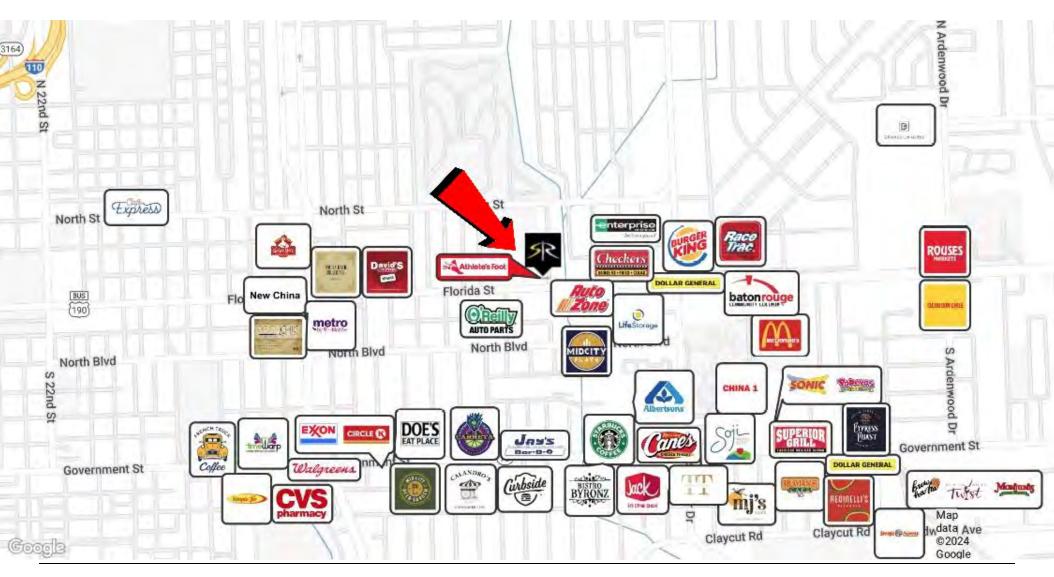

### **PROPERTY HIGHLIGHTS**

- NEWLY RENOVATED STRIP CENTER in the Heart of Baton Rouge
- DISCOVER A REIMAGINED RETAIL EXPERIENCE AT HIGH TRAFFIC 4373 FLORIDA BLVD.,
  Baton Rouge located near Downtown and Mid-City. This newly renovated strip center is a
  beacon of convenience, offering prime commercial space for businesses seeking a vibrant
  location near the newly opened Rouse's Grocery Store. Co-tenants include The Athlete's Foot.
  Perfect for hair salon, nail salon, boutique, cell phone repair, vape shop, check cashing or
  other retail use.

# SAURAGE ROTENBERG COMMERCIAL REAL ESTATE, LLC

4373 FLORIDA BLVD, BATON ROUGE, LA 70806

4,000 SF

**CO-TENANT: ATHLETES FOOT** 