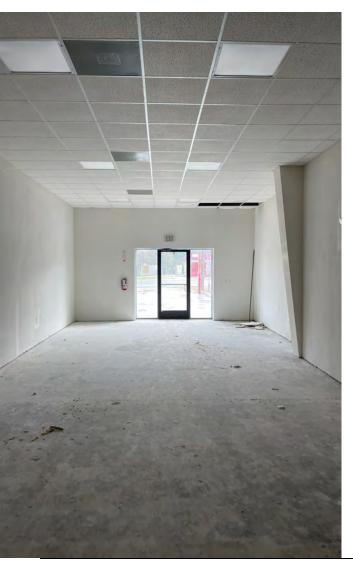

### **PROPERTY HIGHLIGHTS**

- OPPORTUNITY TO LEASE NEWLY RENOVATED INDIVIDUAL STORE-FRONT SPACE
  provided in a "vanilla box" build-out with new sheet rock, drop-down ceiling, and ADA
  restrooms. Or Available to lease the entire 4,000 SF retail space with roll-up door in rear.
- VERSATILE SPACES: With a variety of unit sizes available, businesses have the flexibility to
  customize their space to suit their unique needs and brand identity.
- HIGH VISIBILITY: Positioned on the bustling Florida Blvd, this strip center enjoys high visibility, ensuring maximum exposure for businesses seeking a prominent location.
- AMPLE PARKING: A generously sized parking lot ensures convenient access for customers, enhancing the overall shopping experience.
- IDEAL LOCATION: Located in the heart of Baton Rouge with access to Downtown and Mid-City, businesses within this strip center benefit from proximity to a diverse community and strategic positioning for commercial success.
- RENOVATION HIGHLIGHTS: Upgraded exterior facade, enhanced interior spaces have been thoughtfully upgraded to "vanilla box" delivery to provide a fresh and inviting environment.
- SEIZE THE OPPORTUNITY TO POSITION YOUR BUSINESS in this newly renovated strip center.

### **AVAILABLE SPACES**

| SUITE          | TENANT    | SIZE (SF) | LEASE TYPE     | LEASE RATE        | DESCRIPTION                                     |
|----------------|-----------|-----------|----------------|-------------------|-------------------------------------------------|
| Suite B        | Available | 1,000 SF  | Modified Gross | \$1,600 per month | Store Front "Vanilla Box"                       |
| Suite B +C + D | Available | 4,000 SF  | Modified Gross | \$5,000 per month | Store Front "Vanilla Box" + additional 2,000 SF |
| Suite C        | Available | 1,000 SF  | Modified Gross | \$1,600 per month | Store Front "Vanilla Box"                       |