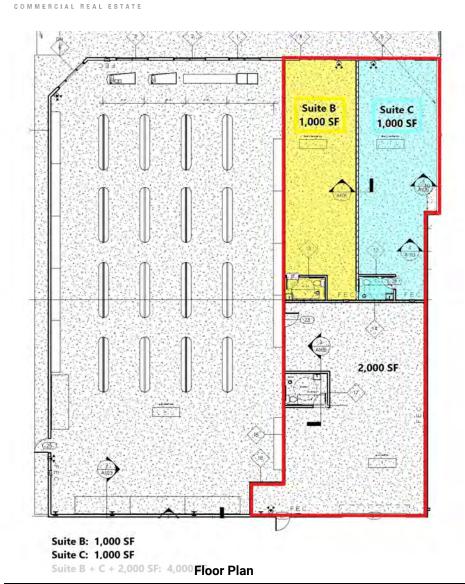

### **AVAILABLE SPACES**

| SUITE          | TENANT    | SIZE (SF) | LEASE TYPE     | LEASE RATE        | DESCRIPTION                                     |
|----------------|-----------|-----------|----------------|-------------------|-------------------------------------------------|
| Suite B        | Available | 1,000 SF  | Modified Gross | \$1,600 per month | Store Front "Vanilla Box"                       |
| Suite B +C + D | Available | 4,000 SF  | Modified Gross | \$5,000 per month | Store Front "Vanilla Box" + additional 2,000 SF |
| Suite C        | Available | 1,000 SF  | Modified Gross | \$1,600 per month | Store Front "Vanilla Box"                       |

# Floor Plan

Suite B: 1,000 SF Suite C: 1,000 SF

Suite B + C + 2,000 SF: 4,000 SF