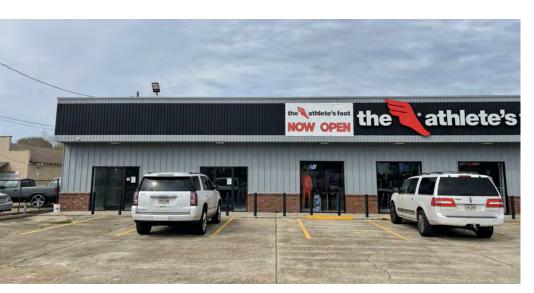

### **PROPERTY HIGHLIGHTS**

- NEWLY RENOVATED STRIP CENTER in the Heart of Baton Rouge
- DISCOVER A REIMAGINED RETAIL EXPERIENCE AT HIGH TRAFFIC 4373 FLORIDA BLVD.,
  Baton Rouge located near Downtown and Mid-City. This newly renovated strip center is a
  beacon of convenience, offering prime commercial space for businesses seeking a vibrant
  location near the newly opened Rouse's Grocery Store. Co-tenants include The Athlete's Foot.
  Perfect for hair salon, nail salon, boutique, cell phone repair, vape shop, check cashing or
  other retail use.

### **PROPERTY HIGHLIGHTS**

- OPPORTUNITY TO LEASE NEWLY RENOVATED INDIVIDUAL STORE-FRONT SPACE
  provided in a "vanilla box" build-out with new sheet rock, drop-down ceiling, and ADA
  restrooms. Or Available to lease the entire 4,000 SF retail space with roll-up door in rear.
- VERSATILE SPACES: With a variety of unit sizes available, businesses have the flexibility to
  customize their space to suit their unique needs and brand identity.
- HIGH VISIBILITY: Positioned on the bustling Florida Blvd, this strip center enjoys high visibility, ensuring maximum exposure for businesses seeking a prominent location.
- AMPLE PARKING: A generously sized parking lot ensures convenient access for customers, enhancing the overall shopping experience.
- IDEAL LOCATION: Located in the heart of Baton Rouge with access to Downtown and Mid-City, businesses within this strip center benefit from proximity to a diverse community and strategic positioning for commercial success.
- RENOVATION HIGHLIGHTS: Upgraded exterior facade, enhanced interior spaces have been thoughtfully upgraded to "vanilla box" delivery to provide a fresh and inviting environment.
- SEIZE THE OPPORTUNITY TO POSITION YOUR BUSINESS in this newly renovated strip center.

# SAURAGE ROTENBERG COMMERCIAL REAL ESTATE, LLC

4373 FLORIDA BLVD, BATON ROUGE, LA 70806

4,000 SF

**CO-TENANT: ATHLETES FOOT** 