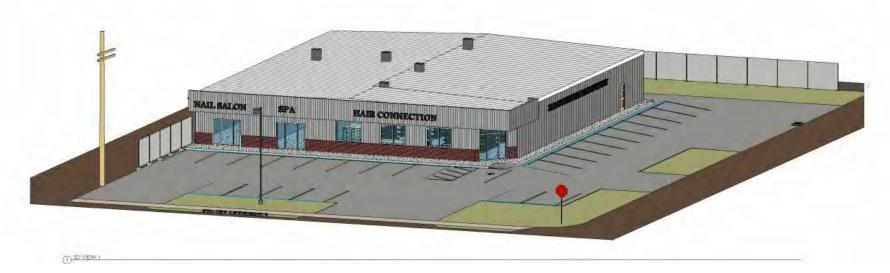

### SAURAGE ROTENBERG COMMERCIAL REAL ESTATE. LLC

4373 FLORIDA BLVD, BATON ROUGE, LA 70806

4,000 SF

### **AVAILABLE SPACES**

| SUITE          | TENANT    | SIZE (SF) | LEASE TYPE     | LEASE RATE        | DESCRIPTION                                     |
|----------------|-----------|-----------|----------------|-------------------|-------------------------------------------------|
| Suite B        | Available | 1,000 SF  | Modified Gross | \$1,600 per month | Store Front "Vanilla Box"                       |
| Suite B +C + D | Available | 4,000 SF  | Modified Gross | \$5,000 per month | Store Front "Vanilla Box" + additional 2,000 SF |
| Suite C        | Available | 1,000 SF  | Modified Gross | \$1,600 per month | Store Front "Vanilla Box"                       |