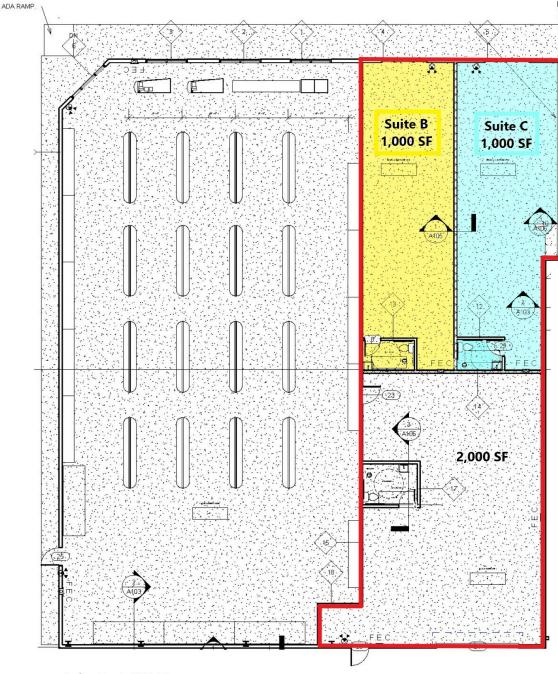

# Floor Plan

Suite B: 1,000 SF Suite C: 1,000 SF

Suite B + C + 2,000 SF: 4,000 SF

### **AVAILABLE SPACES**

| SUITE          | TENANT    | SIZE (SF) | LEASE TYPE     | LEASE RATE        | DESCRIPTION                                     |
|----------------|-----------|-----------|----------------|-------------------|-------------------------------------------------|
| Suite B        | Available | 1,000 SF  | Modified Gross | \$1,600 per month | Store Front "Vanilla Box"                       |
| Suite B +C + D | Available | 4,000 SF  | Modified Gross | \$5,000 per month | Store Front "Vanilla Box" + additional 2,000 SF |
| Suite C        | Available | 1,000 SF  | Modified Gross | \$1,600 per month | Store Front "Vanilla Box"                       |