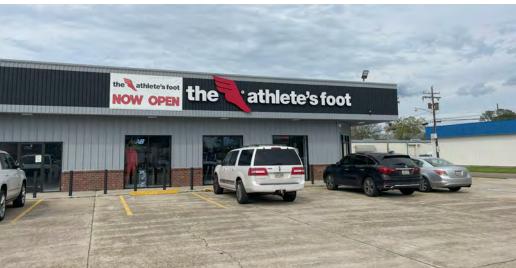

### **PROPERTY HIGHLIGHTS**

- NEWLY RENOVATED STRIP CENTER in the Heart of Baton Rouge
- DISCOVER A REIMAGINED RETAIL EXPERIENCE AT HIGH TRAFFIC 4373 FLORIDA BLVD.,
  Baton Rouge located near Downtown and Mid-City. This newly renovated strip center is a
  beacon of convenience, offering prime commercial space for businesses seeking a vibrant
  location near the newly opened Rouse's Grocery Store. Co-tenants include The Athlete's Foot.
  Perfect for hair salon, nail salon, boutique, cell phone repair, vape shop, check cashing or
  other retail use.

### **PROPERTY HIGHLIGHTS**

- OPPORTUNITY TO LEASE NEWLY RENOVATED INDIVIDUAL STORE-FRONT SPACE
  provided in a "vanilla box" build-out with new sheet rock, drop-down ceiling, and ADA
  restrooms. Or Available to lease the entire 4,000 SF retail space with roll-up door in rear.
- VERSATILE SPACES: With a variety of unit sizes available, businesses have the flexibility to
  customize their space to suit their unique needs and brand identity.
- HIGH VISIBILITY: Positioned on the bustling Florida Blvd, this strip center enjoys high visibility, ensuring maximum exposure for businesses seeking a prominent location.
- AMPLE PARKING: A generously sized parking lot ensures convenient access for customers, enhancing the overall shopping experience.
- IDEAL LOCATION: Located in the heart of Baton Rouge with access to Downtown and Mid-City, businesses within this strip center benefit from proximity to a diverse community and strategic positioning for commercial success.
- RENOVATION HIGHLIGHTS: Upgraded exterior facade, enhanced interior spaces have been thoughtfully upgraded to "vanilla box" delivery to provide a fresh and inviting environment.
- SEIZE THE OPPORTUNITY TO POSITION YOUR BUSINESS in this newly renovated strip center.

# SAURAGE ROTENBERG COMMERCIAL REAL ESTATE, LLC

4373 FLORIDA BLVD, BATON ROUGE, LA 70806

4,000 SF

**CO-TENANT: ATHLETES FOOT** 