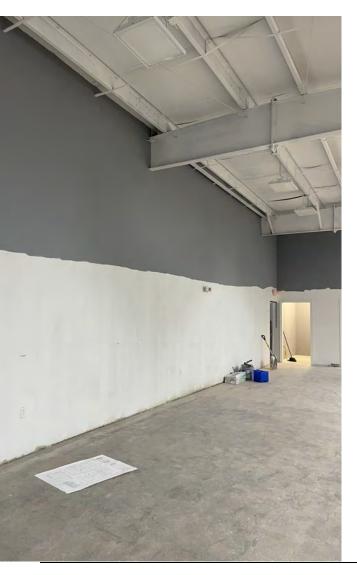

### **PROPERTY HIGHLIGHTS**

- OPPORTUNITY TO LEASE NEWLY RENOVATED INDIVIDUAL STORE-FRONT SPACE
  provided in a "vanilla box" build-out with new sheet rock, drop-down ceiling, and ADA
  restrooms. Or Available to lease the entire 4,000 SF retail space with roll-up door in rear.
- VERSATILE SPACES: With a variety of unit sizes available, businesses have the flexibility to
  customize their space to suit their unique needs and brand identity.
- HIGH VISIBILITY: Positioned on the bustling Florida Blvd, this strip center enjoys high visibility, ensuring maximum exposure for businesses seeking a prominent location.
- AMPLE PARKING: A generously sized parking lot ensures convenient access for customers, enhancing the overall shopping experience.
- IDEAL LOCATION: Located in the heart of Baton Rouge with access to Downtown and Mid-City, businesses within this strip center benefit from proximity to a diverse community and strategic positioning for commercial success.
- RENOVATION HIGHLIGHTS: Upgraded exterior facade, enhanced interior spaces have been thoughtfully upgraded to "vanilla box" delivery to provide a fresh and inviting environment.
- SEIZE THE OPPORTUNITY TO POSITION YOUR BUSINESS in this newly renovated strip center.