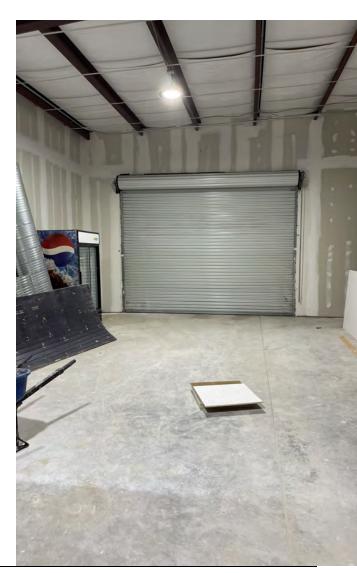

### **PROPERTY HIGHLIGHTS**

- OPPORTUNITY TO LEASE NEWLY RENOVATED INDIVIDUAL STORE-FRONT SPACE
  provided in a "vanilla box" build-out with new sheet rock, drop-down ceiling, and ADA
  restrooms. Or Available to lease the entire 4,000 SF retail space with roll-up door in rear.
- VERSATILE SPACES: With a variety of unit sizes available, businesses have the flexibility to
  customize their space to suit their unique needs and brand identity.
- HIGH VISIBILITY: Positioned on the bustling Florida Blvd, this strip center enjoys high visibility, ensuring maximum exposure for businesses seeking a prominent location.
- AMPLE PARKING: A generously sized parking lot ensures convenient access for customers, enhancing the overall shopping experience.
- IDEAL LOCATION: Located in the heart of Baton Rouge with access to Downtown and Mid-City, businesses within this strip center benefit from proximity to a diverse community and strategic positioning for commercial success.
- RENOVATION HIGHLIGHTS: Upgraded exterior facade, enhanced interior spaces have been thoughtfully upgraded to "vanilla box" delivery to provide a fresh and inviting environment.
- SEIZE THE OPPORTUNITY TO POSITION YOUR BUSINESS in this newly renovated strip center.

### **AVAILABLE SPACES**

| SUITE          | TENANT    | SIZE (SF) | LEASE TYPE     | LEASE RATE        | DESCRIPTION                                     |
|----------------|-----------|-----------|----------------|-------------------|-------------------------------------------------|
| Suite B        | Available | 1,000 SF  | Modified Gross | \$1,600 per month | Store Front "Vanilla Box"                       |
| Suite B +C + D | Available | 4,000 SF  | Modified Gross | \$5,000 per month | Store Front "Vanilla Box" + additional 2,000 SF |
| Suite C        | Available | 1,000 SF  | Modified Gross | \$1,600 per month | Store Front "Vanilla Box"                       |