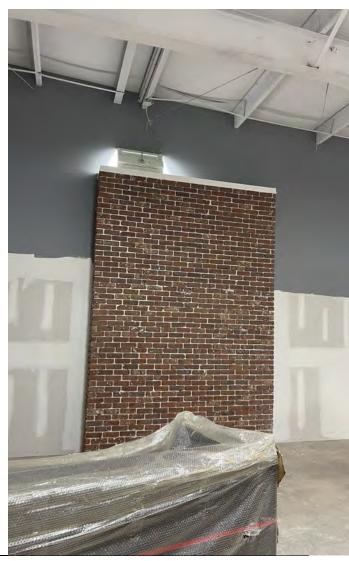

### **PROPERTY HIGHLIGHTS**

- OPPORTUNITY TO LEASE NEWLY RENOVATED INDIVIDUAL STORE-FRONT SPACE
  provided in a "vanilla box" build-out with new sheet rock, drop-down ceiling, and ADA
  restrooms. Or Available to lease the entire 4,000 SF retail space with roll-up door in rear.
- VERSATILE SPACES: With a variety of unit sizes available, businesses have the flexibility to
  customize their space to suit their unique needs and brand identity.
- HIGH VISIBILITY: Positioned on the bustling Florida Blvd, this strip center enjoys high visibility, ensuring maximum exposure for businesses seeking a prominent location.
- AMPLE PARKING: A generously sized parking lot ensures convenient access for customers, enhancing the overall shopping experience.
- IDEAL LOCATION: Located in the heart of Baton Rouge with access to Downtown and Mid-City, businesses within this strip center benefit from proximity to a diverse community and strategic positioning for commercial success.
- RENOVATION HIGHLIGHTS: Upgraded exterior facade, enhanced interior spaces have been thoughtfully upgraded to "vanilla box" delivery to provide a fresh and inviting environment.
- SEIZE THE OPPORTUNITY TO POSITION YOUR BUSINESS in this newly renovated strip center.