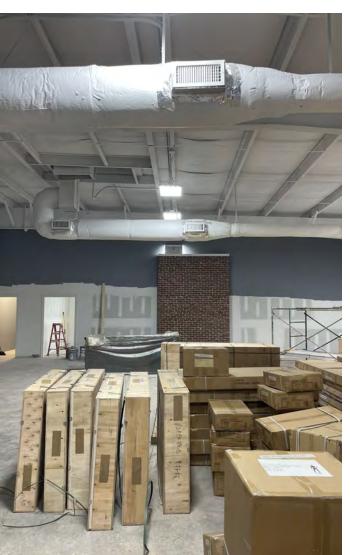

### **PROPERTY HIGHLIGHTS**

- OPPORTUNITY TO LEASE NEWLY RENOVATED INDIVIDUAL STORE-FRONT SPACE
  provided in a "vanilla box" build-out with new sheet rock, drop-down ceiling, and ADA
  restrooms. Or Available to lease the entire 4,000 SF retail space with roll-up door in rear.
- VERSATILE SPACES: With a variety of unit sizes available, businesses have the flexibility to
  customize their space to suit their unique needs and brand identity.
- HIGH VISIBILITY: Positioned on the bustling Florida Blvd, this strip center enjoys high visibility, ensuring maximum exposure for businesses seeking a prominent location.
- AMPLE PARKING: A generously sized parking lot ensures convenient access for customers, enhancing the overall shopping experience.
- IDEAL LOCATION: Located in the heart of Baton Rouge with access to Downtown and Mid-City, businesses within this strip center benefit from proximity to a diverse community and strategic positioning for commercial success.
- RENOVATION HIGHLIGHTS: Upgraded exterior facade, enhanced interior spaces have been thoughtfully upgraded to "vanilla box" delivery to provide a fresh and inviting environment.
- SEIZE THE OPPORTUNITY TO POSITION YOUR BUSINESS in this newly renovated strip center.