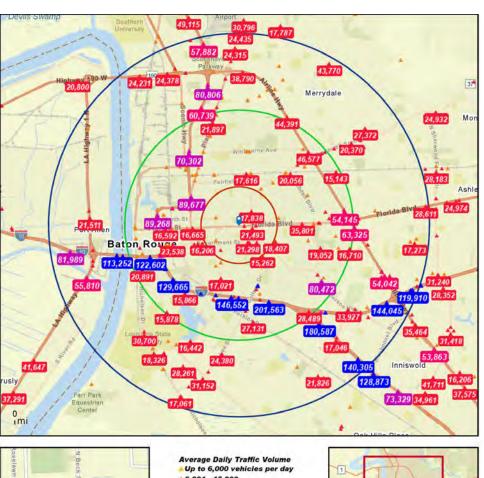

# onvention St

Average Daily Traffic Volume

Up to 6,000 vehicles per day

△6,001 - 15,000

△15,001 - 50,000

△50,001 - 100,000

▲More than 100,000 per day

1