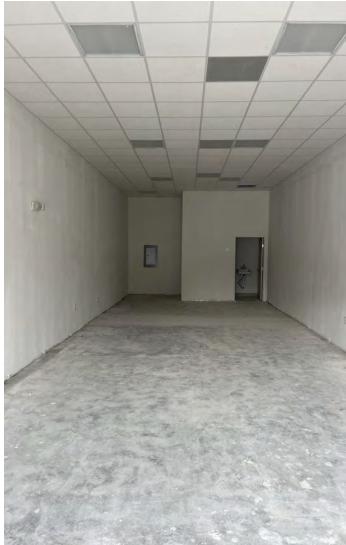

### **PROPERTY HIGHLIGHTS**

- OPPORTUNITY TO LEASE NEWLY RENOVATED INDIVIDUAL STORE-FRONT SPACE
  provided in a "vanilla box" build-out with new sheet rock, drop-down ceiling, and ADA
  restrooms. Or Available to lease the entire 4,000 SF retail space with roll-up door in rear.
- VERSATILE SPACES: With a variety of unit sizes available, businesses have the flexibility to
  customize their space to suit their unique needs and brand identity.
- HIGH VISIBILITY: Positioned on the bustling Florida Blvd, this strip center enjoys high visibility, ensuring maximum exposure for businesses seeking a prominent location.
- AMPLE PARKING: A generously sized parking lot ensures convenient access for customers, enhancing the overall shopping experience.
- IDEAL LOCATION: Located in the heart of Baton Rouge with access to Downtown and Mid-City, businesses within this strip center benefit from proximity to a diverse community and strategic positioning for commercial success.
- RENOVATION HIGHLIGHTS: Upgraded exterior facade, enhanced interior spaces have been thoughtfully upgraded to "vanilla box" delivery to provide a fresh and inviting environment.
- SEIZE THE OPPORTUNITY TO POSITION YOUR BUSINESS in this newly renovated strip center.

### **AVAILABLE SPACES**

| SUITE          | TENANT    | SIZE (SF) | LEASE TYPE     | LEASE RATE        | DESCRIPTION                                     |
|----------------|-----------|-----------|----------------|-------------------|-------------------------------------------------|
| Suite B        | Available | 1,000 SF  | Modified Gross | \$1,600 per month | Store Front "Vanilla Box"                       |
| Suite B +C + D | Available | 4,000 SF  | Modified Gross | \$5,000 per month | Store Front "Vanilla Box" + additional 2,000 SF |
| Suite C        | Available | 1,000 SF  | Modified Gross | \$1,600 per month | Store Front "Vanilla Box"                       |