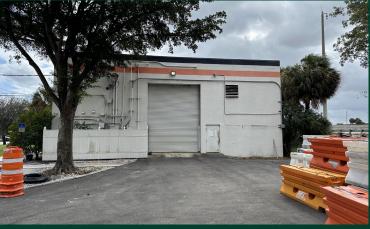

## ±5,800 SF OFFICE/WAREHOUSE WITH YARD AVAILABLE FOR LEASE

### **PROPERTY HIGHLIGHTS**

- + ±5,799 SF Office/Warehouse on ±1.62 Acres of Land
- + Fenced, paved, lit and secure site ideal for outside storage of equipment, materials, or vehicles
- + Direct I-95 Frontage and Visibility
- + Two (2), 10' x 12' Drive-in Doors

#### **Additional Photos**