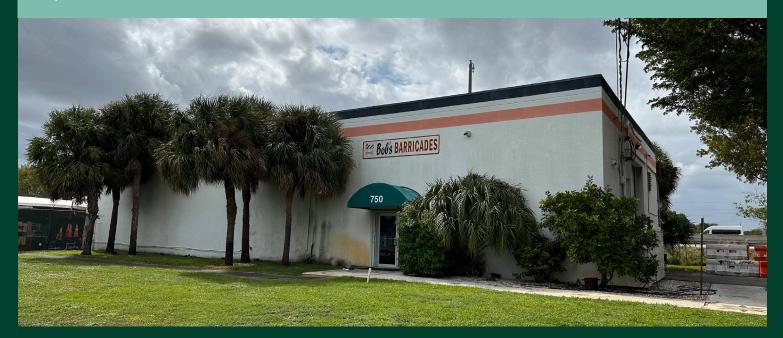

# 750 SW 17th Avenue

Delray Beach, Florida 33444

## ±5,800 SF OFFICE/WAREHOUSE WITH YARD AVAILABLE FOR LEASE

### **PROPERTY HIGHLIGHTS**

- + ±5,799 SF Office/Warehouse on ±1.62 Acres of Land
- + Fenced, paved, lit and secure site ideal for outside storage of equipment, materials, or vehicles
- + Direct I-95 Frontage and Visibility
- + Two (2), 10' x 12' Drive-in Doors