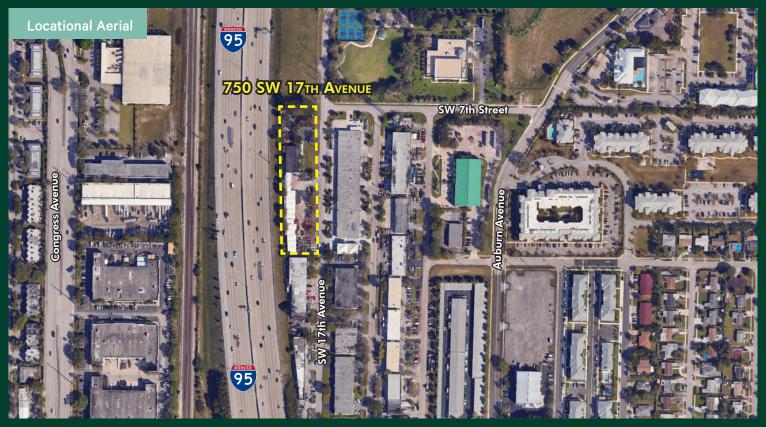

# 750 SW 17th Avenue

Delray Beach, Florida 33444

- + Zoned Industrial (I), City of Delray Beach
- + Located Conveniently Between Atlantic Avenue and Linton Boulevard Exits from I-95
- + Parcel ID 12-43-46-19-00-000-1083