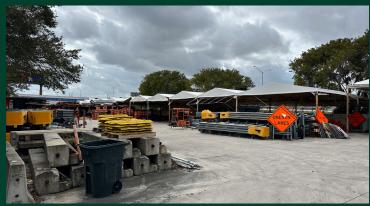

# 750 SW 17th Avenue

Delray Beach, Florida 33444

## ±5,800 SF OFFICE/WAREHOUSE WITH YARD AVAILABLE FOR LEASE







### **PROPERTY HIGHLIGHTS**

- + ±5,799 SF Office/Warehouse on ±1.62 Acres of Land
- + Fenced, paved, lit and secure site ideal for outside storage of equipment, materials, or vehicles
- + Direct I-95 Frontage and Visibility
- + Two (2), 10' x 12' Drive-in Doors

- + Zoned Industrial (I), City of Delray Beach
- + Located Conveniently Between Atlantic Avenue and Linton Boulevard Exits from I-95
- + Parcel ID 12-43-46-19-00-000-1083

# **Contact Us**

#### KIRK NELSON

Executive Vice President +1 561 716 9936 kirk.nelson@cbre.com

#### **ROBERT SMITH**

Executive Vice President +1 561 707 5558 robert.c.smith@cbre.com

# Lease Rate - Call for Details

# ±5,800 SF AVAILABLE OFFICE/WAREHOUSE WITH YARD 750 SW 17th Avenue | Delray Beach, FL

#### **Additional Photos**







# Contact Us

###