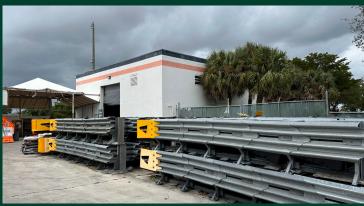

# 750 SW 17th Avenue

Delray Beach, Florida 33444

## ±5,800 SF OFFICE/WAREHOUSE WITH YARD AVAILABLE FOR LEASE







### **PROPERTY HIGHLIGHTS**

- + ±5,799 SF Office/Warehouse on ±1.62 Acres of Land
- + Fenced, paved, lit and secure site ideal for outside storage of equipment, materials, or vehicles
- + Direct I-95 Frontage and Visibility
- + Two (2), 10' x 12' Drive-in Doors

- + Zoned Industrial (I), City of Delray Beach
- + Located Conveniently Between Atlantic Avenue and Linton Boulevard Exits from I-95
- + Parcel ID 12-43-46-19-00-000-1083

# **Contact Us**

#### KIRK NELSON

Executive Vice President +1 561 716 9936 kirk.nelson@cbre.com

#### **ROBERT SMITH**

Executive Vice President +1 561 707 5558 robert.c.smith@cbre.com

# Lease Rate - Call for Details

# ±5,800 SF AVAILABLE OFFICE/WAREHOUSE WITH YARD 750 SW 17th Avenue | Delray Beach, FL

#### **Additional Photos**







# Contact Us

####