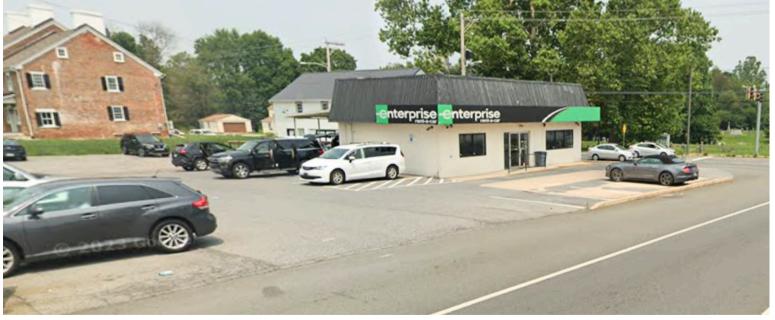

#### PROPERTY HIGHLIGHTS

- Single-story building
- Located at the busy corner of US Route 40 and old Route 896
- Zoned CR
- · High traffic counts
- Near Peoples Plaza Shopping Center
- Currently occupied by a rental car agency vacating 1/31/25