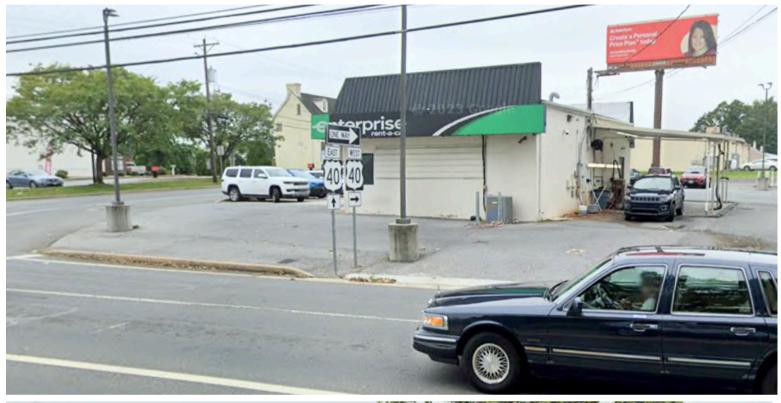

#### PROPERTY HIGHLIGHTS

- Single-story building
- Located at the busy corner of US Route 40 and old Route 896
- Zoned CR
- · High traffic counts
- Near Peoples Plaza Shopping Center
- Currently occupied by a rental car agency vacating 1/31/25