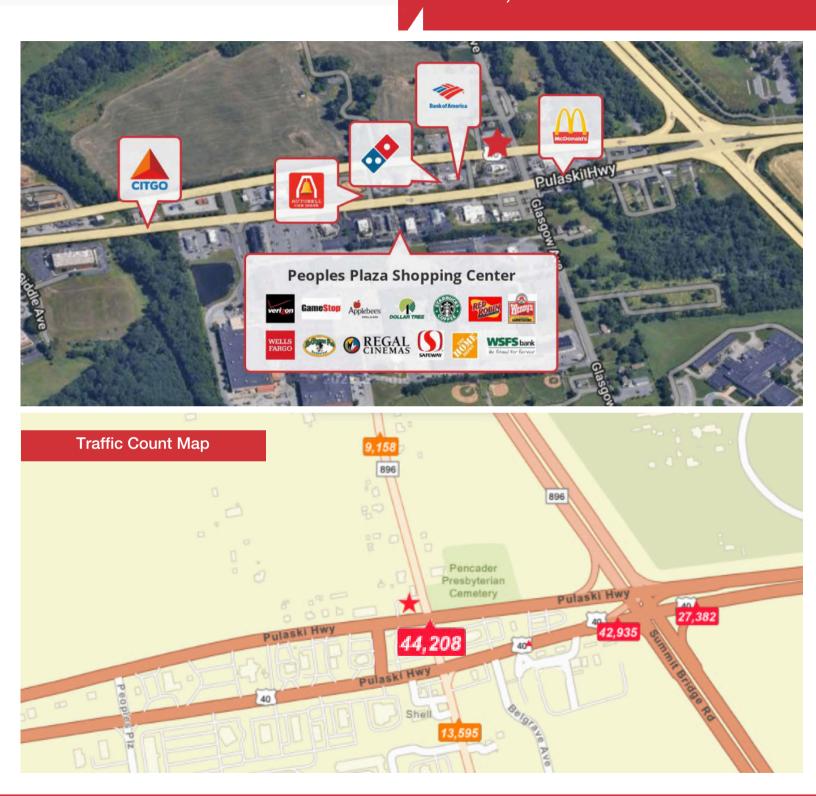

### PROPERTY DESCRIPTION

Situated at a highly visible and accessible intersection on Pulaski Highway, this property offers tremendous exposure for your business. Located on major thoroughfares, it provides easy access to Route 40, Route 896 and I-95, connecting you to key markets in Delaware and Maryland. The surrounding fast-growing area boasts a diverse mix of residential and commercial developments.

#### PROPERTY HIGHLIGHTS

- Single-story building
- Located at the busy corner of US Route 40 and old Route 896
- Zoned CR
- · High traffic counts
- Near Peoples Plaza Shopping Center
- Currently occupied by a rental car agency vacating 1/31/25