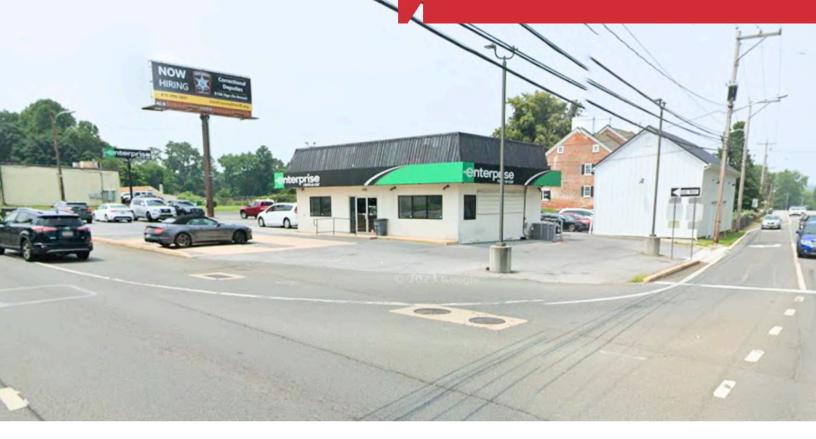

### PROPERTY DESCRIPTION

Situated at a highly visible and accessible intersection on Pulaski Highway, this property offers tremendous exposure for your business. Located on major thoroughfares, it provides easy access to Route 40, Route 896 and I-95, connecting you to key markets in Delaware and Maryland. The surrounding fast-growing area boasts a diverse mix of residential and commercial developments.

#### PROPERTY HIGHLIGHTS

- Single-story building
- Located at the busy corner of US Route 40 and old Route 896
- Zoned CR
- · High traffic counts
- Near Peoples Plaza Shopping Center
- Currently occupied by a rental car agency vacating 1/31/25