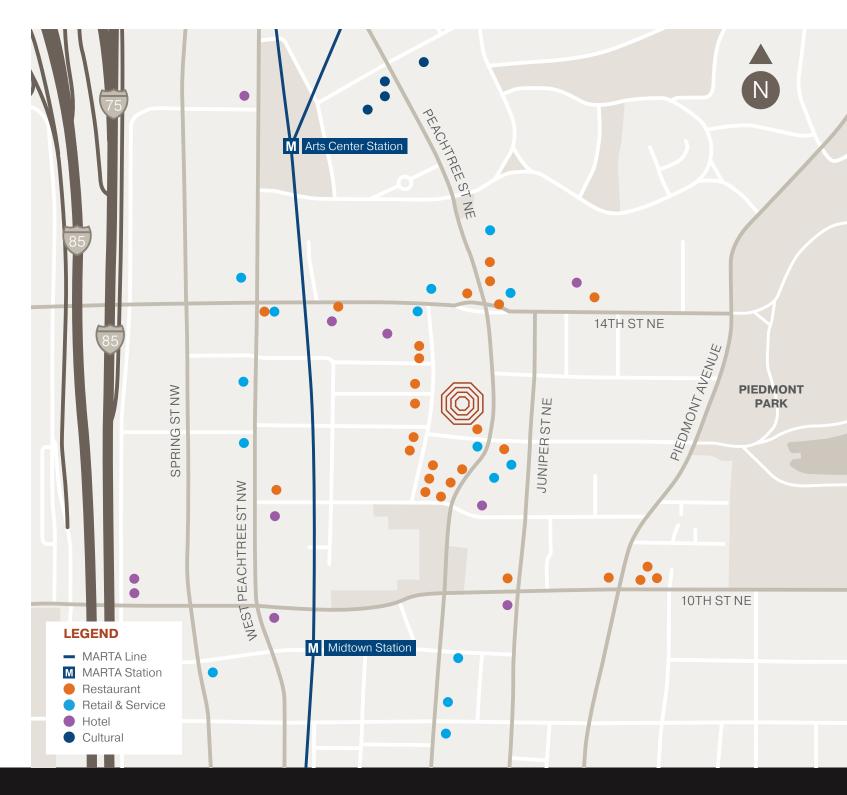

# All the hustle without the bustle

Inside our doors, serenity; while just outside, the heart of the city awaits. 1100 Peachtree is situated in the center of Midtown, a main thoroughfare of business, offering quick access to incredible dining options as well as a short walk to beautiful Piedmont Park. Plus, just two blocks from both MARTA and I-75/I-85, it's an easy commute, no matter how you choose to get here.

#### **FOOD NIRVANA**

Over 50 restaurants within a one mile radius.

#### **EXTEND YOUR STAY**

Conveniently located close to 10 hotels, including the Four Seasons, AC Marriott, Loews Hotel and Hotel Midtown.

#### **GREAT NEIGHBORS**

Situated in the heart of Midtown Atlanta surrounded by world-class arts and entertainment venues, including the High Museum of Art, Alliance Theatre and the Atlanta Symphony Orchestra.

#### **CLOSE TO EVERYTHING**

From shopping and dining to playing at Piedmont Park, seemingly everything including two MARTA stops on opposite sides of the building is just a few minutes walk away.

#### **WALKABILITY SCORE**

84

1. 5 min Colony Square

2. 8 min High Museum

10 min MARTA Station
 10 min Piedmont Park

**5.** 5 min Four Seasons Hotel

6. 10 min Tech Square

7. 8 min Whole Foods

**8.** 18 min Fox Theatre

FOR MORE INFORMATION,
PLEASE CONTACT A MEMBER
OF OUR LEASING TEAM