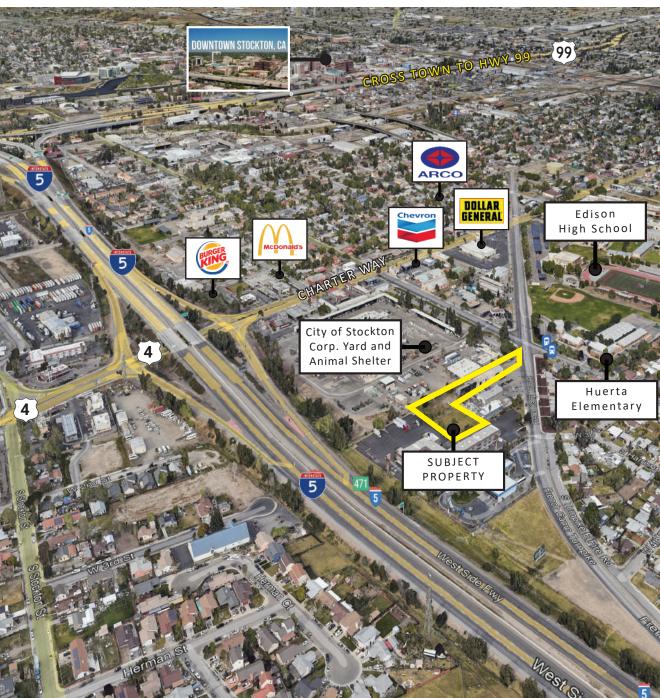

#### PROPERTY HIGHLIGHTS

LOCATED ONE PARCEL EAST OF I-5 AND ADJACENT TO CITY OF STOCKTON CORPORATION YARD & CITY ANIMAL SHELTER

ACROSS THE STREET FROM EDISON HIGH SCHOOL & HUERTA ELEMENTARY SCHOOL

HARD TO FIND HIGH EXPOSURE COMMERCIAL DEVELOPMENT SITE WITH EXISTING BUILDING IMPROVEMENTS