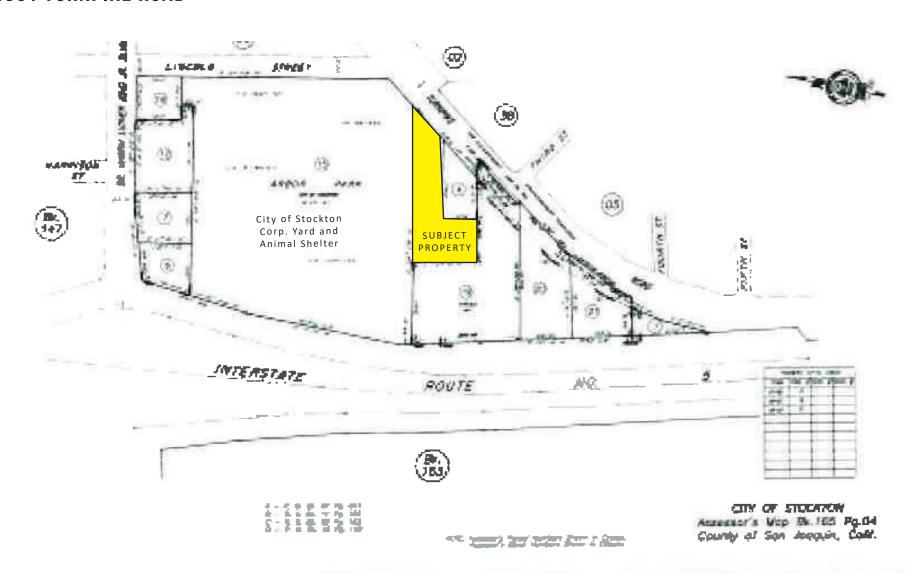

AREHOUSE (40' X 110') 4,400 SF
- ATTACHED OFFICE (40' X 45') 1,8000 SF
- EQUIPENT SHED (30' X 90') 2,700 SF
- GROSS ESTIMATED BUILDING AREA 8,900 SF

#### ZONING

- GENERAL COMMERCIAL (GC)

#### PROPERTY HIGHLIGHTS

LOCATED ONE PARCEL EAST OF I-5 AND ADJACENT TO CITY OF STOCKTON CORPORATION YARD & CITY ANIMAL SHELTER

ACROSS THE STREET FROM EDISON HIGH SCHOOL & HUERTA ELEMENTARY SCHOOL

HARD TO FIND HIGH EXPOSURE COMMERCIAL DEVELOPMENT SITE WITH EXISTING BUILDING IMPROVEMENTS

SERVICE WAREHOUSE HAS AN AUTOMOTIVE REPAIR TENANT ON A MONTH-TO-MONTH AGREEMENT AT \$1,800 PER MONTH

STATE WATER BOARD HAS ISSUED CLOSURE NOTICE FOR SITE

CONTACT LISTING BROKER FOR ADDITIONAL INFORMATION

FIRST COMMERCIAL REAL ESTATE





FIRST COMMERCIAL REAL ESTATE 9

#### PARCEL MAP

### **1601 TURNPIKE ROAD**





# 1601 TURNPIKE ROAD | STOCKON, CA CONTACT US NOW!

**KEVIN DOUGHERTY, CCIM** 

President, KPD Resl Estate & Advisory Services

+1 209 461 6400 kdougherty@fcrei.com DRE#01258350 First Commercial Real Estate 2920 Pacific Avenue • Stockton, CA 95204 209.752.0296