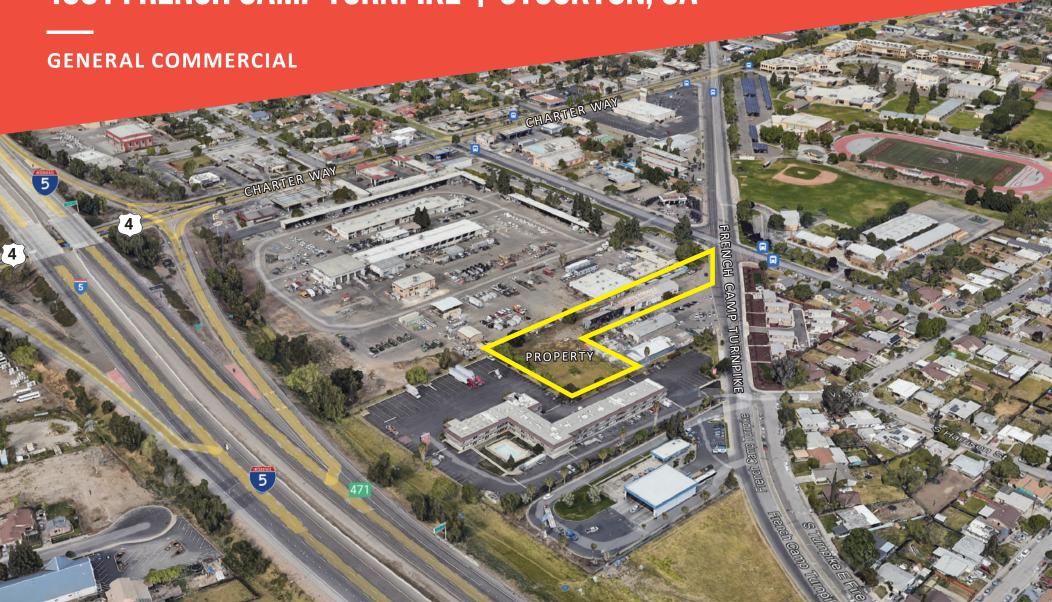

## 1601 FRENCH CAMP TURNPIKE OFFERING SUMMARY

LOT SIZE: BUILDING AREA: ZONING: PRICE:

1.46 ACRES 8,900 SF GENERAL COMMERCIAL (GC) \$675,000.00

#### PROPERTY HIGHLIGHTS

LOCATED ONE PARCEL EAST OF I-5 AND ADJACENT TO CITY OF STOCKTON CORPORATION YARD & CITY ANIMAL SHELTER

ACROSS THE STREET FROM EDISON HIGH SCHOOL & HUERTA ELEMENTARY SCHOOL

HARD TO FIND HIGH EXPOSURE COMMERCIAL DEVELOPMENT SITE WITH EXISTING BUILDING IMPROVEMENTS