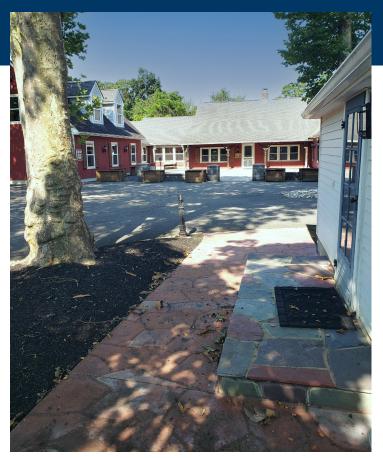

## **PROPERTY PHOTOS**

1st Parcel Main office building

1st Parcel "White House" Auxiliary office building

1st Parcel Main office building interior

#### 509 Woodstown Rd, South Harrison Twp Block 25 Lot 1 | 4.281 acres

- Building 1 Main office building 2 story | 6,169 sq ft (vacant)
- Building 2 "White House" Auxiliary office building 2 story | 2,132 sq ft (vacant)
- Solar Field