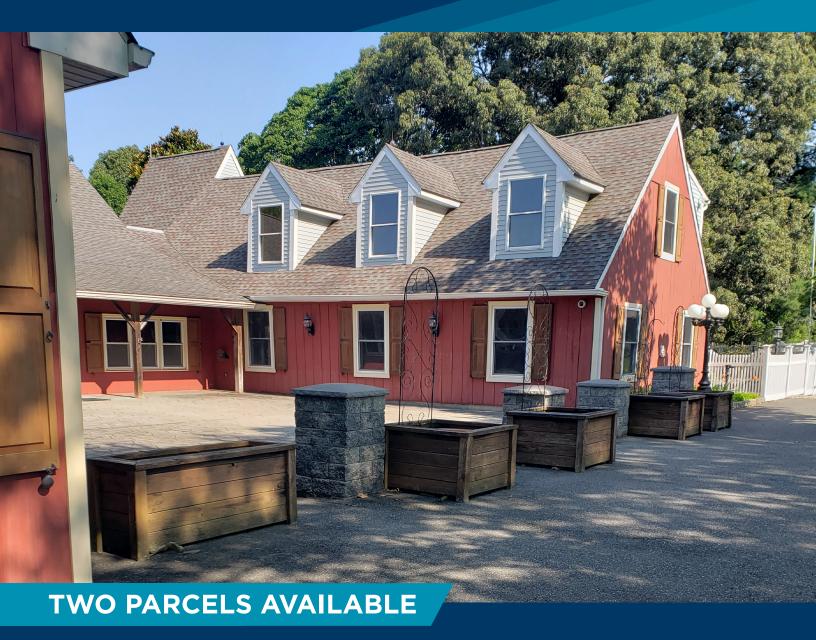

## **PROPERTY PHOTOS**

1st Parcel Main office building

1st Parcel "White House" Auxiliary office building

1st Parcel Main office building interior

#### 509 Woodstown Rd, South Harrison Twp Block 25 Lot 1 | 4.281 acres

- Building 1 Main office building 2 story | 6,169 sq ft (vacant)
- Building 2 "White House" Auxiliary office building 2 story | 2,132 sq ft (vacant)
- Solar Field