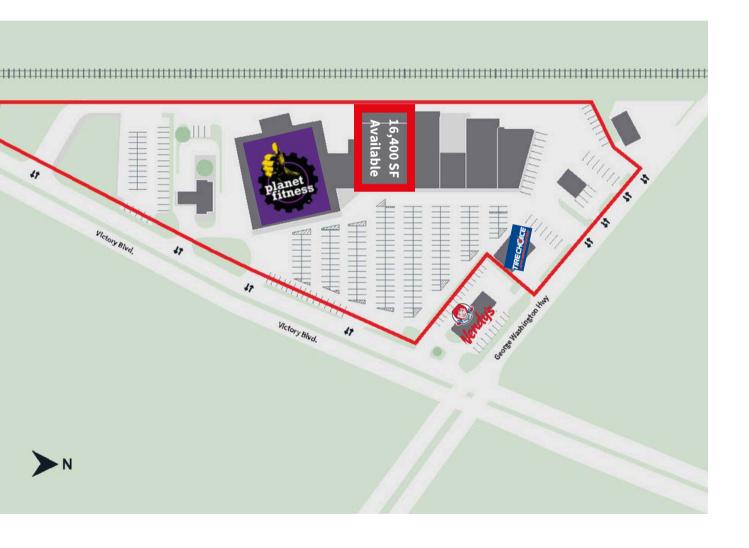

## Close-up view

## Site plan

| Planet Fitness                      | 1907 Victory            | 33,485 |
|-------------------------------------|-------------------------|--------|
| Flat Cigar Lounge                   | 1913-15 V               | 3,050  |
| AVAILABLE                           | 1917 v                  | 16,400 |
| AVAILABLE                           | 1921-23V                | 7,800  |
| Coin Wash                           | 1925 V                  | 1,200  |
| Wayland Nicoleau-<br>Barber Shop    | 1931 V                  | 1,000  |
| Home Health Agency                  | 1933 V                  | 1,000  |
| The Watchbam Inc.                   | 1935-A V                | 4,225  |
| Yong's Beauty Supply                | 1935-B V                | 4,225  |
| Victory Tobacco & Vape, Inc.        | 1939 & 1943 V           | 2,304  |
| Beauty Salon                        | 5009 GV                 | 816    |
| Patricia Melvin:<br>-Haul Rental    | 5013 GW                 | 978    |
| P-Town Rack                         | 5017 GV                 | 978    |
| Tirechoice #713<br>(Outparcel)      | 5003 Geo.<br>Washington | 3,000  |
| Deep Creek Pawn Shop<br>(Outparcel) | 1901 V                  | 2,000  |
| Outparcel                           | 5003 GV                 | 976    |
| Fortune China<br>(Outparcel)        | 5101 GV                 | 1,100  |
| Sprint/Nextel Cell Tower            | 1900 Block of GW        |        |
| Ice house                           | 5003 GV                 |        |