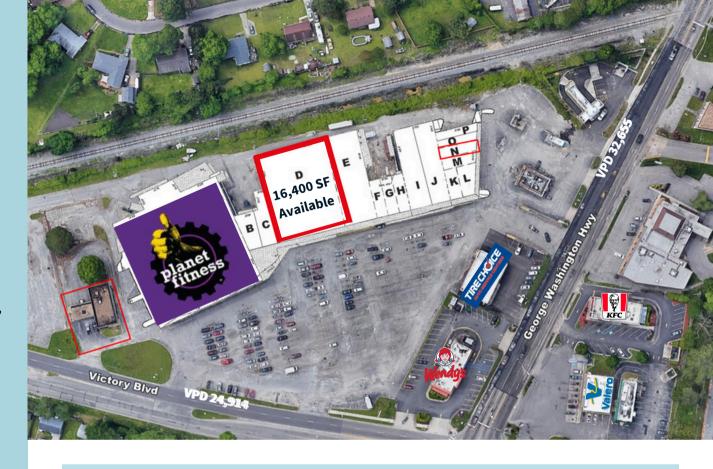

## Site plan

| Planet Fitness                      | 1907 Victory            | 33,485 |
|-------------------------------------|-------------------------|--------|
| Flat Cigar Lounge                   | 1913-15 V               | 3,050  |
| AVAILABLE                           | 1917 v                  | 16,400 |
| AVAILABLE                           | 1921-23V                | 7,800  |
| Coin Wash                           | 1925 V                  | 1,200  |
| Wayland Nicoleau-<br>Barber Shop    | 1931 V                  | 1,000  |
| Home Health Agency                  | 1933 V                  | 1,000  |
| The Watchbam Inc.                   | 1935-A V                | 4,225  |
| Yong's Beauty Supply                | 1935-B V                | 4,225  |
| Victory Tobacco & Vape, Inc.        | 1939 & 1943 V           | 2,304  |
| Beauty Salon                        | 5009 GV                 | 816    |
| Patricia Melvin:<br>-Haul Rental    | 5013 GW                 | 978    |
| P-Town Rack                         | 5017 GV                 | 978    |
| Tirechoice #713<br>(Outparcel)      | 5003 Geo.<br>Washington | 3,000  |
| Deep Creek Pawn Shop<br>(Outparcel) | 1901 V                  | 2,000  |
| Outparcel                           | 5003 GV                 | 976    |
| Fortune China<br>(Outparcel)        | 5101 GV                 | 1,100  |
| Sprint/Nextel Cell Tower            | 1900 Block of GW        |        |
| Ice house                           | 5003 GV                 |        |

TOTAL 84,537

For more information, please contact:

jll.com

Chanda Chann Senior Vice President chanda.chann@jll.com 757 202 9548