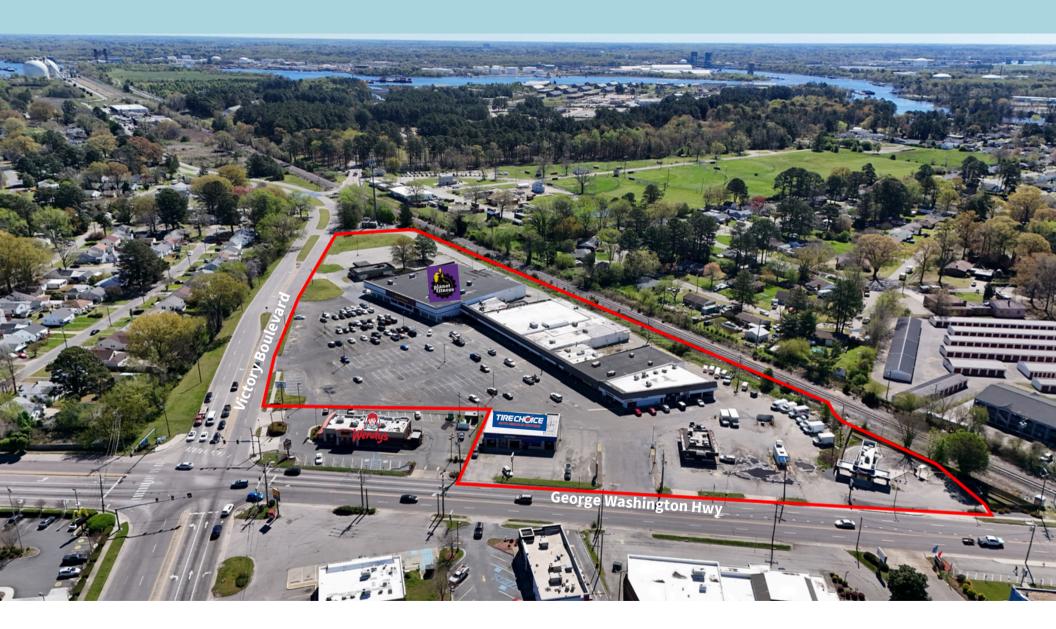

5021 George Washington Highway, Portsmouth, VA





### Property highlights

- 84,437 SF retail space
- Undergoing full property renovation
- Strong density and traffic counts
- Tenant Improvement package available
- Flexible terms, rent negotiable
- Nearby New rivers Casino and Norfolk Naval shipyard
- Tenants include: Planet Fitness, Wendy's,
  Tire Choice, Victory Rivers Burger and Bistro,
  and Young's Beauty Supply

#### **Excellent Co-Tenancy**













| Demographics   |          |          |          |
|----------------|----------|----------|----------|
|                | 1 Mile   | 3 Miles  | 5 Miles  |
| Population 201 | 11,391   | 74,789   | 200,729  |
| No. Households | 4,439    | 27,565   | 75,516   |
| Avg. HH Income | \$55,380 | \$61,501 | \$74,481 |

## Close-up view



#### Market overview



## Site plan



| Planet Fitness                      | 1907 Victory            | 33,485 |
|-------------------------------------|-------------------------|--------|
| Flat Cigar Lounge                   | 1913-15 V               | 3,050  |
| AVAILABLE                           | 1917 v                  | 16,400 |
| AVAILABLE                           | 1921-23V                | 7,800  |
| Coin Wash                           | 1925 V                  | 1,200  |
| Wayland Nicoleau-<br>Barber Shop    | 1931 V                  | 1,000  |
| Home Health Agency                  | 1933 V                  | 1,000  |
| The Watchbam Inc.                   | 1935-A V                | 4,225  |
| Yong's Beauty Supply                | 1935-B V                | 4,225  |
| Victor