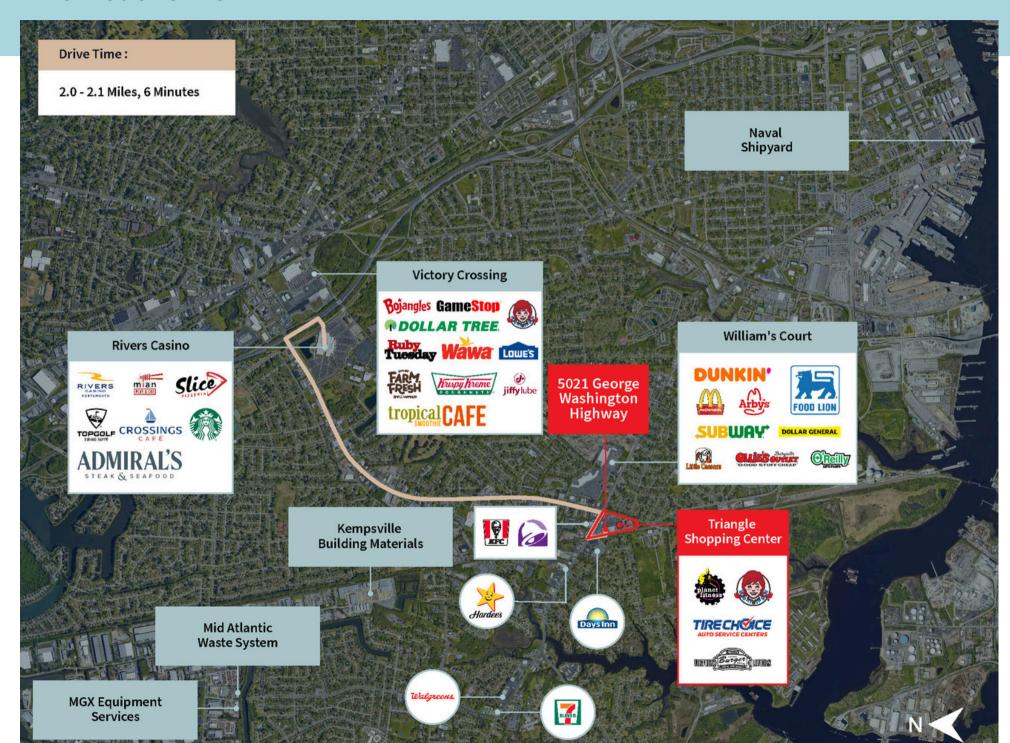

Highway, Portsmouth, VA





### Property highlights

- 84,437 SF retail space
- Undergoing full property renovation
- Strong density and traffic counts
- Tenant Improvement package available
- Flexible terms, rent negotiable
- Nearby New rivers Casino and Norfolk Naval shipyard
- Tenants include: Planet Fitness, Wendy's,
  Tire Choice, Victory Rivers Burger and Bistro,
  and Young's Beauty Supply

#### **Excellent Co-Tenancy**













| Demographics   |          |          |          |
|----------------|----------|----------|----------|
|                | 1 Mile   | 3 Miles  | 5 Miles  |
| Population 201 | 11,391   | 74,789   | 200,729  |
| No. Households | 4,439    | 27,565   | 75,516   |
| Avg. HH Income | \$55,380 | \$61,501 | \$74,481 |

## Close-up view



#### Market overview



## Site plan



| Planet Fitness                      | 1907 Victory            | 33,485 |
|-------------------------------------|-------------------------|--------|
| Flat Cigar Lounge                   | 1913-15 V               | 3,050  |
| AVAILABLE                           | 1917 v                  | 16,400 |
| AVAILABLE                           | 1921-23V                | 7,800  |
| Coin Wash                           | 1925 V                  | 1,200  |
| Wayland Nicoleau-<br>Barber Shop    | 1931 V                  | 1,000  |
| Home Health Agency                  | 1933 V                  | 1,000  |
| The Watchbam Inc.                   | 1935-A V                | 4,225  |
| Yong's Beauty Supply                | 1935-B V                | 4,225  |
| Victory Tobacco & Vape, Inc.