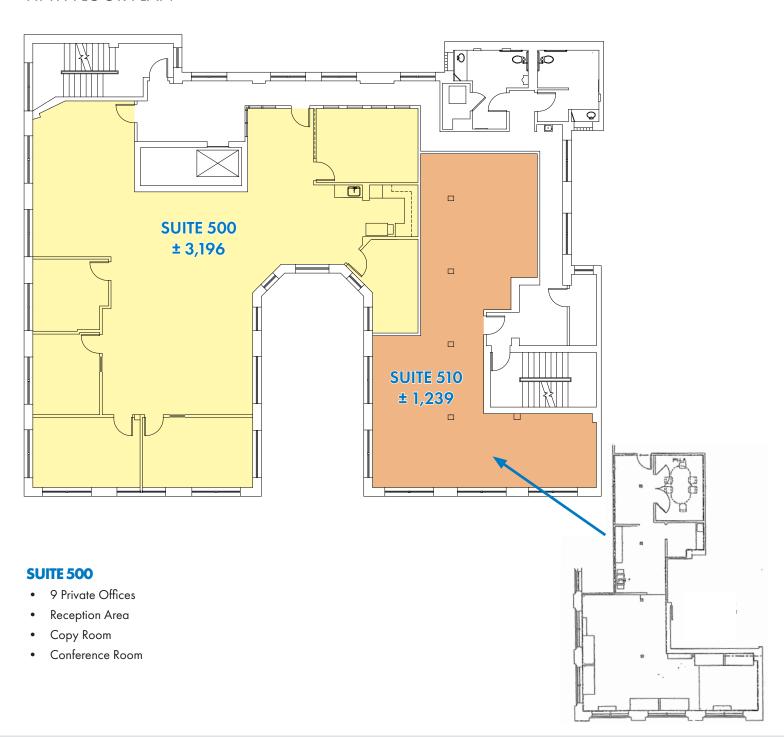

#### **DETAILS**

• Lease Rate: \$12 PSF Full Service! Year one of a 3-5 year lease term

Suite 200: ± 4,435 SF
 Suite 500: ± 3,196 SF
 Suite 400: ± 2,302 SF
 Suite 510: ± 1,239 SF
 Suite 600: ± 4,435 SF

#### FIFTH FLOOR PLAN

For more information or a property tour, please contact:

#### **DUANE LINK**

503.225.8465 Duanel@norris-stevens.com

#### **DOUG CARTER**

503.225.8499

DougC@norris-stevens.com

Information contained herein has been obtained from others and considered to be reliable; however, a prospective purchaser or lessee is expected to verify all information to their own satisfaction.