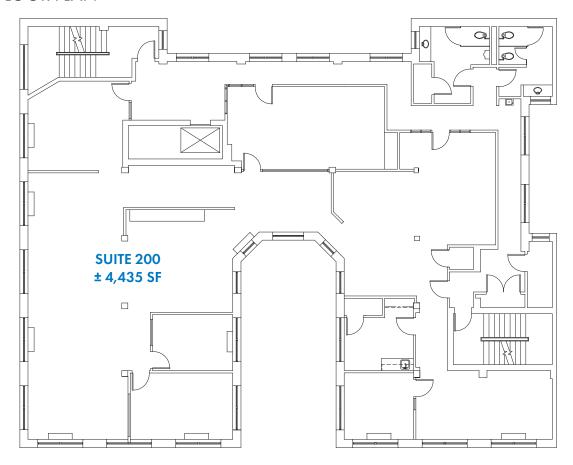

#### FLOOR PLANS

### SECOND FLOOR PLAN

#### **SUITE 200**

- Entire Second Floor
- **Great Views**
- Private Offices
- Great Open Space
- Conference Room
- Kitchenette with Sink

For more information or a property tour, please contact:

**DUANE LINK** 