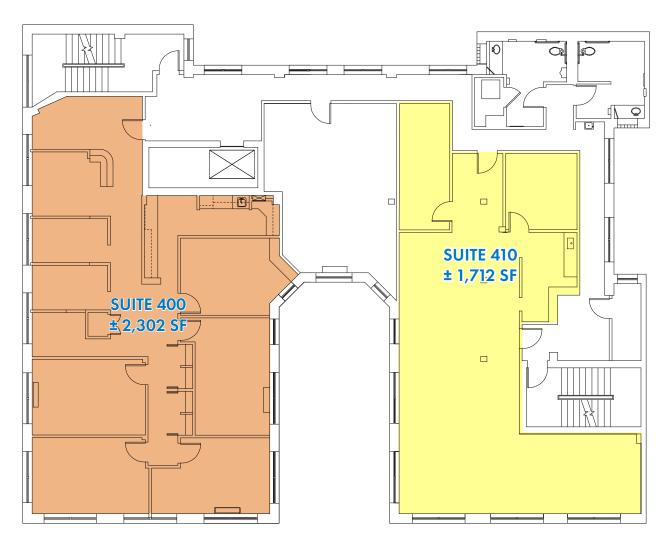

## FLOOR PLANS

#### FOURTH FLOOR PLAN

#### **SUITE 400**

- Wood Floors
- Abundant Light

#### **SUITE 410**

- Open Floor Plan
- Two Privates
- Abundant Light

For more information or a property tour, please contact: