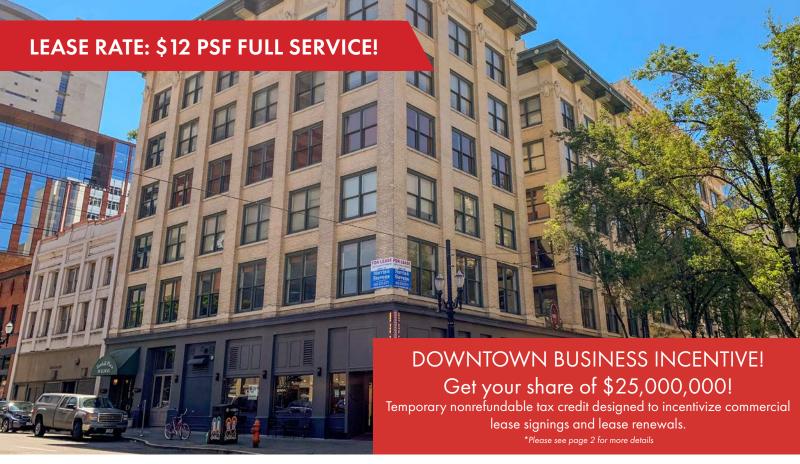

# YAMHILL PLAZA

815 SW 2nd Avenue | Portland OR 97204

#### **OFFICE SPACE AVAILABLE FOR LEASE**

#### **DETAILS**

• Lease Rate: \$12 PSF Full Service! Year one of a 3-5 year lease term

Suite 200: ± 4,435 SF
 Suite 500: ± 3,196 SF
 Suite 400: ± 2,302 SF
 Suite 510: ± 1,239 SF
 Suite 600: ± 4,435 SF

### **Credit Requirements**

Any business that meets the following criteria may participate in the DBI credit program:

- 1. Be registered with the City of Portland's Revenue Division and be in compliance for the prior periods.
- - o Enter into a new lease, or extend a current lease, during the 2023 or 2024 calendar year for building space within the eligible sub-district boundaries for a period of four years or more; or
  - o Own and occupy that building space within the eligible sub-district boundaries.
- 3. Maintain 15 employees or more working at least half their time in the leased or owned building space within the eligible sub-district boundaries over the four-year period.