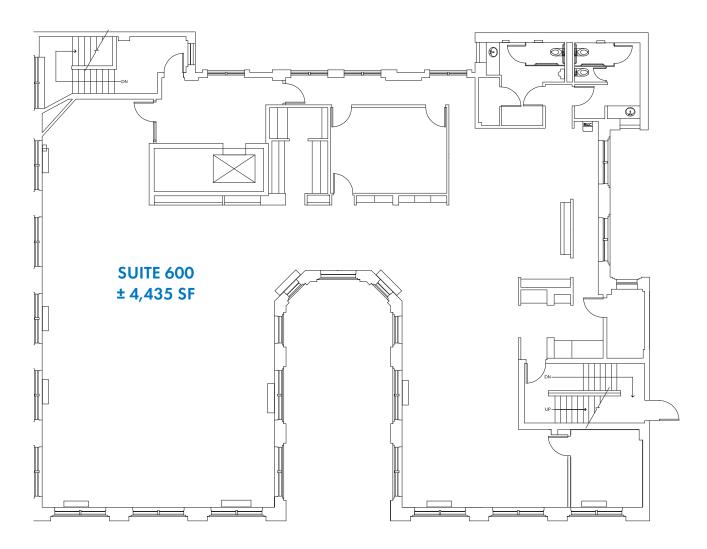

#### **DETAILS**

• Lease Rate: \$12 PSF Full Service! Year one of a 3-5 year lease term

Suite 200: ± 4,435 SF
 Suite 500: ± 3,196 SF
 Suite 400: ± 2,302 SF
 Suite 510: ± 1,239 SF
 Suite 600: ± 4,435 SF

#### SIXTH FLOOR PLAN

#### **SUITE 600**

- Entire Top Floor
- Great Views
- Private Offices
- Great Open Space
- Conference Room
- Kitchenette with Sink

For more information or a property tour, please contact: