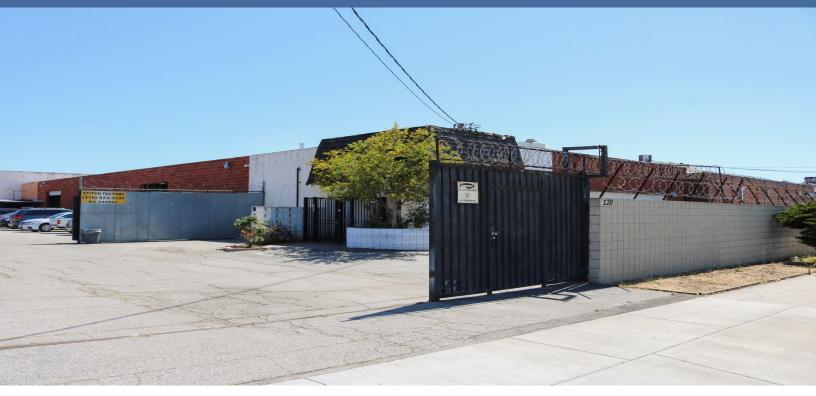

10,000 SQ FT Industrial Building On 19,000 SQ FT of Land

# 120 W 131st St, Los Angeles, CA 90061 Clear Span Free Standing Building

- **Climate Controlled** Warehouse
- $\pm$  1,400 SF Office Space
- **Heavy Power**
- Big Gas Line 15' Min Clear Height

- Secure Fenced & Paved Yard
- **Unincorporated LA County** Location - Low Business Taxes
- Close Proximity to Los Angeles 110, 105 & 91 Fwy Ramps

## 120 W. 131st St., Los Angeles, CA 90061

W. 131st Street

Contact exclusive agent: