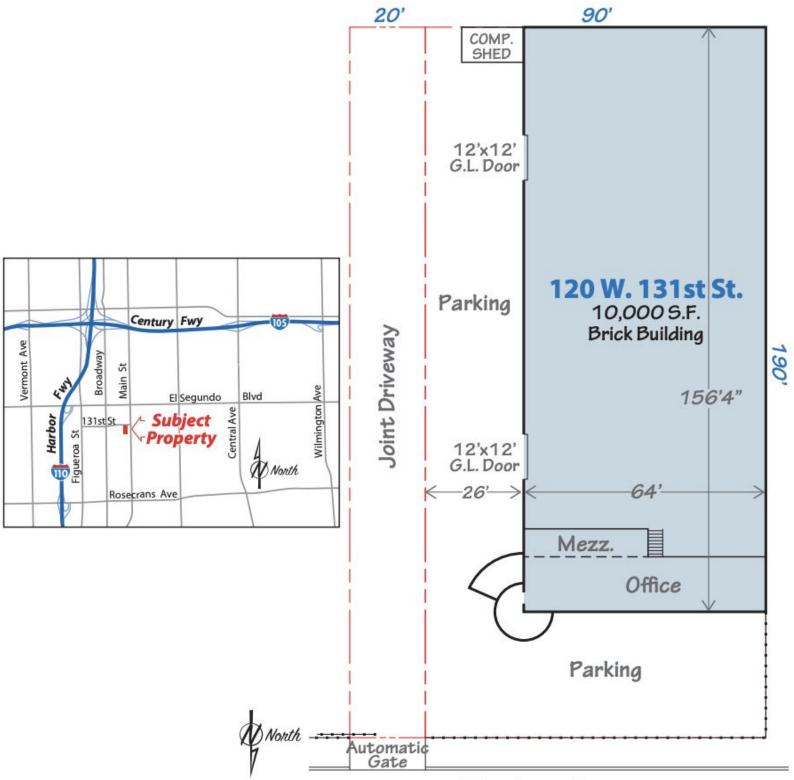

10,000 SQ FT Industrial Building On 19,000 SQ FT of Land

# 120 W 131st St, Los Angeles, CA 90061 Clear Span Free Standing Building

- **Climate Controlled** Warehouse
- $\pm$  1,400 SF Office Space
- **Heavy Power**
- Big Gas Line 15' Min Clear Height

- Secure Fenced & Paved Yard
- **Unincorporated LA County** Location - Low Business Taxes
- Close Proximity to Los Angeles 110, 105 & 91 Fwy Ramps

## 120 W. 131st St., Los Angeles, CA 90061

W. 131st Street

Contact exclusive agent: