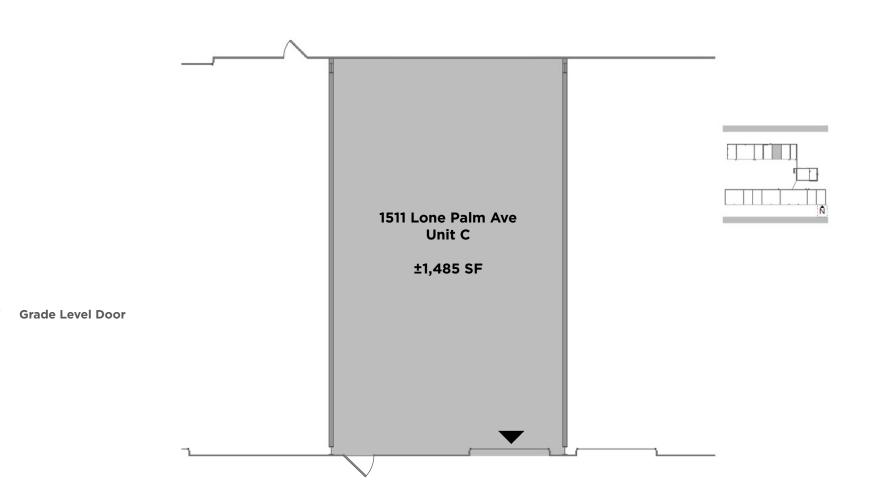

### 1511 Lone Palm Avenue - Unit C Floor Plan

### 1511 Lone Palm Avenue - Unit C

| Availability:    | Available Now                       |
|------------------|-------------------------------------|
| Lease Price:     | \$1,695/mo Modified Gross           |
| Available SF:    | ±1,485 SF                           |
| Space Dimension: | 29' W x 50' L                       |
| Clear Height:    | ±15' (Minimum)                      |
| GL Doors:        | One (1) GL Door Per Unit; 10' x 12' |
| Power:           | 110 Volts                           |
|                  |                                     |