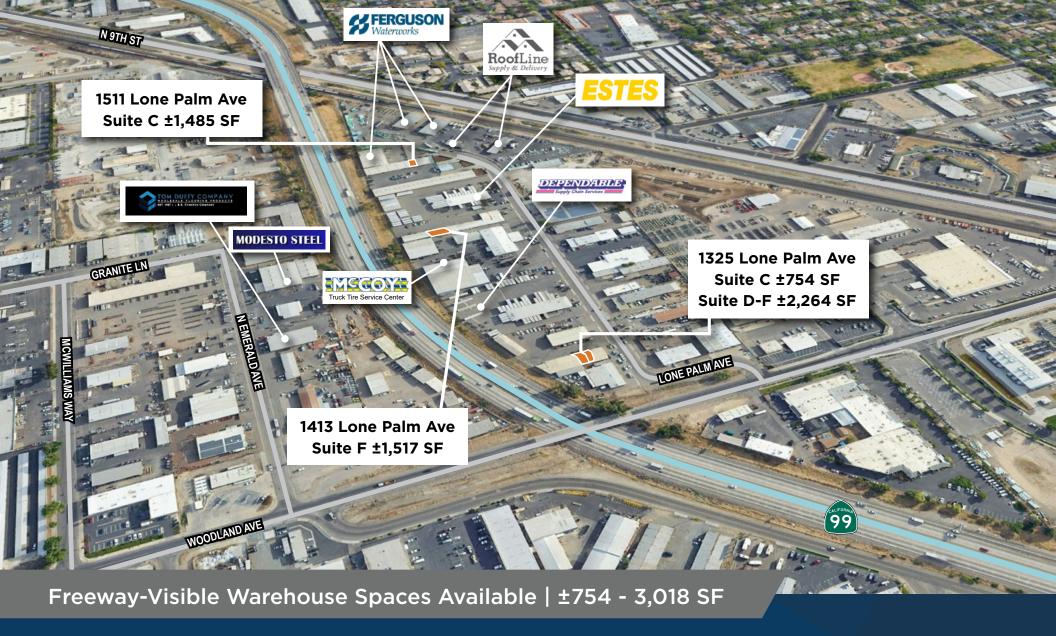

## FOR LEASE | Freeway-Visible Warehouse Spaces

1325 - 1511 LONE PALM AVENUE | MODESTO, CA

### 1325 Lone Palm Avenue - Unit C

| Availability:    | Available Now                                  |
|------------------|------------------------------------------------|
| Lease Price:     | \$850/mo Modified Gross                        |
| Available Units: | Unit C: ±754 SF Warehouse                      |
| Clear Height:    | ±12' - 14'                                     |
| GL Doors:        | One (1) GL Door (10' x 12')                    |
| Power:           | 110 Volts (potential for 220v)                 |
|                  | Common area restroom     Chain link entry gate |

- Chain link entry gate
- Property Features:
- Electricity, water, sewer included
- No garbage service provided
- No outdoor storage without written approval by Landlord

CUSHMAN & WAKEFIELD

1325 - 1511 LONE PALM AVENUE | MODESTO, CA