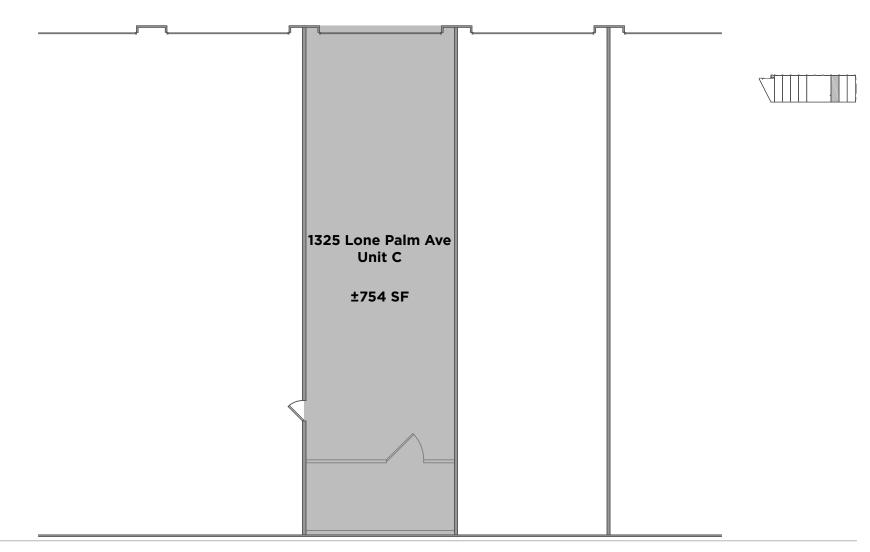

### 1325 Lone Palm Avenue - Unit C Floor Plan

1325 - 1511 LONE PALM AVENUE | MODESTO, CA

### 1325 Lone Palm Avenue - Unit C

| Availability:    | Available Now                                  |
|------------------|------------------------------------------------|
| Lease Price:     | \$850/mo Modified Gross                        |
| Available Units: | Unit C: ±754 SF Warehouse                      |
| Clear Height:    | ±12' - 14'                                     |
| GL Doors:        | One (1) GL Door (10' x 12')                    |
| Power:           | 110 Volts (potential for 220v)                 |
|                  | Common area restroom     Chain link entry gate |