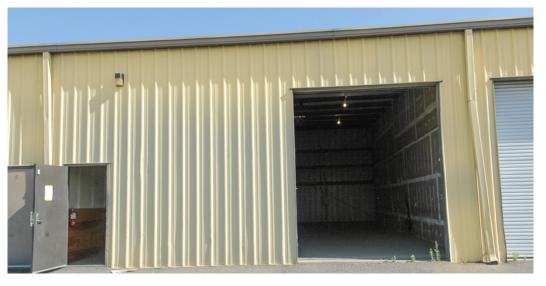

### 1413 Lone Palm Avenue - Unit F

| Availability:    | Available Now             |
|------------------|---------------------------|
| Lease Price:     | \$1,595/mo Modified Gross |
| Available Units: | ±1,517 SF Warehouse       |
| Space Dimension: | ±41' Wide x ±37' Deep     |
| GL Doors:        | (1) GL Roll Up Door       |
|                  |                           |

- · With small office
- Common Restroom
- Fenced and Gated Entry

Property Features: •

- · Electricity, water, sewer included
- No garbage service provided
- No outdoor storage without written approval by Landlord