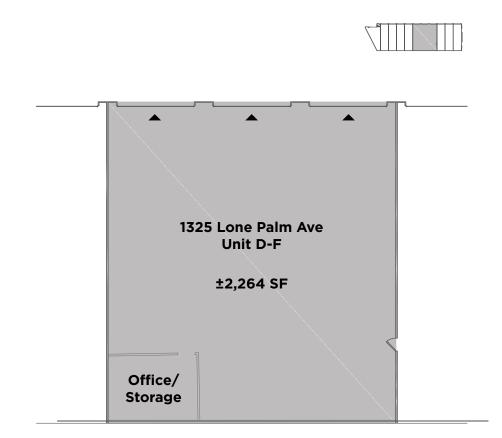

### 1325 Lone Palm Avenue - Unit D-F

| Availability:      | Available Now                                                                                                                                                                                                                                                                                                                                                                                                                                                                                                                                                                                                                                                                                                                                                                                                                                                                                                                                                                                                                                                                                                                                                                                                                                                                                                                                                                                                                                                                                                                                                                                                                                                                                                                                                                                                                                                                                                                                                                                                                                                                                                                 |
|--------------------|-------------------------------------------------------------------------------------------------------------------------------------------------------------------------------------------------------------------------------------------------------------------------------------------------------------------------------------------------------------------------------------------------------------------------------------------------------------------------------------------------------------------------------------------------------------------------------------------------------------------------------------------------------------------------------------------------------------------------------------------------------------------------------------------------------------------------------------------------------------------------------------------------------------------------------------------------------------------------------------------------------------------------------------------------------------------------------------------------------------------------------------------------------------------------------------------------------------------------------------------------------------------------------------------------------------------------------------------------------------------------------------------------------------------------------------------------------------------------------------------------------------------------------------------------------------------------------------------------------------------------------------------------------------------------------------------------------------------------------------------------------------------------------------------------------------------------------------------------------------------------------------------------------------------------------------------------------------------------------------------------------------------------------------------------------------------------------------------------------------------------------|
| Lease Price:       | \$2,400/mo Modified Gross                                                                                                                                                                                                                                                                                                                                                                                                                                                                                                                                                                                                                                                                                                                                                                                                                                                                                                                                                                                                                                                                                                                                                                                                                                                                                                                                                                                                                                                                                                                                                                                                                                                                                                                                                                                                                                                                                                                                                                                                                                                                                                     |
| Available Units:   | Unit D-F: ±2,264 SF; Open Space w/no walls                                                                                                                                                                                                                                                                                                                                                                                                                                                                                                                                                                                                                                                                                                                                                                                                                                                                                                                                                                                                                                                                                                                                                                                                                                                                                                                                                                                                                                                                                                                                                                                                                                                                                                                                                                                                                                                                                                                                                                                                                                                                                    |
| Clear Height:      | ±12' - 14'                                                                                                                                                                                                                                                                                                                                                                                                                                                                                                                                                                                                                                                                                                                                                                                                                                                                                                                                                                                                                                                                                                                                                                                                                                                                                                                                                                                                                                                                                                                                                                                                                                                                                                                                                                                                                                                                                                                                                                                                                                                                                                                    |
| GL Doors:          | Three (3) GL Doors (10' x 12')                                                                                                                                                                                                                                                                                                                                                                                                                                                                                                                                                                                                                                                                                                                                                                                                                                                                                                                                                                                                                                                                                                                                                                                                                                                                                                                                                                                                                                                                                                                                                                                                                                                                                                                                                                                                                                                                                                                                                                                                                                                                                                |
| Power:             | 110 Volts (potential for 220v)                                                                                                                                                                                                                                                                                                                                                                                                                                                                                                                                                                                                                                                                                                                                                                                                                                                                                                                                                                                                                                                                                                                                                                                                                                                                                                                                                                                                                                                                                                                                                                                                                                                                                                                                                                                                                                                                                                                                                                                                                                                                                                |
| Property Features: | Common area restroom  Chain link entry gate  Electricity, water, sewer included  Restricted areas are |

### 1325 Lone Palm Avenue - Unit D-F Floor Plan

▲ Grade Level Door