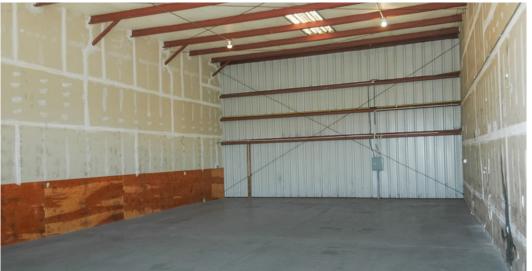

### 1511 Lone Palm Avenue - Unit C

| Availability:    | Available Now                       |
|------------------|-------------------------------------|
| Lease Price:     | \$1,695/mo Modified Gross           |
| Available SF:    | ±1,485 SF                           |
| Space Dimension: | 29' W x 50' L                       |
| Clear Height:    | ±15' (Minimum)                      |
| GL Doors:        | One (1) GL Door Per Unit; 10' x 12' |
| Power:           | 110 Volts                           |
|                  |                                     |

- Common Restroom
- · Insulated Ceilings, Skylights, Warehouse Lighting

Property Features: •

- Secured Gate
- · Includes electricity, water, sewer
- No outdoor storage without approval by Landlord

CUSHMAN & WAKEFIELD