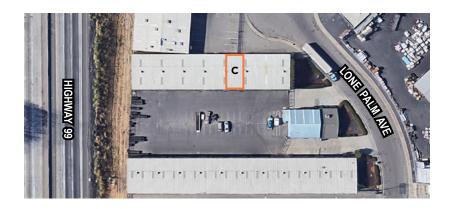

### 1413 Lone Palm Avenue - Unit F

| Availability:    | Available Now             |
|------------------|---------------------------|
| Lease Price:     | \$1,595/mo Modified Gross |
| Available Units: | ±1,517 SF Warehouse       |
| Space Dimension: | ±41' Wide x ±37' Deep     |
| GL Doors:        | (1) GL Roll Up Door       |
|                  |                           |

- · With small office
- Common Restroom
- Fenced and Gated Entry

Property Features: •

- · Electricity, water, sewer included
- No garbage service provided
- No outdoor storage without written approval by Landlord