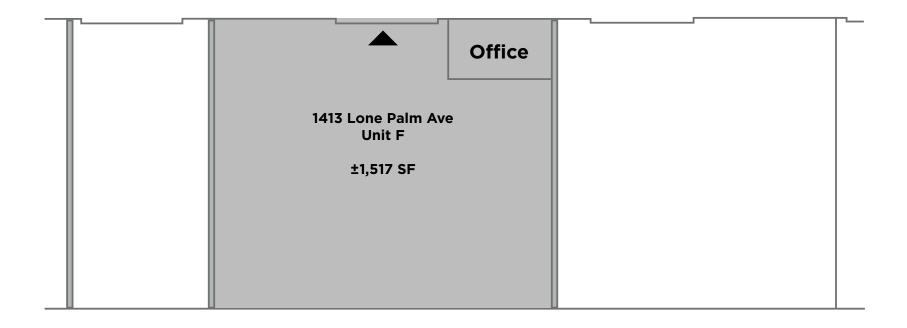

### 1413 Lone Palm Avenue - Unit F

| Availability:    | Available Now             |
|------------------|---------------------------|
| Lease Price:     | \$1,595/mo Modified Gross |
| Available Units: | ±1,517 SF Warehouse       |
| Space Dimension: | ±41' Wide x ±37' Deep     |
| GL Doors:        | (1) GL Roll Up Door       |
|                  |                           |

- · With small office
- Common Restroom
- Fenced and Gated Entry

Property Features: •

- · Electricity, water, sewer included
- No garbage service provided
- No outdoor storage without written approval by Landlord

### 1413 Lone Palm Avenue - Unit F Floor Plan

Grade Level Roll Up Door