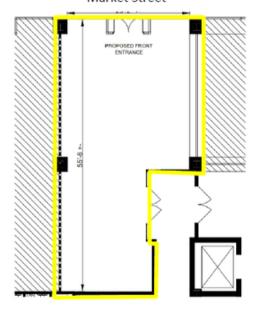

Located in SEPTA'S Headquarters; 672,143 SF Class-A office building in the heart of Market East

Significant signage opportunities & tremendous visibility -25'2" of frontage along Market Street

Direct concourse access to SEPTA Regional Rail

#### Market Street