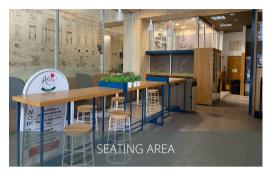

#### **PROPERTY HIGHLIGHTS**

Turnkey opportunity; currently built out as a pizza restaurant

Furniture and equipment available, including: 2 walk-in refrigerators, built-in tables and seating, built-in counters, full Hood and Ansel System, and more