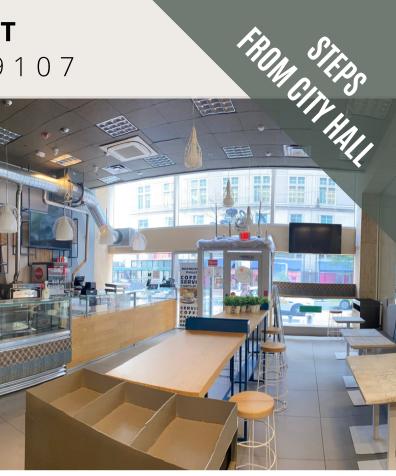

#### **PROPERTY HIGHLIGHTS**

Turnkey opportunity; currently built out as a pizza restaurant

Furniture and equipment available, including: 2 walk-in refrigerators, built-in tables and seating, built-in counters, full Hood and Ansel System, and more

Within two blocks of City Hall, Jefferson University Hospital, PA Convention Center, and Reading Terminal Market