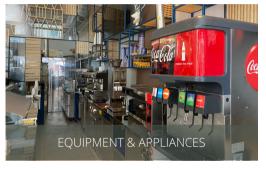

#### **PROPERTY HIGHLIGHTS**

Turnkey opportunity; currently built out as a pizza restaurant

Furniture and equipment available, including: 2 walk-in refrigerators, built-in tables and seating, built-in counters, full Hood and Ansel System, and more