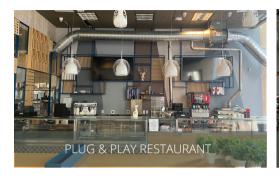

#### **PROPERTY HIGHLIGHTS**

Turnkey opportunity; currently built out as a pizza restaurant

Furniture and equipment available, including: 2 walk-in refrigerators, built-in tables and seating, built-in counters, full Hood and Ansel System, and more

#### **PROPERTY PHOTOS**