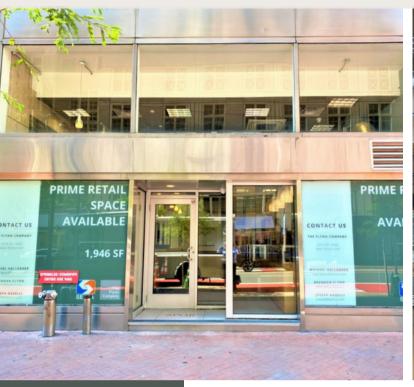

### **GROUND FLOOR RETAIL | 1,946 SF**

AVAILABLE FOR LEASE

Located in SEPTA'S Headquarters; 672,143 SF Class-A office building in the heart of Market East

Significant signage opportunities & tremendous visibility -25'2" of frontage along Market Street

Direct concourse access to SEPTA Regional Rail