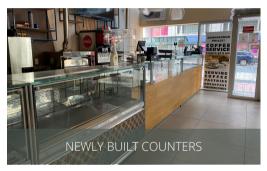

#### **PROPERTY PHOTOS**

#### **PROPERTY HIGHLIGHTS**

Turnkey opportunity; currently built out as a pizza restaurant

Furniture and equipment available, including: 2 walk-in refrigerators, built-in tables and seating, built-in counters, full Hood and Ansel System, and more