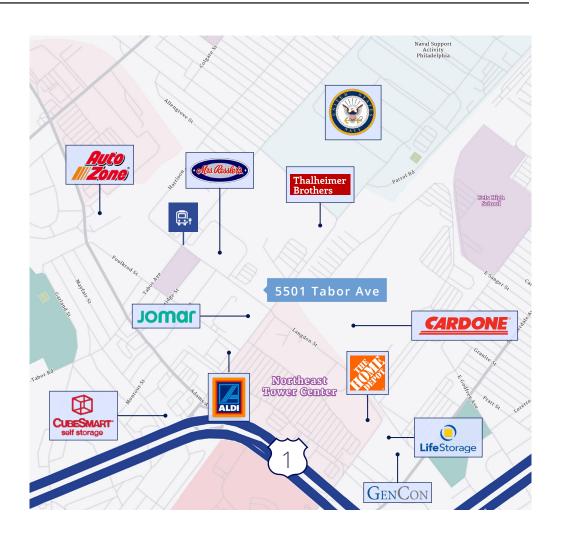

# Strategically located industrial facility available in Northeast Philadelphia

#### **Building Features:**

- Available Space ±16,800 SF
- Loading Grade level loading
- Parking Ample off-street parking on over one acre of paved/ stoped land
- High Visibility Strategically visible across from the Northeast Tower Center
- Easily Accessible SEPTA Bus Route K and 26 stops within walking distance
- Zoning I-2 Limited Industrial