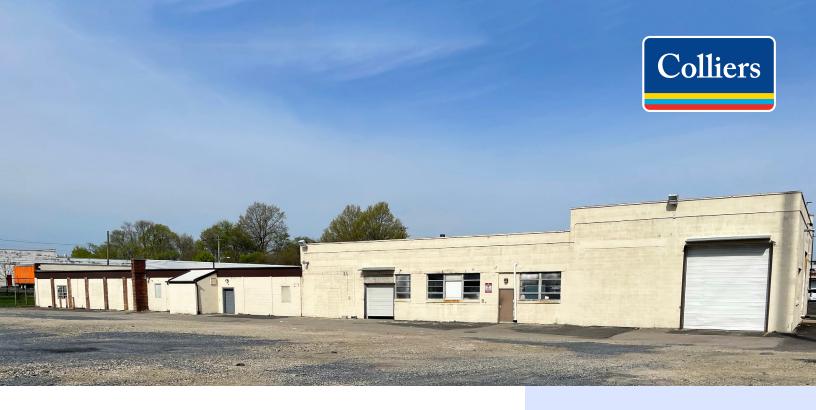

# Strategically located industrial facility available in Northeast Philadelphia

#### **Building Features:**

- Available Space ±16,800 SF
- Loading Grade level loading
- Parking Ample off-street parking on over one acre of paved/ stoped land
- High Visibility Strategically visible across from the Northeast Tower Center
- Easily Accessible SEPTA Bus Route K and 26 stops within walking distance
- Zoning I-2 Limited Industrial

#### **Available:**

±16,800 SF +1 acre