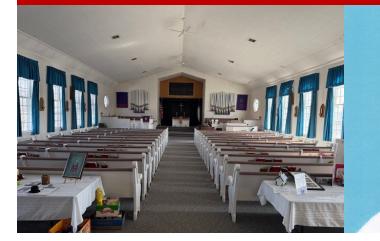

## OFFERED AT \$1,350,000

- 16,861 SF church in Devon section
- Half-acre corner lot
- Large fellowship hall with stage and commercial kitchen
- 11 classrooms