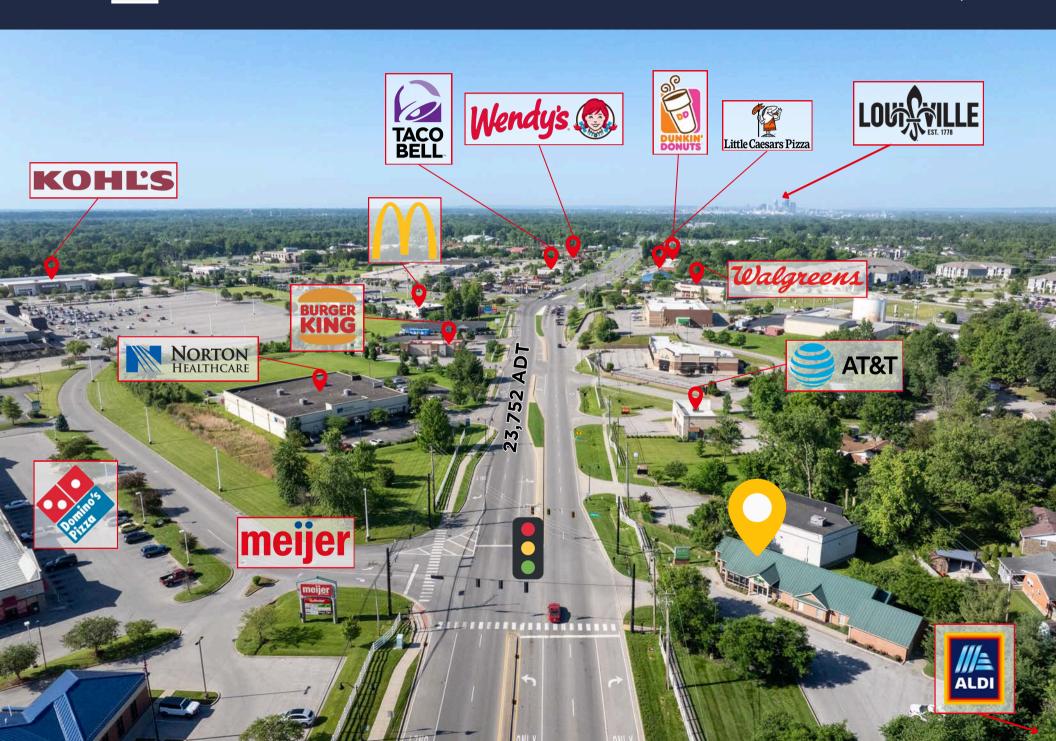

## 3121 E 10th Street

Jeffersonville, IN 47130

- · Single tenant building with signalized intersection
- 3,500 square feet first floor + 1,425 square feet of partially finished basement
- Landlord is willing to lease to medical office, office, and retail users
- Ample parking: 0.55 acre lot with additional cross access parking with ALDI
- Average daily traffic counts of 23,752
- Nearby Tenants: ALDI, Meijer, AT&T, McDonald's, Penn Station, Kroger, Chick-fil-a, Panda Express, Norton Healthcare, Domino's, Stock Yards Bank, Burger King, Starbucks, Walgreens, Kohl's, Wendy's, Dunkin' Donuts, QDOBA, Culver's, UPS Store, Baptist Healthcare, Crumbl Cookie, 7-Brew, Cold Stone Creamery, Planet Fitness, Feeders Pet Supply, McAlister's, Pizza Hut, Hotworx, Taco Bell, Verizon and Buff City Soap
- Significant economic growth is occuring in the immediate vicinity with the addition of new retailers and River Ridge Commerce Center, a 6,000+ acre industrial, office, and research campus that is estimated to bring 100,000 jobs to the market