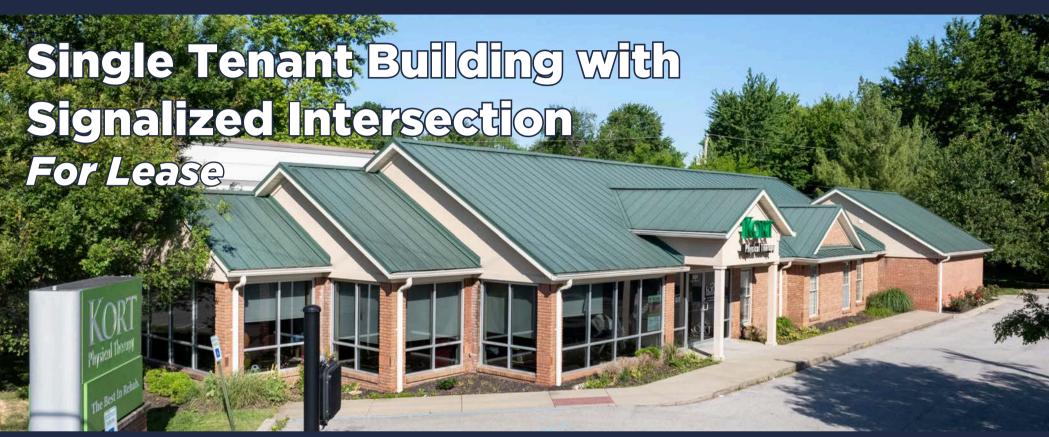

## 3121 E 10th Street

Jeffersonville, IN 47130

- · Single tenant building with signalized intersection
- 3,500 square feet first floor + 1,425 square feet of partially finished basement
- Landlord is willing to lease to medical office, office, and retail users
- Ample parking: 0.55 acre lot with additional cross access parking with ALDI
- Average daily traffic counts of 23,752
- Nearby Tenants: ALDI, Meijer, AT&T, McDonald's, Penn Station, Kroger, Chick-fil-a, Panda Express, Norton Healthcare, Domino's, Stock Yards Bank, Burger King, Starbucks, Walgreens, Kohl's, Wendy's, Dunkin' Donuts, QDOBA, Culver's, UPS Store, Baptist Healthcare, Crumbl Cookie, 7-Brew, Cold Stone Creamery, Planet Fitness, Feeders Pet Supply, McAlister's, Pizza Hut, Hotworx, Taco Bell, Verizon and Buff City Soap
- Significant economic growth is occuring in the immediate vicinity with the addition of new retailers and River Ridge Commerce Center, a 6,000+ acre industrial, office, and research campus that is estimated to bring 100,000 jobs to the market