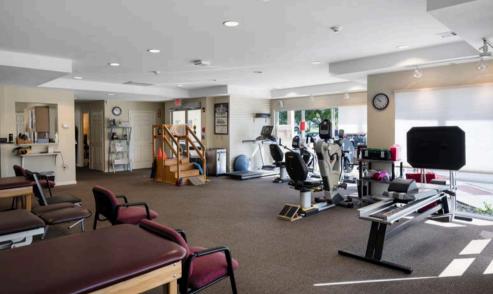

## 3121 E 10th Street

Jeffersonville, IN 47130

- · Single tenant building with signalized intersection
- 3,500 square feet first floor + 1,425 square feet of partially finished basement
- Landlord is willing to lease to medical office, office, and retail users
- Ample parking: 0.55 acre lot with additional cross access parking with ALDI
- Average daily traffic counts of 23,752
- Nearby Tenants: ALDI, Meijer, AT&T, McDonald's, Penn Station, Kroger, Chick-fil-a, Panda Express, Norton Healthcare, Domino's, Stock Yards Bank, Burger King, Starbucks, Walgreens, Kohl's, Wendy's, Dunkin' Donuts, QDOBA, Culver's, UPS Store, Baptist Healthcare, Crumbl Cookie, 7-Brew, Cold Stone Creamery, Planet Fitness, Feeders Pet Supply, McAlister's, Pizza Hut, Hotworx, Taco Bell, Verizon and Buff City Soap
- Significant economic growth is occuring in the immediate vicinity with the addition of new retailers and River Ridge Commerce Center, a 6,000+ acre industrial, office, and research campus that is estimated to bring 100,000 jobs to the market