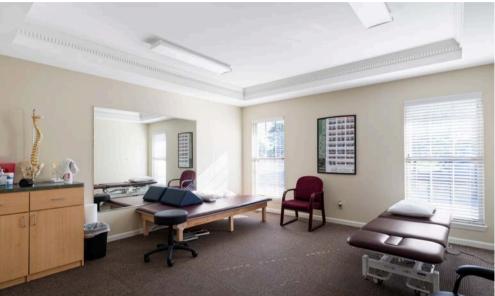

## 3121 E 10th Street

Jeffersonville, IN 47130

- · Single tenant building with signalized intersection
- 3,500 square feet first floor + 1,425 square feet of partially finished basement
- Landlord is willing to lease to medical office, office, and retail users
- Ample parking: 0.55 acre lot with additional cross access parking with ALDI
- Average daily traffic counts of 23,752
- Nearby Tenants: ALDI, Meijer, AT&T, McDonald's, Penn Station, Kroger, Chick-fil-a, Panda Express, Norton Healthcare, Domino's, Stock Yards Bank, Burger King, Starbucks, Walgreens, Kohl's, Wendy's, Dunkin' Donuts, QDOBA, Culver's, UPS Store, Baptist Healthcare, Crumbl Cookie, 7-Brew, Cold Stone Creamery, Planet Fitness, Feeders Pet Supply, McAlister's, Pizza Hut, Hotworx, Taco Bell, Verizon and Buff City Soap
- Significant economic growth is occuring in the immediate vicinity with the addition of new retailers and River Ridge Commerce Center, a 6,000+ acre industrial, office, and research campus that is estimated to bring 100,000 jobs to the market