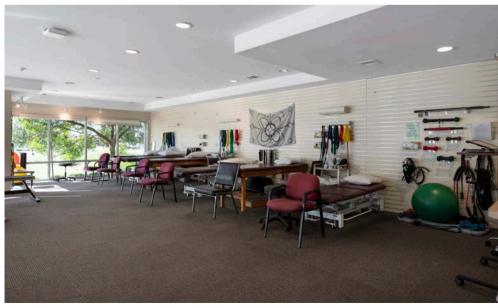

## 3121 E 10th Street

Jeffersonville, IN 47130

- · Single tenant building with signalized intersection
- 3,500 square feet first floor + 1,425 square feet of partially finished basement
- Landlord is willing to lease to medical office, office, and retail users
- Ample parking: 0.55 acre lot with additional cross access parking with ALDI
- Average daily traffic counts of 23,752
- Nearby Tenants: ALDI, Meijer, AT&T, McDonald's, Penn Station, Kroger, Chick-fil-a, Panda Express, Norton Healthcare, Domino's, Stock Yards Bank, Burger King, Starbucks, Walgreens, Kohl's, Wendy's, Dunkin' Donuts, QDOBA, Culver's, UPS Store, Baptist Healthcare, Crumbl Cookie, 7-Brew, Cold Stone Creamery, Planet Fitness, Feeders Pet Supply, McAlister's, Pizza Hut, Hotworx, Taco Bell, Verizon and Buff City Soap
- Significant economic growth is occuring in the immediate vicinity with the addition of new retailers and River Ridge Commerce Center, a 6,000+ acre industrial, office, and research campus that is estimated to bring 100,000 jobs to the market