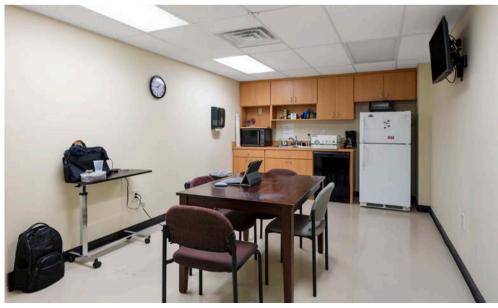

## 3121 E 10th Street

Jeffersonville, IN 47130

- · Single tenant building with signalized intersection
- 3,500 square feet first floor + 1,425 square feet of partially finished basement
- Landlord is willing to lease to medical office, office, and retail users
- Ample parking: 0.55 acre lot with additional cross access parking with ALDI
- Average daily traffic counts of 23,752
- Nearby Tenants: ALDI, Meijer, AT&T, McDonald's, Penn Station, Kroger, Chick-fil-a, Panda Express, Norton Healthcare, Domino's, Stock Yards Bank, Burger King, Starbucks, Walgreens, Kohl's, Wendy's, Dunkin' Donuts, QDOBA, Culver's, UPS Store, Baptist Healthcare, Crumbl Cookie, 7-Brew, Cold Stone Creamery, Planet Fitness, Feeders Pet Supply, McAlister's, Pizza Hut, Hotworx, Taco Bell, Verizon and Buff City Soap
- Significant economic growth is occuring in the immediate vicinity with the addition of new retailers and River Ridge Commerce Center, a 6,000+ acre industrial, office, and research campus that is estimated to bring 100,000 jobs to the market