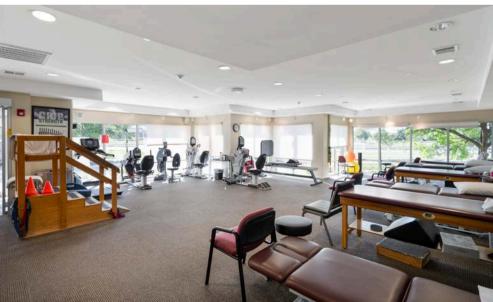

## 3121 E 10th Street

Jeffersonville, IN 47130

- · Single tenant building with signalized intersection
- 3,500 square feet first floor + 1,425 square feet of partially finished basement
- Landlord is willing to lease to medical office, office, and retail users
- Ample parking: 0.55 acre lot with additional cross access parking with ALDI
- Average daily traffic counts of 23,752
- Nearby Tenants: ALDI, Meijer, AT&T, McDonald's, Penn Station, Kroger, Chick-fil-a, Panda Express, Norton Healthcare, Domino's, Stock Yards Bank, Burger King, Starbucks, Walgreens, Kohl's, Wendy's, Dunkin' Donuts, QDOBA, Culver's, UPS Store, Baptist Healthcare, Crumbl Cookie, 7-Brew, Cold Stone Creamery, Planet Fitness, Feeders Pet Supply, McAlister's, Pizza Hut, Hotworx, Taco Bell, Verizon and Buff City Soap
- Significant economic growth is occuring in the immediate vicinity with the addition of new retailers and River Ridge Commerce Center, a 6,000+ acre industrial, office, and research campus that is estimated to bring 100,000 jobs to the market