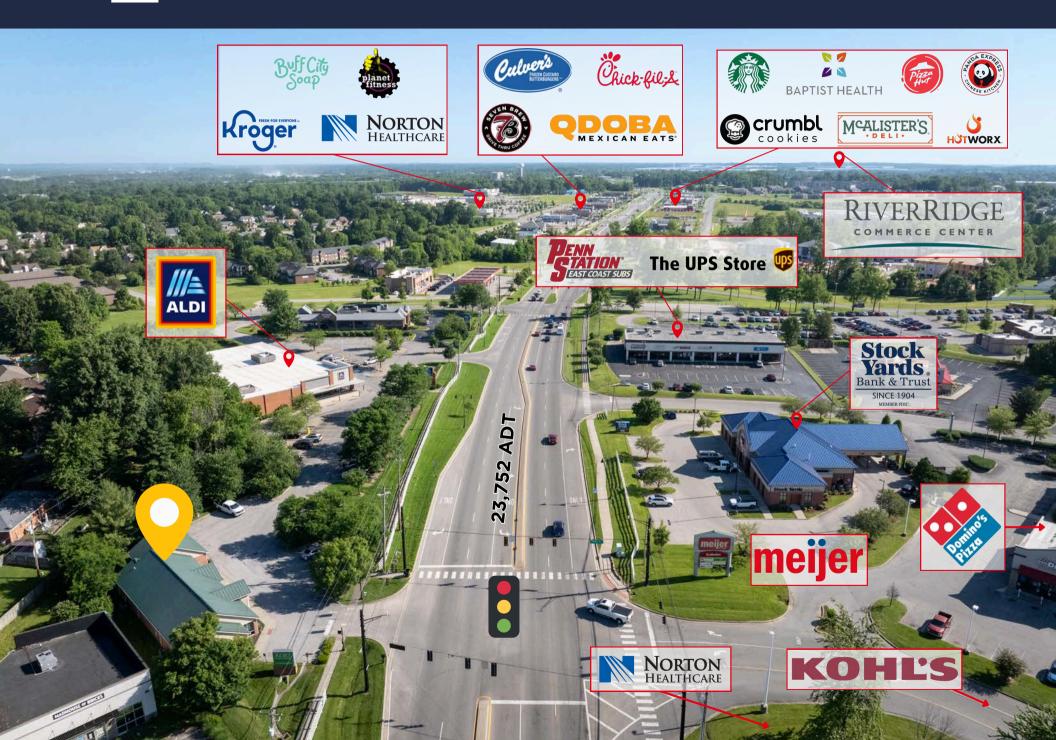

## 3121 E 10th Street

Jeffersonville, IN 47130

- · Single tenant building with signalized intersection
- 3,500 square feet first floor + 1,425 square feet of partially finished basement
- Landlord is willing to lease to medical office, office, and retail users
- Ample parking: 0.55 acre lot with additional cross access parking with ALDI
- Average daily traffic counts of 23,752
- Nearby Tenants: ALDI, Meijer, AT&T, McDonald's, Penn Station, Kroger, Chick-fil-a, Panda Express, Norton Healthcare, Domino's, Stock Yards Bank, Burger King, Starbucks, Walgreens, Kohl's, Wendy's, Dunkin' Donuts, QDOBA, Culver's, UPS Store, Baptist Healthcare, Crumbl Cookie, 7-Brew, Cold Stone Creamery, Planet Fitness, Feeders Pet Supply, McAlister's, Pizza Hut, Hotworx, Taco Bell, Verizon and Buff City Soap
- Significant economic growth is occuring in the immediate vicinity with the addition of new retailers and River Ridge Commerce Center, a 6,000+ acre industrial, office, and research campus that is estimated to bring 100,000 jobs to the market