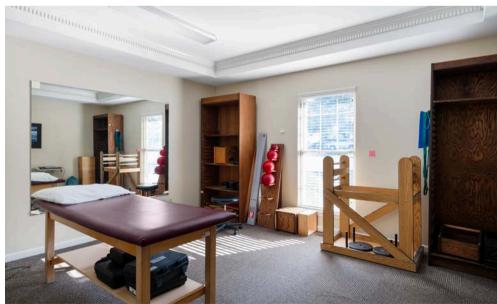

## 3121 E 10th Street

Jeffersonville, IN 47130

- · Single tenant building with signalized intersection
- 3,500 square feet first floor + 1,425 square feet of partially finished basement
- Landlord is willing to lease to medical office, office, and retail users
- Ample parking: 0.55 acre lot with additional cross access parking with ALDI
- Average daily traffic counts of 23,752
- Nearby Tenants: ALDI, Meijer, AT&T, McDonald's, Penn Station, Kroger, Chick-fil-a, Panda Express, Norton Healthcare, Domino's, Stock Yards Bank, Burger King, Starbucks, Walgreens, Kohl's, Wendy's, Dunkin' Donuts, QDOBA, Culver's, UPS Store, Baptist Healthcare, Crumbl Cookie, 7-Brew, Cold Stone Creamery, Planet Fitness, Feeders Pet Supply, McAlister's, Pizza Hut, Hotworx, Taco Bell, Verizon and Buff City Soap
- Significant economic growth is occuring in the immediate vicinity with the addition of new retailers and River Ridge Commerce Center, a 6,000+ acre industrial, office, and research campus that is estimated to bring 100,000 jobs to the market