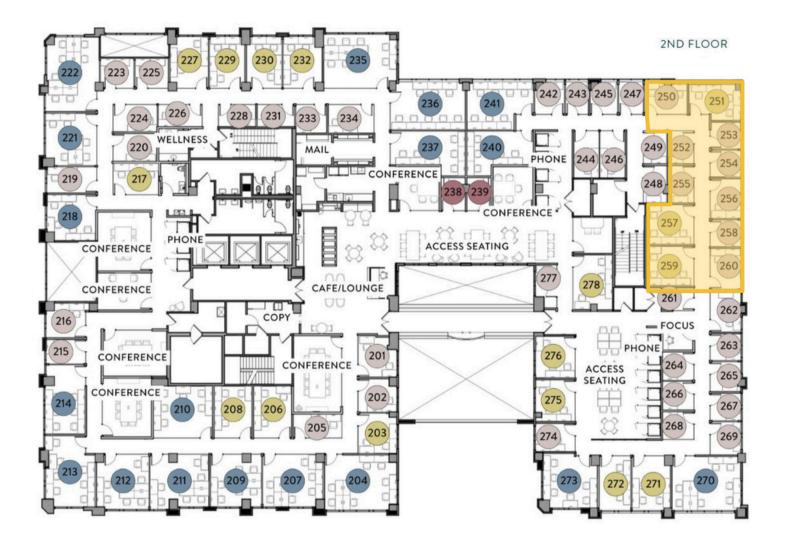

#### FOCUS WING

These offices offer enhanced privacy while still providing convenient access to shared amenities. They are ideal for teams that require multiple private areas for breakout calls and focused work. ♦ Floor #2

- (\$) Bundle Price \$20,900
- 🕗 1,078 Square Feet

👗 INDUSTRIOUS

Please contact Sithara Reddy, Enterprise Sales & Account Manager

🖂 sreddy@industriousoffice.com 🛛 📞 (323) 210-7524

Ready to

get started?