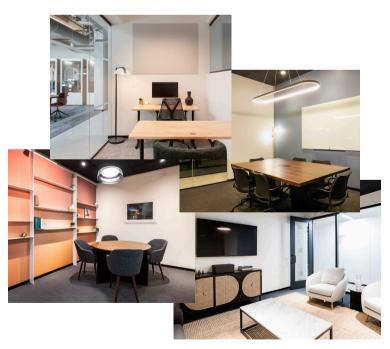

# Your team, your wing

With a Private Office Wing, your team will get your own Cul de Sac at Industrious to configure however you'd like for maximum flexibility.

Turn your spaces into individual or shared offices, meeting rooms for collaboration, or cozy chill spaces for huddles and 1:1s.

#### FLEX YOUR SPACE

Accommodate a variety of work styles by configuring both private and collaborative spaces to suit your team's unique needs.

#### **BEYOND YOUR WING**

Your team has unlimited access to Industrious' expansive community spaces including comfy common lounges, an expertly-designed (and fully stocked) cafe, bookable meeting rooms, and a global network of 200+ locations.