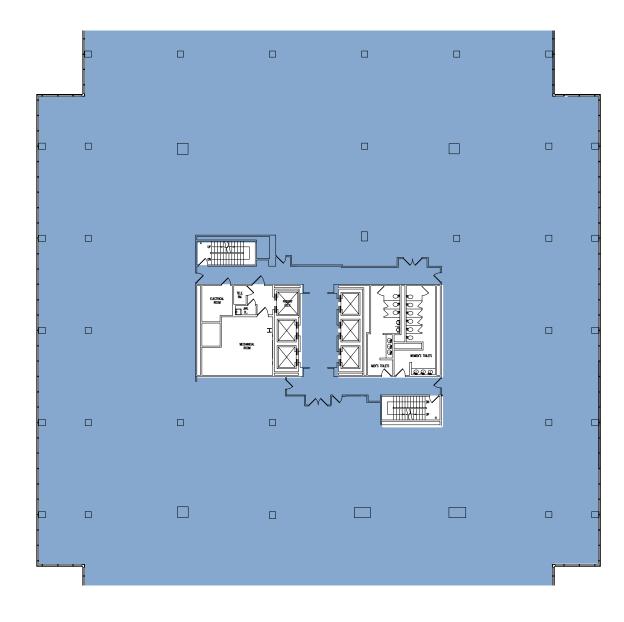

# FLOOR PLANS

FIRST FLOOR

18,778 SF

THIRD FLOOR

26,115 SF

FOURTH FLOOR

37,728 SF

SEVENTH FLOOR

31,342 SF