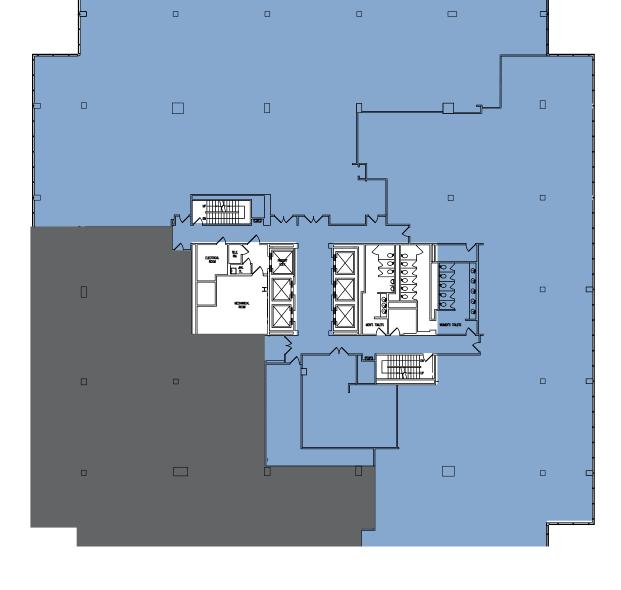

# FLOOR PLANS

FIRST FLOOR

18,778 SF

THIRD FLOOR

26,115 SF

FOURTH FLOOR

37,728 SF

SEVENTH FLOOR

31,342 SF