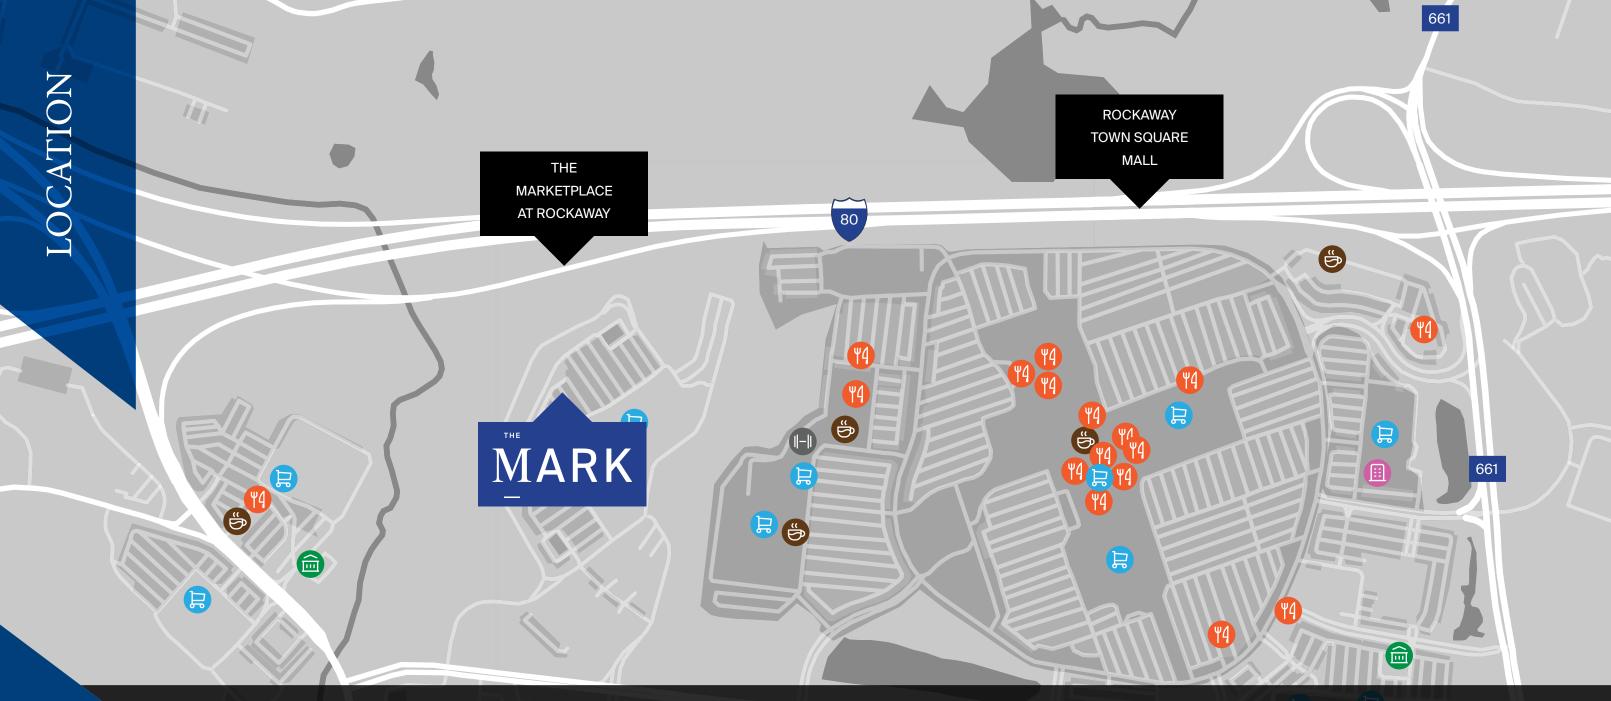

# ABUNDANT AREA AMENITIES

The Mark is conveniently located close to Interstate 80, a major northern New Jersey throughway that connects Pennsylvania to New York City. Situated ten (10) minutes west of Parsippany the property is positioned in a less dense commuter environment that is still centrally located.

The Mark is adjacent to top national retail amenities and entertainment including the Rockaway Townsquare, The Hilton Garden Inn, and an AMC Theatre. The property is also located next to a Walmart-anchored retail center which includes Planet Fitness, Bed Bath & Beyond, restaurants, banks, and specialty stores. Other notable retailers nearby include Costco, ShopRite, Dick's Sporting Goods, Big Lots, and Home Depot.

### **RESTAURANTS**

- STARBUCKS
- CHARLEY'S PHILLY STEAKS
- FIVE GUYS
- DUNKIN DONUTS
- WENDY'S
- CHIPOTLE
- MANHATTAN BAGELS
- GIO'S ARTISAN PIZZA
- HUMMUS GRILL
- WINGSTOP
- PANERA BREAD
- OLIVE GARDEN

- THE CHEESECAKE FACTORY
- NORI SUSHI
- STEWART'S RESTAURANT
- MULDOON'S
  STEAKHOUSE AND PUB
- **RED ROBIN**
- SARKU JAPAN
- MILLER'S ALE HOUSE
- BUFFALO WILD WINGS

# DESSERT/NOVELTY FOODS

GODIVA

- HAAGEN-DAZS
- CINNABON
- AUNTIE ANNE'S PRETZELS
- CUPS FROZEN YOGURT

## **BANKS**

- BANK OF AMERICA
- CAPITOL ONE BANK

### **RETAIL STORES**

- APPLE
- WALMART
- SHOPRITE

- COSTCO
- CVS PHARMACY
- DOLLAR TREE
- TARGET
- BESTBUY
- HOME DEPOT
- DICK'S SPORTING GOODS
- BIG LOTS

### FITNESS CENTER

- PLANET FITNESS
- ORANGE THEORY

For more information or to arrange a tour please contact:

DAN SPERO 973.829.4719 dan.spero@jll.com CHRIS CONKLIN 973.829.4675 chris.conklin@ill.com

MARIA RUBERTO 973.829.4715 maria.ruberto@jll.com