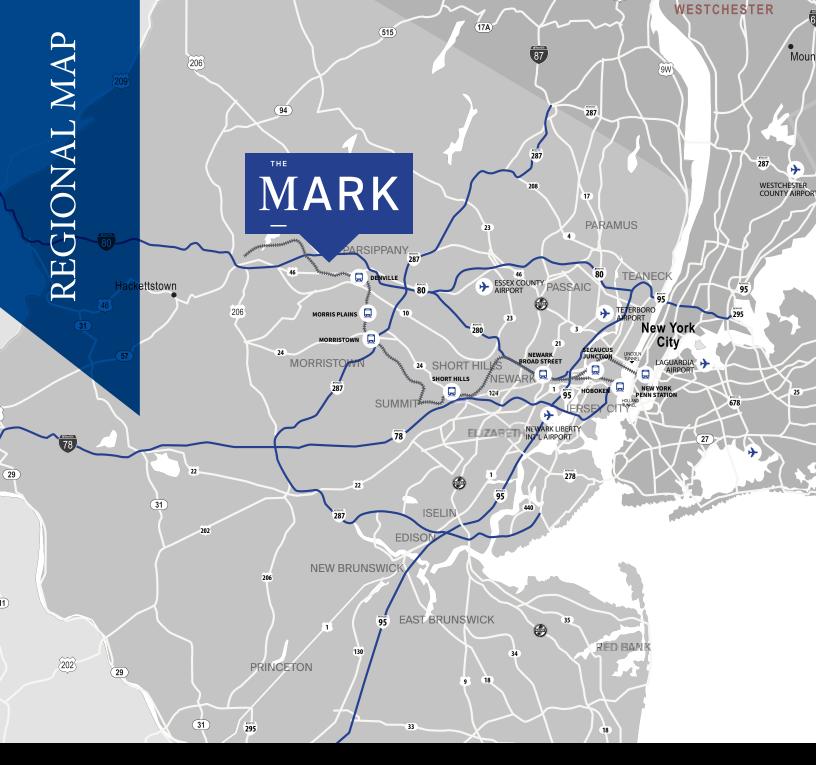

# ABUNDANT AREA AMENITIES

The Mark is conveniently located close to Interstate 80, a major northern New Jersey throughway that connects Pennsylvania to New York City. Situated ten (10) minutes west of Parsippany the property is positioned in a less dense commuter environment that is still centrally located.