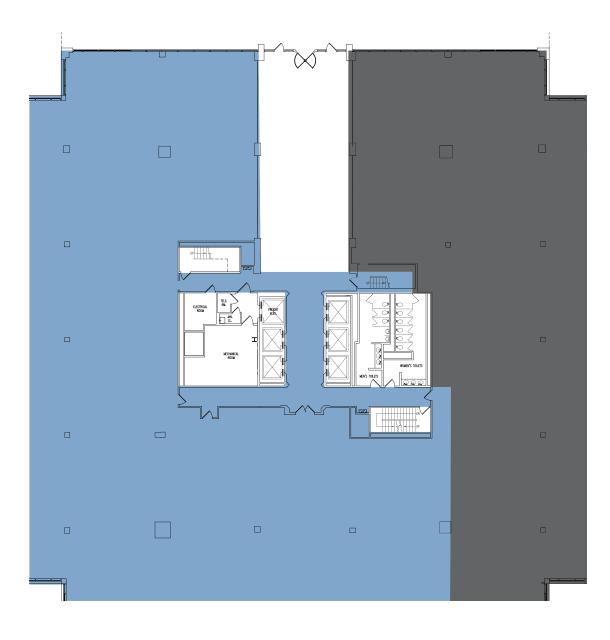

# FLOOR PLANS

FIRST FLOOR

18,778 SF

THIRD FLOOR

26,115 SF

FOURTH FLOOR

37,728 SF

SEVENTH FLOOR

31,342 SF