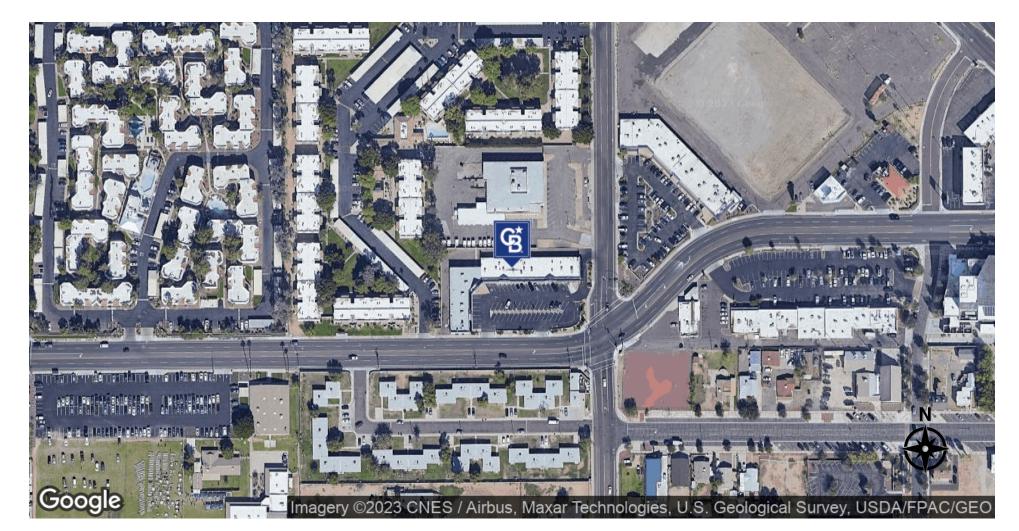

### **PROPERTY OVERVIEW**

- 900 SF Shop Space/Office Space for Lease
- In the heart of Old Town Peoria
- On the hard corner of Peoria and 85th Ave
- Newly Painted and Renovated Shopping Center
- New Banquet Hall Anchor Signed
- Co-Anchored by one of the top performing drive thru convenience stores in Arizona
- Last Vacancy Available in the Shopping Center

### LOCATION DESCRIPTION

- In the heart of Old Town Peoria
- On the hard corner of Peoria and 85th Ave
- Newly Painted and Renovated Shopping Center
- New Banquet Hall Anchor Signed
- Co-Anchored by one of the top performing drive thru convenience stores in Arizona