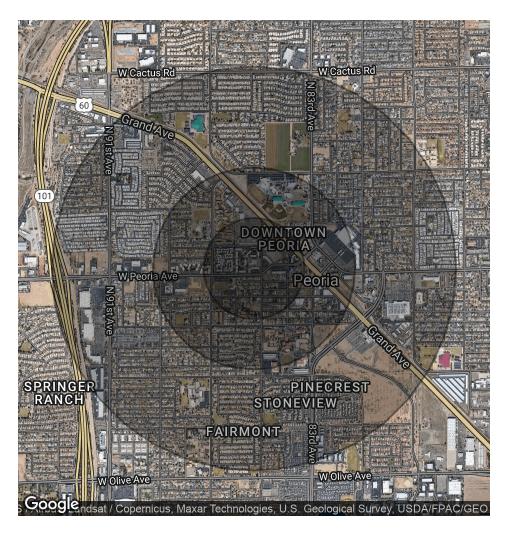

| DEMOGRAPHICS     | 0.25 MILES | 0.5 MILES | 1 MILE |
|------------------|------------|-----------|--------|
| Total Households | 610        | 1,872     | 6,286  |
| Total Population | 1.943      | 5.602     | 18.226 |

## **PEORIA SQUARE**

8520 West Peoria Avenue Peoria, AZ 85345

| POPULATION           | 0.25 MILES | 0.5 MILES | 1 MILE   |
|----------------------|------------|-----------|----------|
| Total Population     | 1,943      | 5,602     | 18,226   |
| Average Age          | 25.3       | 31.7      | 35.3     |
| Average Age (Male)   | 24.5       | 29.2      | 32.6     |
| Average Age (Female) | 26.1       | 33.6      | 37.6     |
|                      |            |           |          |
| HOUSEHOLDS & INCOME  | 0.25 MILES | 0.5 MILES | 1 MILE   |
| Total Households     | 610        | 1,872     | 6,286    |
| # of Persons per HH  | 3.2        | 3         | 2.9      |
| Average HH Income    | \$40,310   | \$49,187  | \$60,178 |
| •                    |            |           |          |