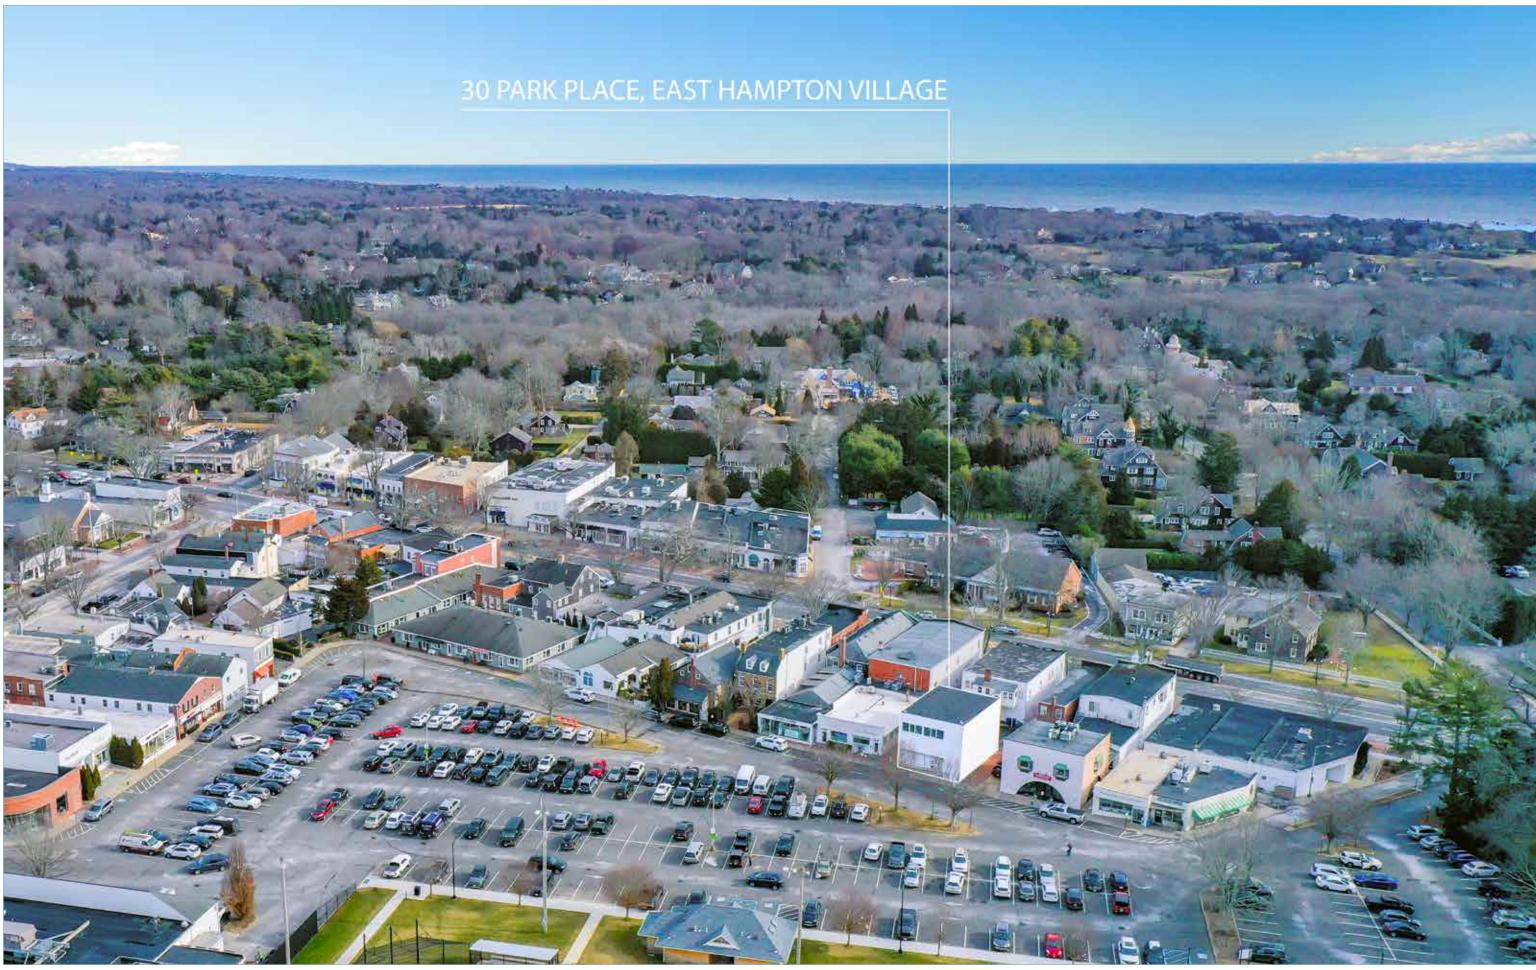

## PRIME EAST HAMPTON VILLAGE COMMERCIAL JEWEL

30 PARK PLACE, EAST HAMPTON VILLAGE, NEW YORK

Newly renovated, 3,000+/- sq. ft., state-of-the-art commercial building in prime East Hampton Village location is now available for sale or lease. Suitable for many uses, including medical, retail, and office, the property features completely new systems and large open spaces that can be customized to accommodate a diverse array of floorplans. The two-story structure has an elevator, a new contemporary staircase, two bathrooms, and the infrastructure for a kitchen. This high-visibility property has abundant parking. Broker/Owner.