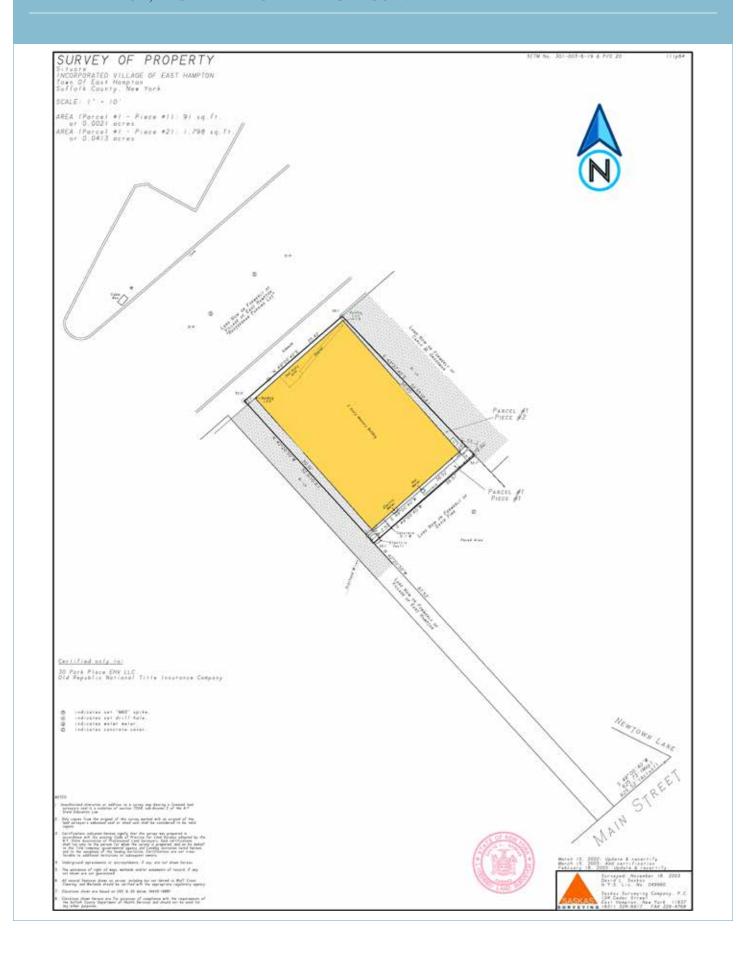

al building in prime East Hampton Village location is now available for sale or lease. Suitable for many uses, including medical, retail, and office, the property features completely new systems and large open spaces that can be customized to accommodate a diverse array of floorplans. The two-story structure has an elevator, a new contemporary staircase, two bathrooms, and the infrastructure for a kitchen. This high-visibility property has abundant parking. Broker/Owner.

Sale: \$6,900,000 | Lease: \$400,000

### **Vincent Horcasitas**

Licensed Associate Real Estate Broker
Cell: (516) 768-7330
VH@Saunders.com

## Lee Minetree

Licensed Associate Real Estate Broker Cell: (516) 729-7963 LMinetree@Saunders.com



30ParkPlaceEastHampton.com

#### 30 PARK PLACE, EAST HAMPTON VILLAGE - SURVEY



















## **Vincent Horcasitas**

Licensed Associate Real Estate Broker
Cell: (516) 768-7330
VH@Saunders.com

## Lee Minetree

Licensed Associate Real Estate Broker
Cell: (516) 729-7963
LMinetree@Saunders.com

## SAUNDERS

A HIGHER FORM OF REALTY