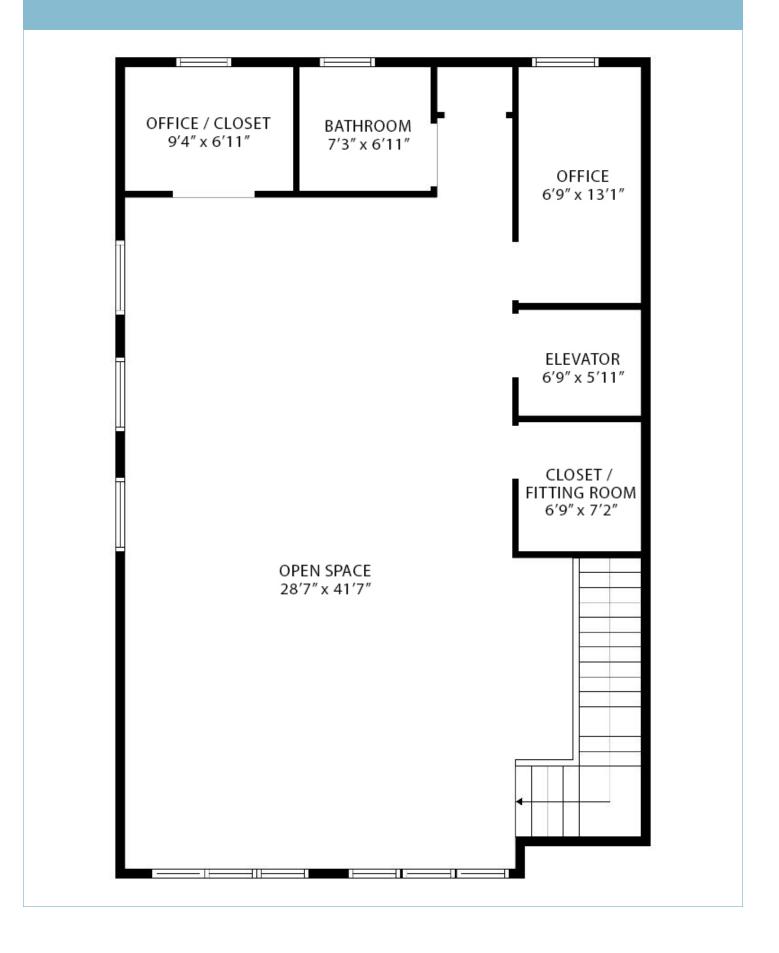

## PRIME EAST HAMPTON VILLAGE COMMERCIAL JEWEL

30 PARK PLACE, EAST HAMPTON VILLAGE, NEW YORK

Newly renovated, 3,000+/- sq. ft., state-of-the-art commercial building in prime East Hampton Village location is now available for sale or lease. Suitable for many uses, including medical, retail, and office, the property features completely new systems and large open spaces that can be customized to accommodate a diverse array of floorplans. The two-story structure has an elevator, a new contemporary staircase, two bathrooms, and the infrastructure for a kitchen. This high-visibility property has abundant parking. Broker/Owner.