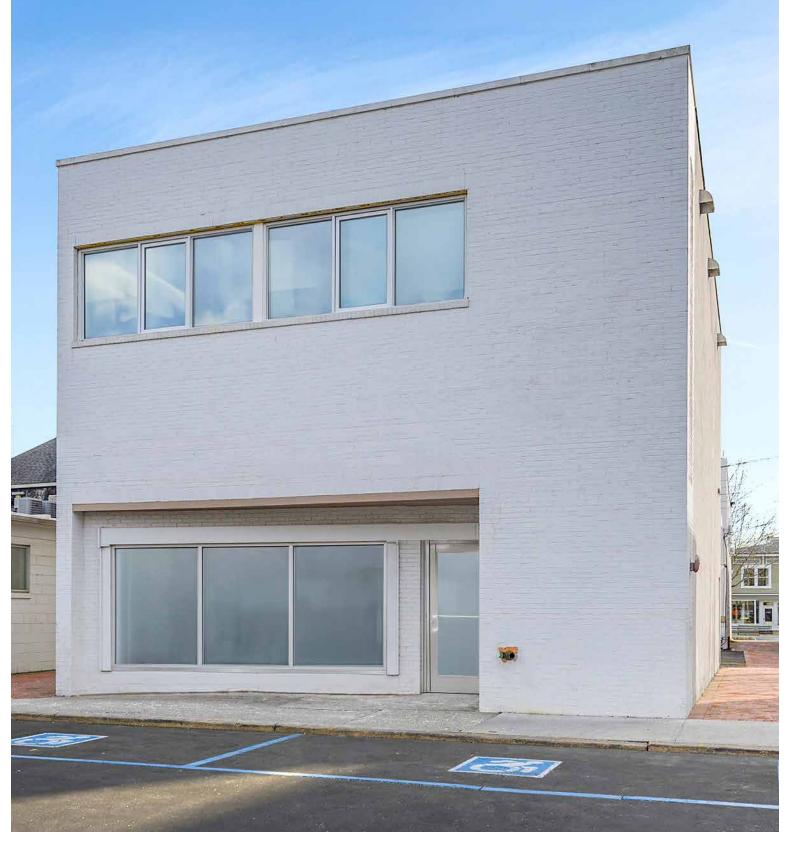

## PRIME EAST HAMPTON VILLAGE COMMERCIAL JEWEL

30 PARK PLACE, EAST HAMPTON VILLAGE, NEW YORK

Newly renovated, 3,000+/- sq. ft., state-of-the-art commercial building in prime East Hampton Village location is now available for sale or lease. Suitable for many uses, including medical, retail, and office, the property features completely new systems and large open spaces that can be customized to accommodate a diverse array of floorplans. The two-story structure has an elevator, a new contemporary staircase, two bathrooms, and the infrastructure for a kitchen. This high-visibility property has abundant parking. Broker/Owner.

Sale: \$6,900,000 | Lease: \$400,000