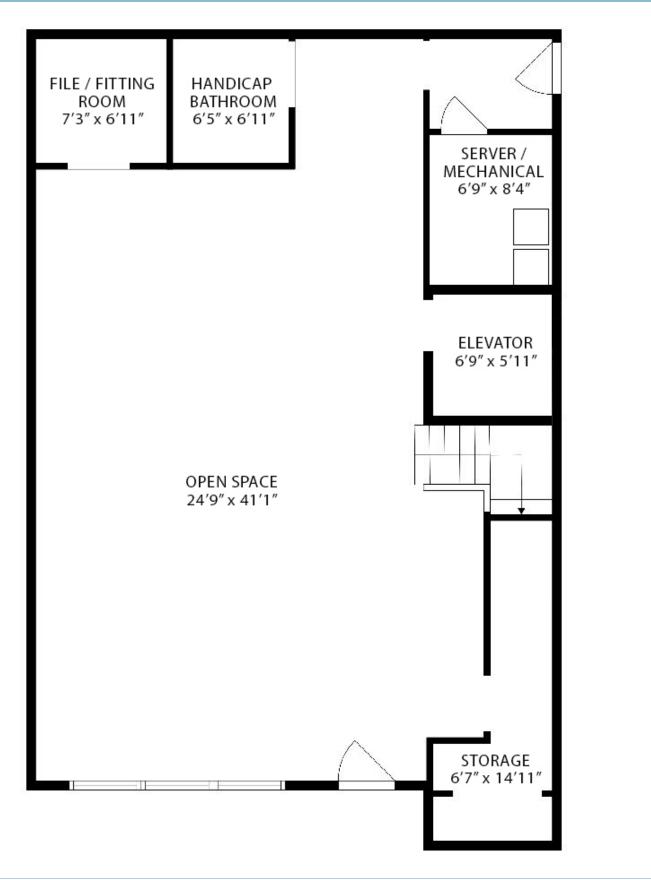

## PRIME EAST HAMPTON VILLAGE COMMERCIAL JEWEL

30 PARK PLACE, EAST HAMPTON VILLAGE, NEW YORK

Newly renovated, 3,000+/- sq. ft., state-of-the-art commercial building in prime East Hampton Village location is now available for sale or lease. Suitable for many uses, including medical, retail, and office, the property features completely new systems and large open spaces that can be customized to accommodate a diverse array of floorplans. The two-story structure has an elevator, a new contemporary staircase, two bathrooms, and the infrastructure for a kitchen. This high-visibility property has abundant parking. Broker/Owner.