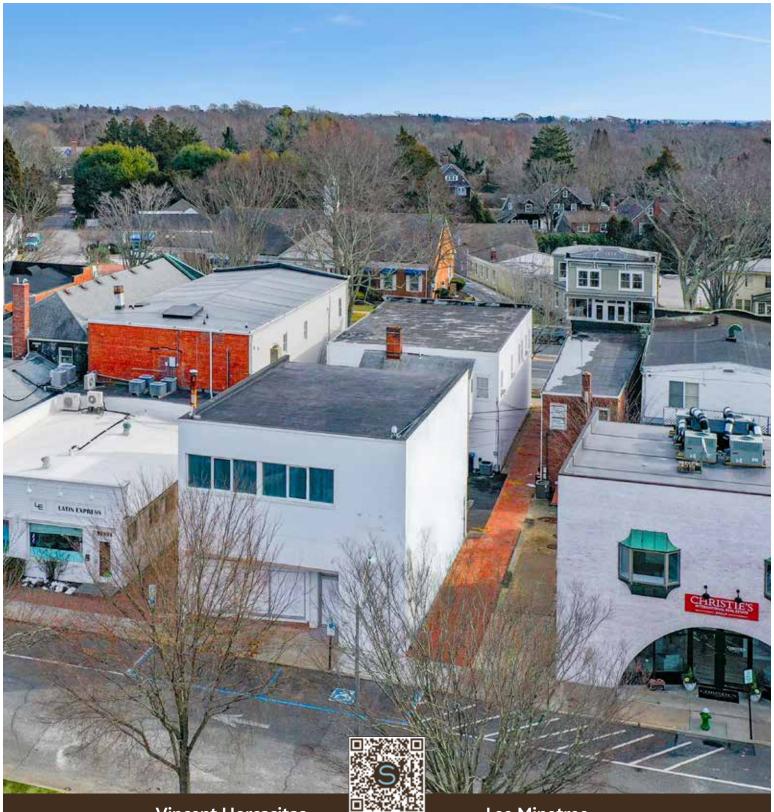

## PRIME EAST HAMPTON VILLAGE COMMERCIAL JEWEL

30 PARK PLACE, EAST HAMPTON VILLAGE, NEW YORK

Newly renovated, 3,000+/- sq. ft., state-of-the-art commercial building in prime East Hampton Village location is now available for sale or lease. Suitable for many uses, including medical, retail, and office, the property features completely new systems and large open spaces that can be customized to accommodate a diverse array of floorplans. The two-story structure has an elevator, a new contemporary staircase, two bathrooms, and the infrastructure for a kitchen. This high-visibility property has abundant parking. Broker/Owner.