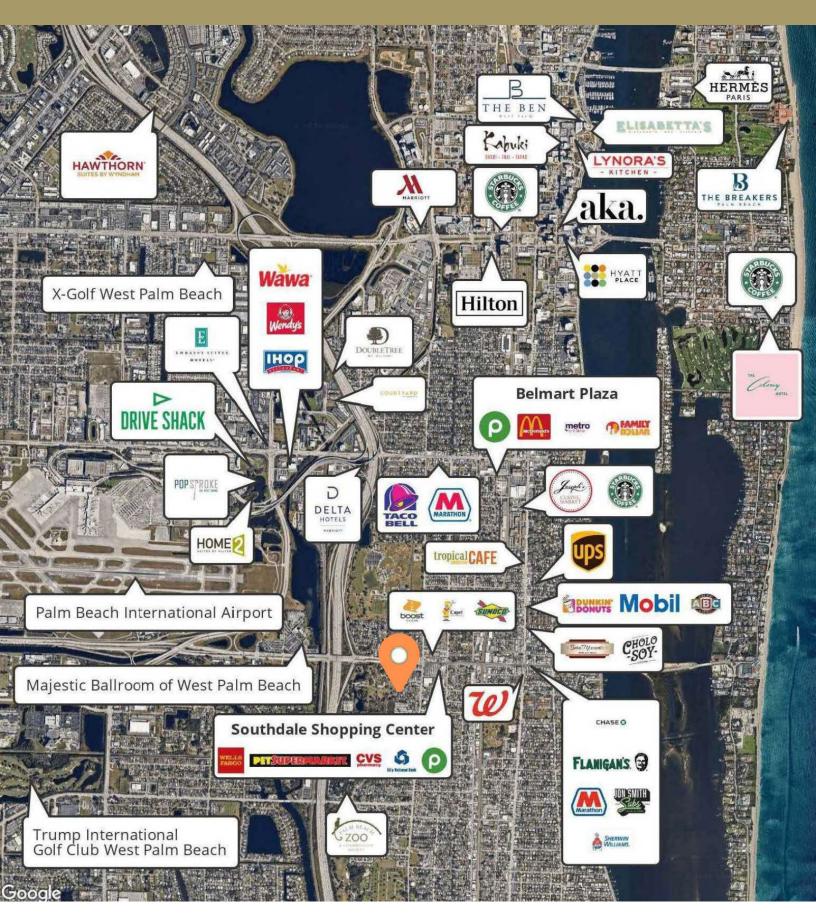

### **PROPERTY DESCRIPTION**

1000 Southern Blvd is a 7,854-square-foot freestanding building located just east of Southern Boulevard and I/95 in West Palm Beach. The site has prime visibility with ease of access and private parking. This building is two stories with renovated office finishes and split floor plans making it a prime opportunity for an owner-user or as an investment opportunity. This property is located just 3 miles away from downtown West Palm Beach, CityPlace, Clematis Street, Palm Beach International Airport, Brightline, and the prestigious Palm Beach Island.

### PROPERTY HIGHLIGHTS

- Premier CBS two story owner-user office opportunity
- In close proximity to 195, downtown West Palm Beach & Palm Beach Island as well as multiple restaurants, hotels, Drive Shack and Palm Beach International Airport
- Located just east of I95 on Southern Blvd
- Excellent frontage and visibility to Southern Blvd, covered parking and building signage on Southern Blvd
- Daily Traffic Count: 39,200 vehicles per day