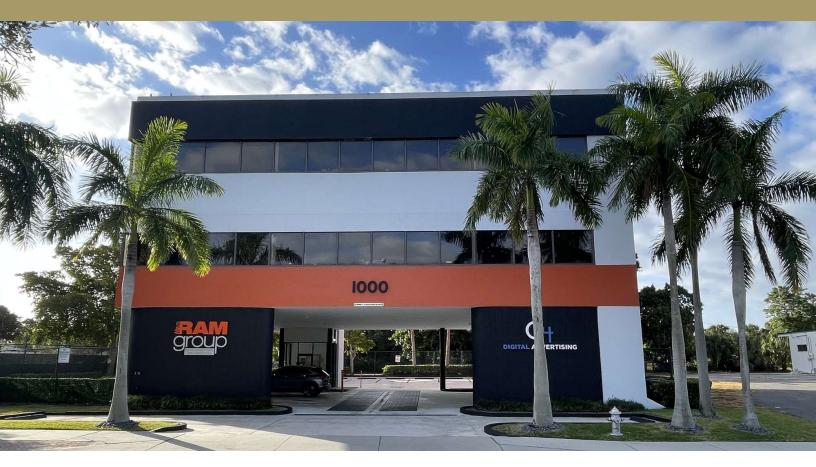

### **PROPERTY DESCRIPTION**

1000 Southern Blvd is a 7,854-square-foot freestanding building located just east of Southern Boulevard and I/95 in West Palm Beach. The site has prime visibility with ease of access and private parking. This building is two stories with renovated office finishes and split floor plans making it a prime opportunity for an owner-user or as an investment opportunity. This property is located just 3 miles away from downtown West Palm Beach, CityPlace, Clematis Street, Palm Beach International Airport, Brightline, and the prestigious Palm Beach Island.

### PROPERTY HIGHLIGHTS

- Premier CBS two story owner-user office opportunity
- In close proximity to 195, downtown West Palm Beach & Palm Beach Island as well as multiple restaurants, hotels, Drive Shack and Palm Beach International Airport
- Located just east of I95 on Southern Blvd
- Excellent frontage and visibility to Southern Blvd, covered parking and building signage on Southern Blvd
- Daily Traffic Count: 39,200 vehicles per day