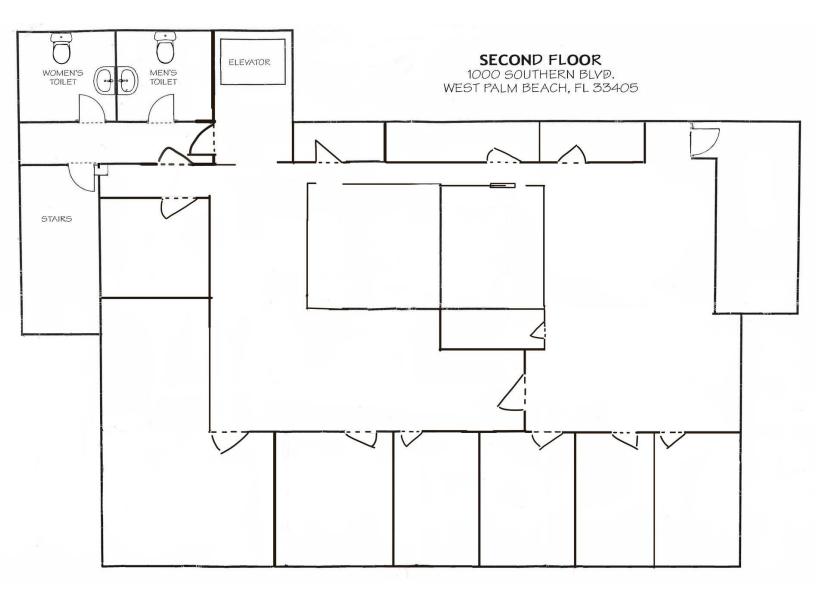

### **PROPERTY DESCRIPTION**

1000 Southern Blvd is a 7,854-square-foot freestanding building located just east of Southern Boulevard and I/95 in West Palm Beach. The site has prime visibility with ease of access and private parking. This building is two stories with renovated office finishes and split floor plans making it a prime opportunity for an owner-user or as an investment opportunity. This property is located just 3 miles away from downtown West Palm Beach, CityPlace, Clematis Street, Palm Beach International Airport, Brightline, and the prestigious Palm Beach Island.

#### **OFFERING SUMMARY**

| Sale Price:    | \$4,895,000 |
|----------------|-------------|
| Stories:       | 2           |
| Lot Size:      | 0.29 Acres  |
| Building Size: | 7,854 SF    |
|                |             |