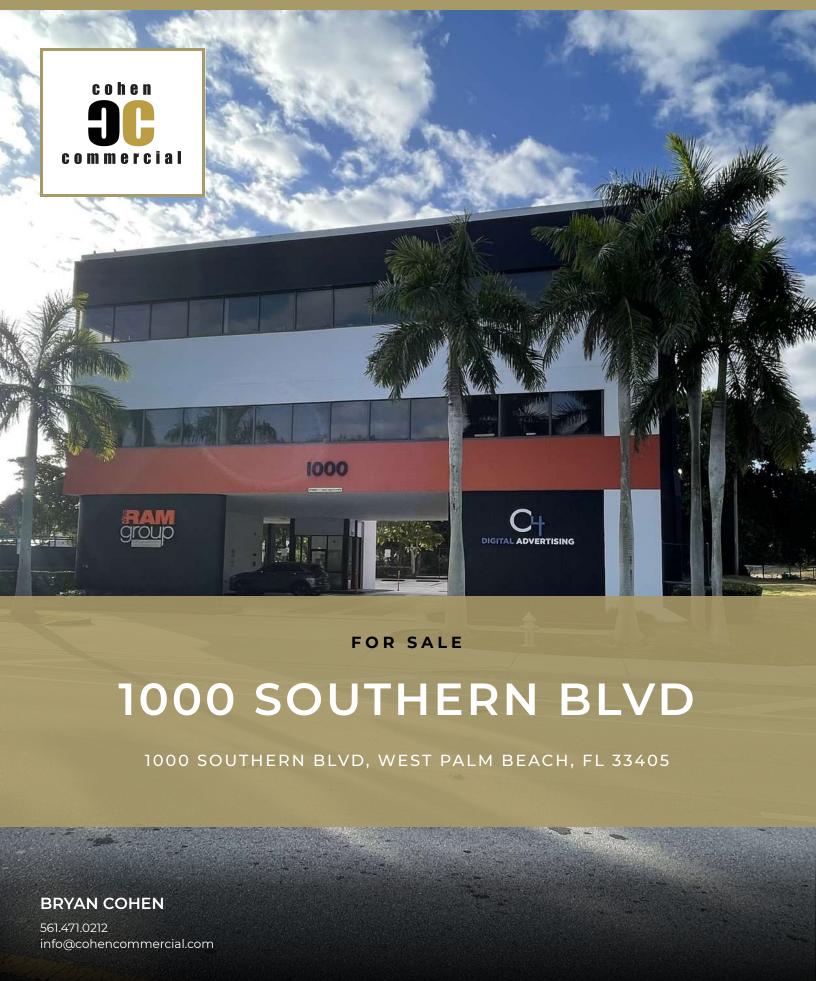

### **PROPERTY DESCRIPTION**

1000 Southern Blvd is a 7,854-square-foot freestanding building located just east of Southern Boulevard and I/95 in West Palm Beach. The site has prime visibility with ease of access and private parking. This building is two stories with renovated office finishes and split floor plans making it a prime opportunity for an owner-user or as an investment opportunity. This property is located just 3 miles away from downtown West Palm Beach, CityPlace, Clematis Street, Palm Beach International Airport, Brightline, and the prestigious Palm Beach Island.

### PROPERTY HIGHLIGHTS

- Premier CBS two story owner-user office opportunity
- In close proximity to 195, downtown West Palm Beach & Palm Beach Island as well as multiple restaurants, hotels, Drive Shack and Palm Beach International Airport
- Located just east of I95 on Southern Blvd
- Excellent frontage and visibility to Southern Blvd, covered parking and building signage on Southern Blvd
- Daily Traffic Count: 39,200 vehicles per day