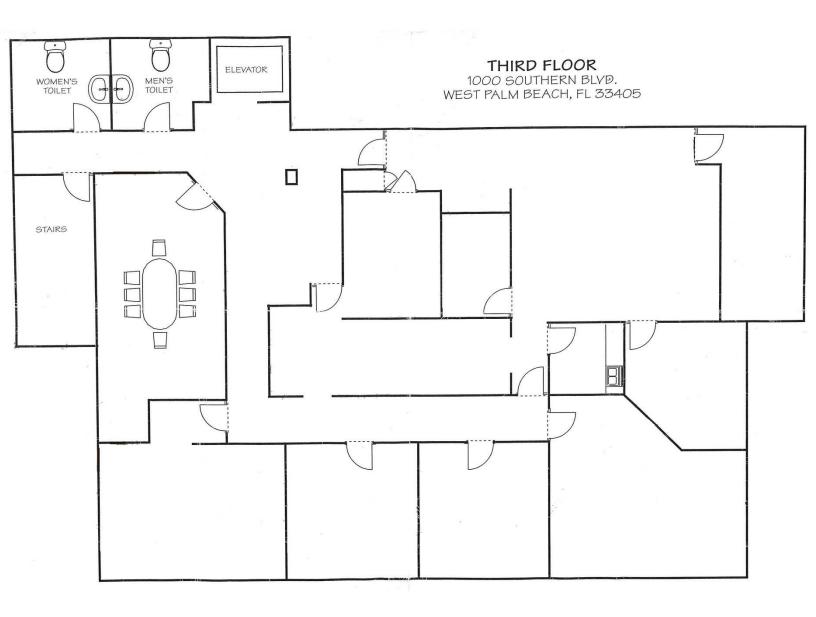

### **PROPERTY DESCRIPTION**

1000 Southern Blvd is a 7,854-square-foot freestanding building located just east of Southern Boulevard and I/95 in West Palm Beach. The site has prime visibility with ease of access and private parking. This building is two stories with renovated office finishes and split floor plans making it a prime opportunity for an owner-user or as an investment opportunity. This property is located just 3 miles away from downtown West Palm Beach, CityPlace, Clematis Street, Palm Beach International Airport, Brightline, and the prestigious Palm Beach Island.

#### **OFFERING SUMMARY**

| Sale Price:    | \$4,895,000 |
|----------------|-------------|
| Stories:       | 2           |
| Lot Size:      | 0.29 Acres  |
| Building Size: | 7,854 SF    |
|                |             |