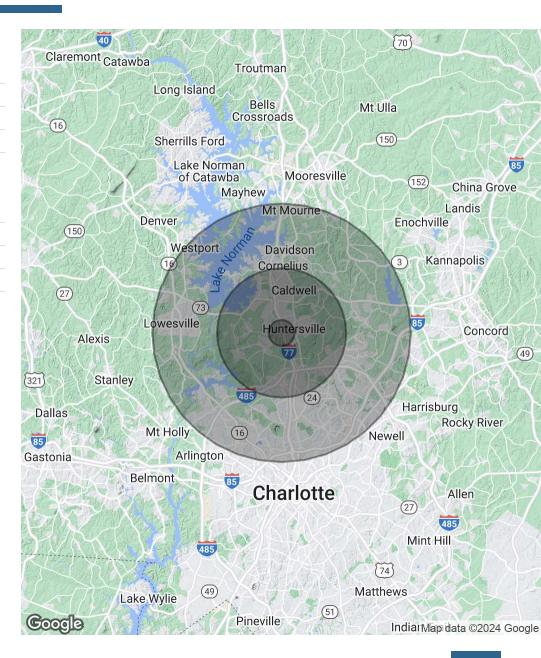

#### **DEMOGRAPHICS MAP & REPORT**

| Population           | 1 Mile | 5 Miles | 10 Miles |
|----------------------|--------|---------|----------|
| Total Population     | 3,638  | 76,586  | 298,929  |
| Average Age          | 32.2   | 34.2    | 34.1     |
| Average Age (Male)   | 31.9   | 34.0    | 33.2     |
| Average Age (Female) | 32.6   | 34.2    | 34.9     |

#### Households & Income 1 Mile 5 Miles 10 Miles Total Households 1,420 30,454 114,653 # of Persons per HH 2.6 2.5 2.6 Average HH Income \$82,865 \$90,235 \$84,451 Average House Value \$220,496 \$244,471 \$240,042