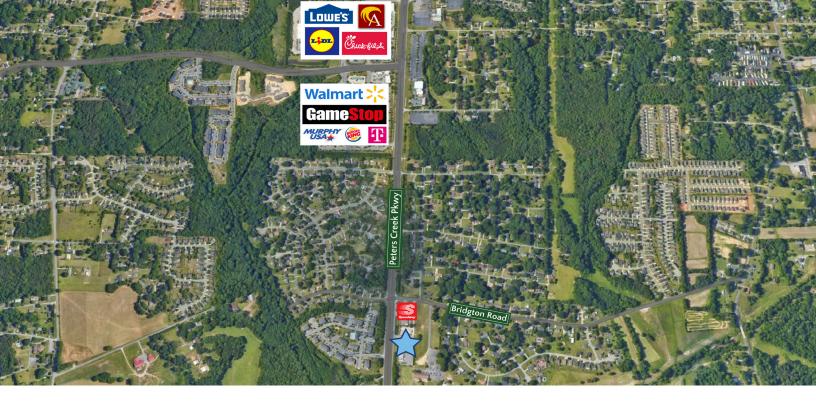

**KEY FEATURES** 

- Adjacent to A Cleaner World and Wilshire Golf Club
- Located in the fast growing south Forsyth/north Davidson submarke
- Utilities in place
- Zoned Highway Business
- 200' of road frontage on Peters Creek Parkway
- 23,500 VPD on Peters Creek Parkway (2019)

## SOUTHERN FORSYTH COUNTY BTS/GROUND LEASE SITE

850 Cleaner World Drive Winston Salem, NC 27127

This  $\pm 0.75$  acre build-to-suit/ground lease property has over 200 feet of road frontage on busy Peters Creek Parkway in the fast growing south Forsyth/north Davidson county submarket. Located beside A Cleaner World and the Wilshire Golf Club, the land has utilities in place and is zoned highway business.