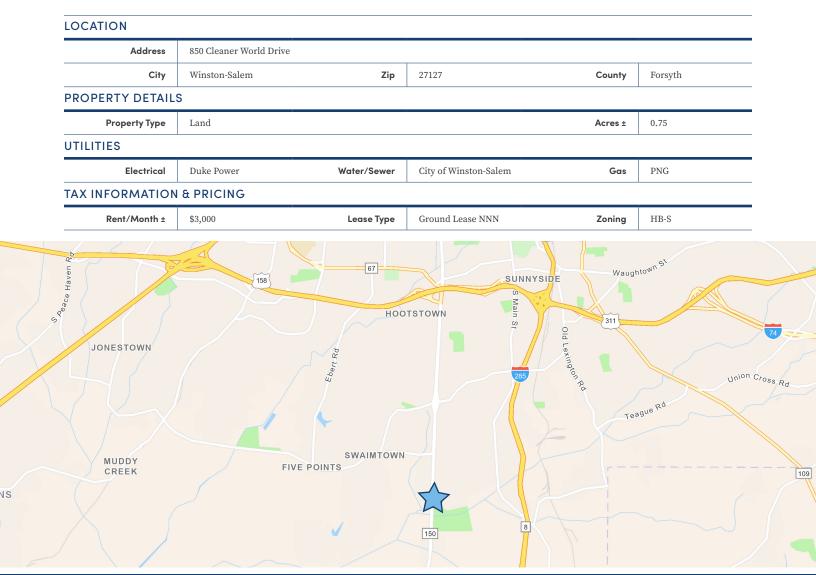

## SOUTHERN FORSYTH COUNTY BTS/GROUND LEASE SITE

850 Cleaner World Drive Winston Salem, NC 27127

This  $\pm 0.75$  acre build-to-suit/ground lease property has over 200 feet of road frontage on busy Peters Creek Parkway in the fast growing south Forsyth/north Davidson county submarket. Located beside A Cleaner World and the Wilshire Golf Club, the land has utilities in place and is zoned highway business.