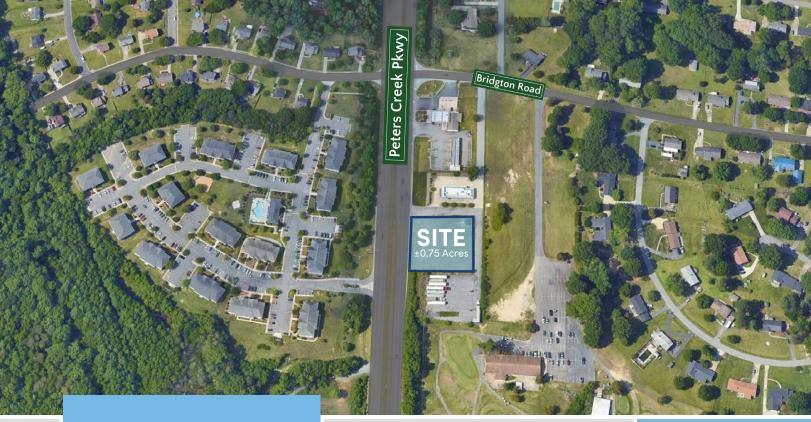

**KEY FEATURES** 

- Adjacent to A Cleaner World and Wilshire Golf Club
- Located in the fast growing south Forsyth/north Davidson submarke
- Utilities in place
- Zoned Highway Business
- 200' of road frontage on Peters Creek Parkway
- 23,500 VPD on Peters Creek Parkway (2019)

## SOUTHERN FORSYTH COUNTY BTS/GROUND LEASE SITE

850 Cleaner World Drive Winston Salem, NC 27127

This  $\pm 0.75$  acre build-to-suit/ground lease property has over 200 feet of road frontage on busy Peters Creek Parkway in the fast growing south Forsyth/north Davidson county submarket. Located beside A Cleaner World and the Wilshire Golf Club, the land has utilities in place and is zoned highway business.