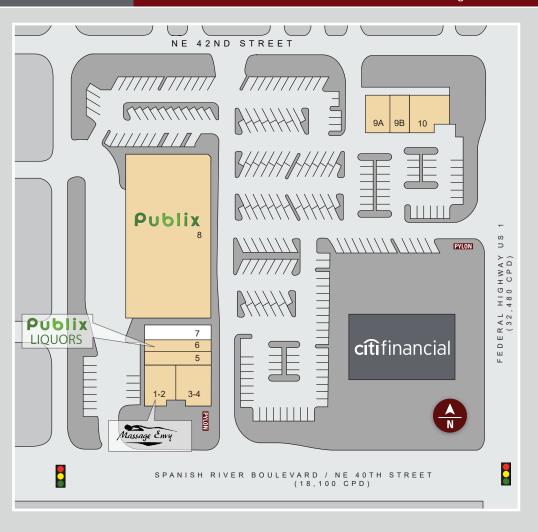

## SITE PLAN

| STE   | TENANT                    | SIZE   |
|-------|---------------------------|--------|
| 1-2   | Massage Envy              | 2,740  |
| 3-4   | Piezano's Pizza and Pasta | 2,687  |
| 5     | K Nails                   | 1,400  |
| 6     | Publix Liquor             | 1,831  |
| 7     | AVAILABLE                 | 1,911  |
| 8     | Publix                    | 27,887 |
| 9A    | Unleaseable               | 2,000  |
| 9B    | Unleaseable               | 1,219  |
| 10    | Kathy's Gazebo Cafe       | 3,199  |
| TOTAL |                           | 41,655 |