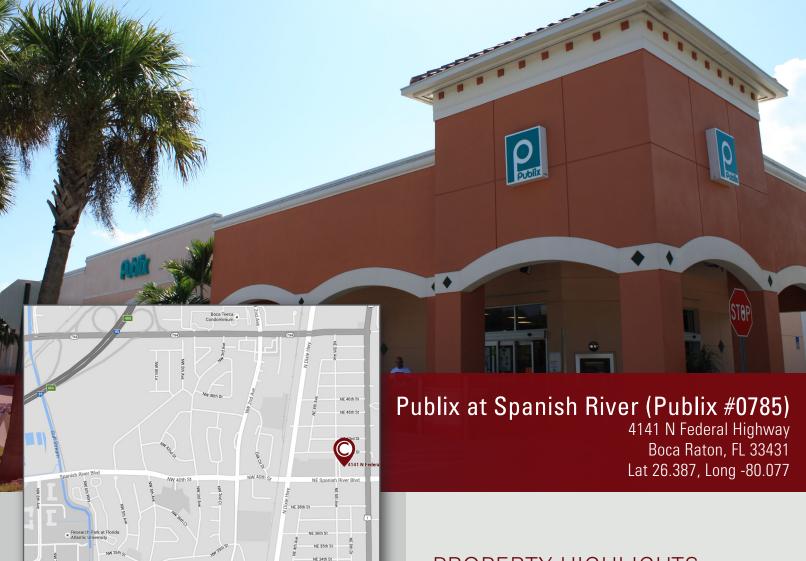

## PROPERTY HIGHLIGHTS

- Palm Beach County Market
- Publix Super Markets Anchor
- Located in prestigious Boca Raton
- Excellent visibility on Federal Highway and Spanish River Boulevard
- Combined Traffic Count (2015): 50,580 CPD

## Publix at Spanish River (Publix #0785)

4141 N Federal Highway Boca Raton, FL 33431 Lat 26.387, Long -80.077