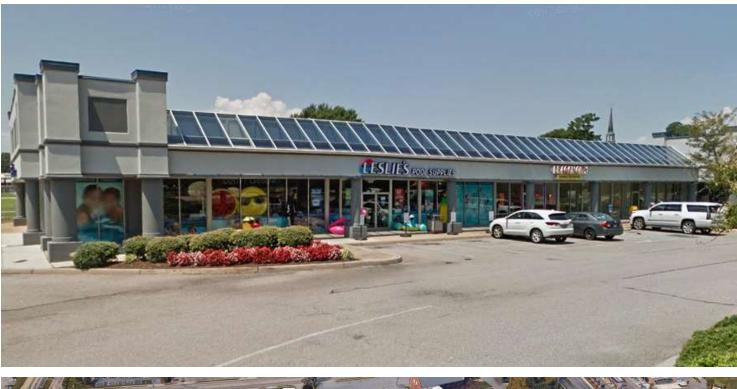

#### **PROPERTY DESCRIPTION**

Home of the Momac Brewery and Leslie's Pools, situated in the heart of Churchland. This property offers competitive pricing, with a high quality of ownership standards. Located at the intersection of 3 major arteries of in Portsmouth: Western Branch Blvd., Churchland Blvd., and Towne Point Rd.

#### **PROPERTY HIGHLIGHTS**

- Monument signage on Churchland Boulevard and Western Branch
- Active property management
- Next to Churchland Shopping Center and Harris Teeter
- Just minutes from Interstate 664