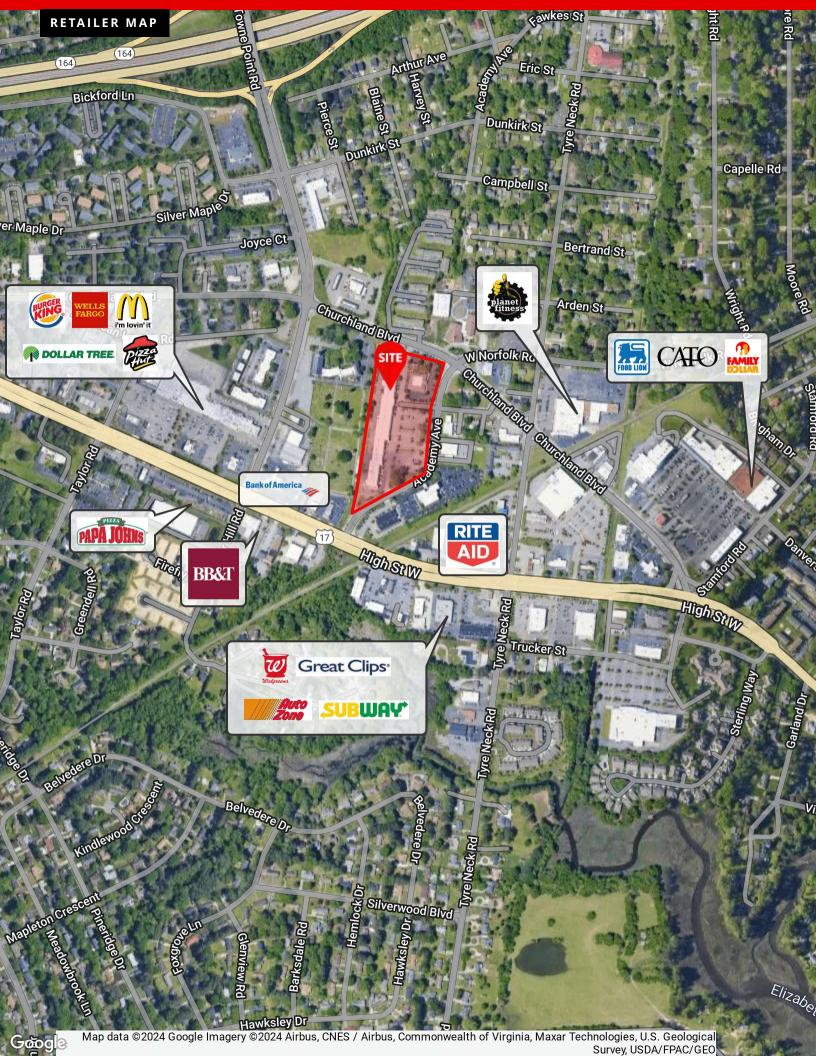

#### **PROPERTY DESCRIPTION**

Home of the Momac Brewery and Leslie's Pools, situated in the heart of Churchland. This property offers competitive pricing, with a high quality of ownership standards. Located at the intersection of 3 major arteries of in Portsmouth: Western Branch Blvd., Churchland Blvd., and Towne Point Rd.

#### **PROPERTY HIGHLIGHTS**

- Monument signage on Churchland Boulevard and Western Branch
- Active property management
- Next to Churchland Shopping Center and Harris Teeter
- Just minutes from Interstate 664