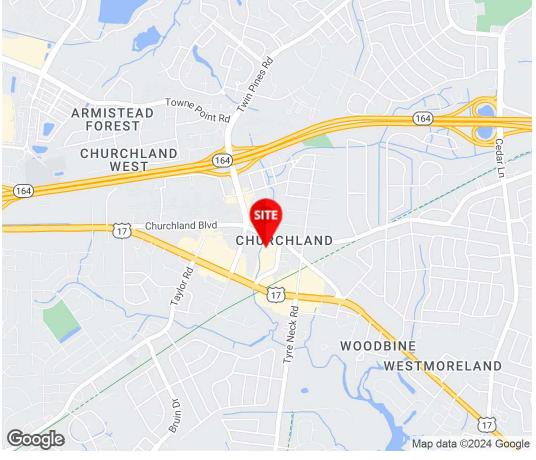

#### **PROPERTY DESCRIPTION**

Home of the Momac Brewery and Leslie's Pools, situated in the heart of Churchland. This property offers competitive pricing, with a high quality of ownership standards. Located at the intersection of 3 major arteries of in Portsmouth: Western Branch Blvd., Churchland Blvd., and Towne Point Rd.

#### **PROPERTY HIGHLIGHTS**

- Monument signage on Churchland Boulevard and Western Branch
- Active property management
- Next to Churchland Shopping Center and Harris Teeter
- Just minutes from Interstate 664