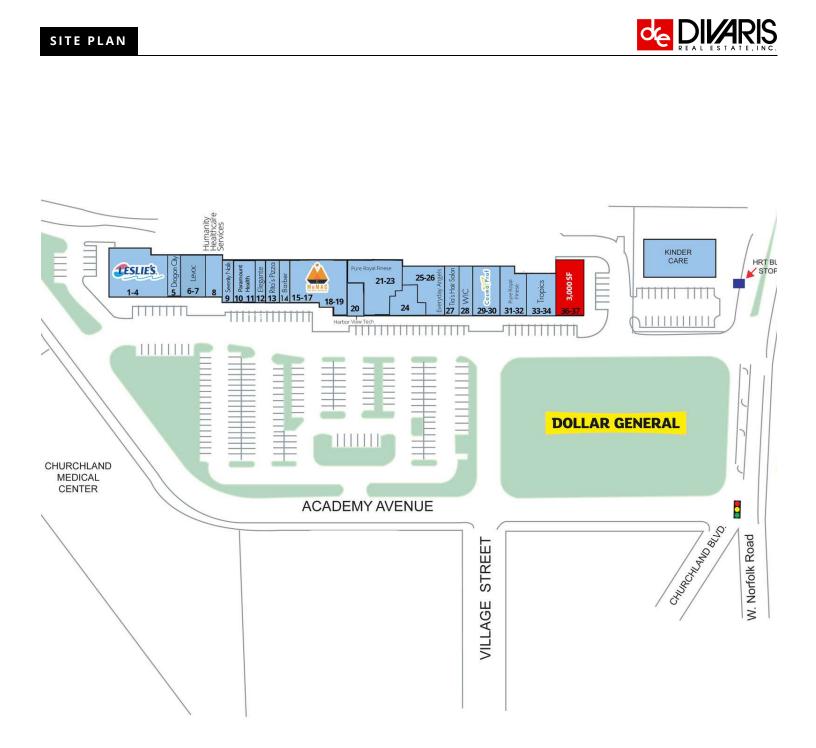

3200 ACADEMY AVENUE, PORTSMOUTH, VA 23703

DIVARIS REAL ESTATE INC // 4525 MAIN STREET, SUITE 900, VIRGINIA BEACH, VA 23462 // DIVARIS.COM

SITE PLAN // 4

3200 ACADEMY AVENUE, PORTSMOUTH, VA 23703