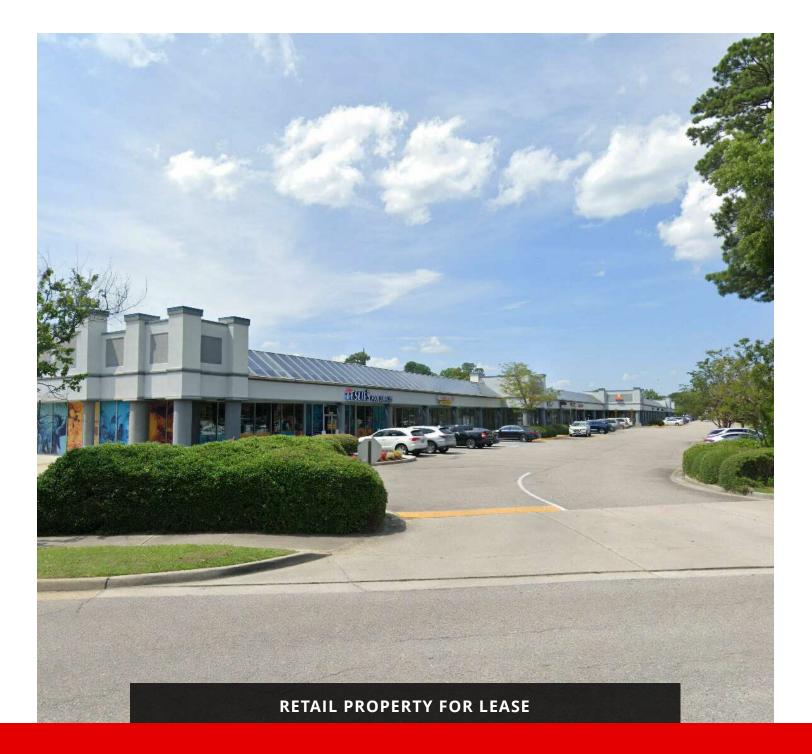

#### **PROPERTY DESCRIPTION**

Home of the Momac Brewery and Leslie's Pools, situated in the heart of Churchland. This property offers competitive pricing, with a high quality of ownership standards. Located at the intersection of 3 major arteries of in Portsmouth: Western Branch Blvd., Churchland Blvd., and Towne Point Rd.

#### **PROPERTY HIGHLIGHTS**

- Monument signage on Churchland Boulevard and Western Branch
- Active property management
- Next to Churchland Shopping Center and Harris Teeter
- Just minutes from Interstate 664