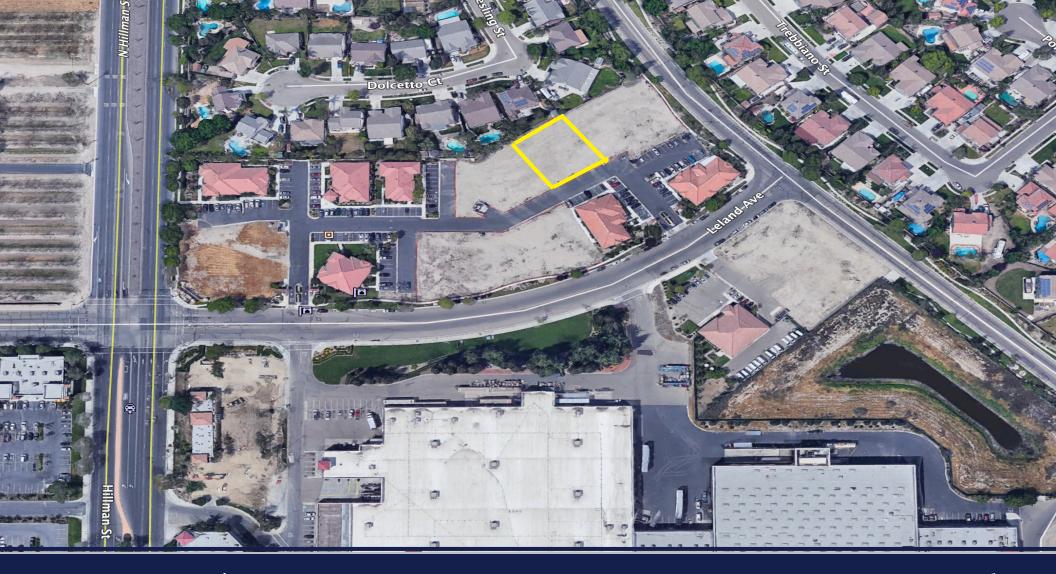

### PROPERTY DETAILS

Address: 1174 Leland Ave | Tulare, CA

APN: 149-130-045

Square Feet Available: 16,507 +/- Sq. Ft.

Use Commercial Lot

Sales Price \$247,605.00

#### **Additional Comments:**

Commercial lot for sale in the Del Lago Professional Center. The available parcel is well located on Leland Ave, right off of Hillman Street in Tulare. The Center is partially developed - this is one of the few last remaining open lots. Located near numerous shopping centers - Tulare Outlet Mall, Plaza Del Lago and more. Situated on the North side of Tulare, it is an easy drive to Visalia via Hillman Street/Demaree Street. Please call for further details.

# **PROPERTY LAYOUT**