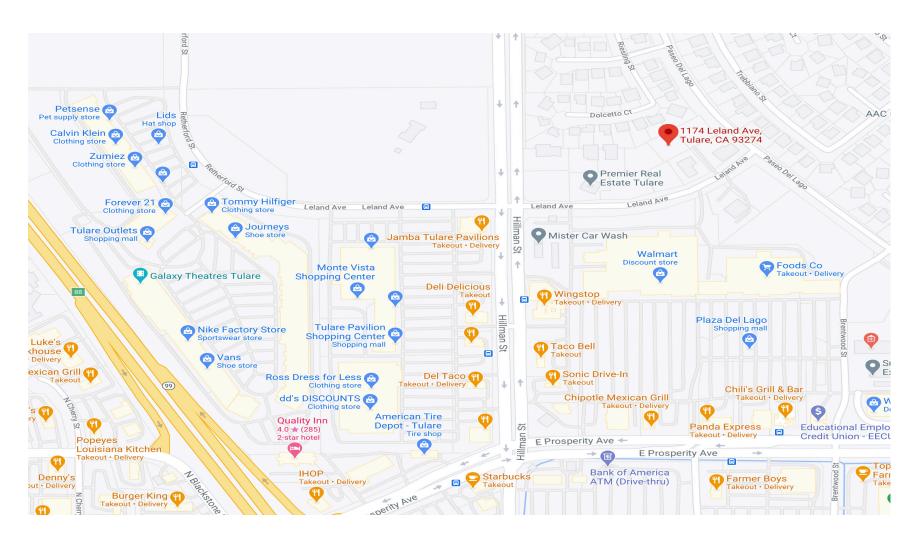

## **LOCATION MAP**

#### **Additional Comments:**

Commercial lot for sale in the Del Lago Professional Center. The available parcel is well located on Leland Ave, right off of Hillman Street in Tulare. The Center is partially developed - this is one of the few last remaining open lots. Located near numerous shopping centers - Tulare Outlet Mall, Plaza Del Lago and more. Situated on the North side of Tulare, it is an easy drive to Visalia via Hillman Street/Demaree Street. Please call for further details.