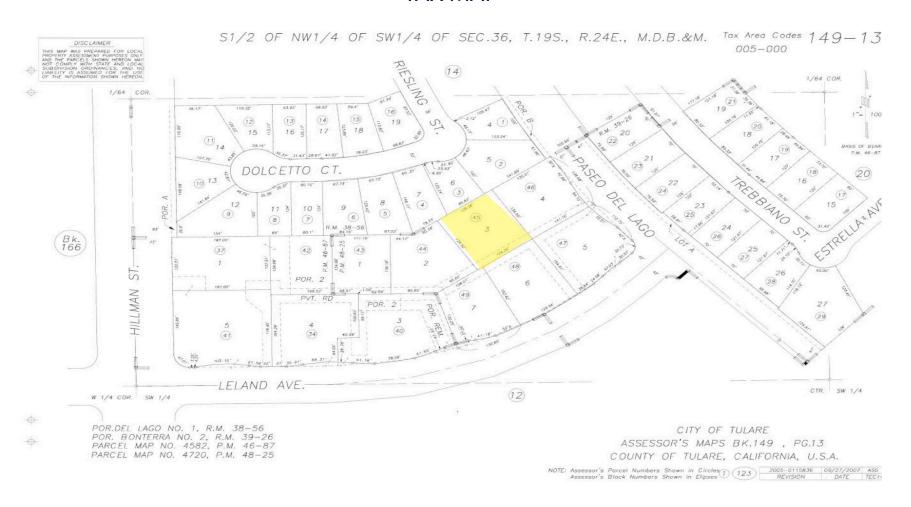

visit: www.mdgre.com

### PROPERTY DETAILS

Address: 1174 Leland Ave | Tulare, CA

APN: 149-130-045

Square Feet Available: 16,507 +/- Sq. Ft.

Use Commercial Lot

Sales Price \$247,605.00

#### **Additional Comments:**

Commercial lot for sale in the Del Lago Professional Center. The available parcel is well located on Leland Ave, right off of Hillman Street in Tulare. The Center is partially developed - this is one of the few last remaining open lots. Located near numerous shopping centers - Tulare Outlet Mall, Plaza Del Lago and more. Situated on the North side of Tulare, it is an easy drive to Visalia via Hillman Street/Demaree Street. Please call for further details.



to learn more, visit: www.mdgre.com

1005 N Demaree Street Visalia, California 93291 O | 559.754.3020

### TAX MAP



## **LOCATION MAP**



# **PROPERTY LAYOUT**