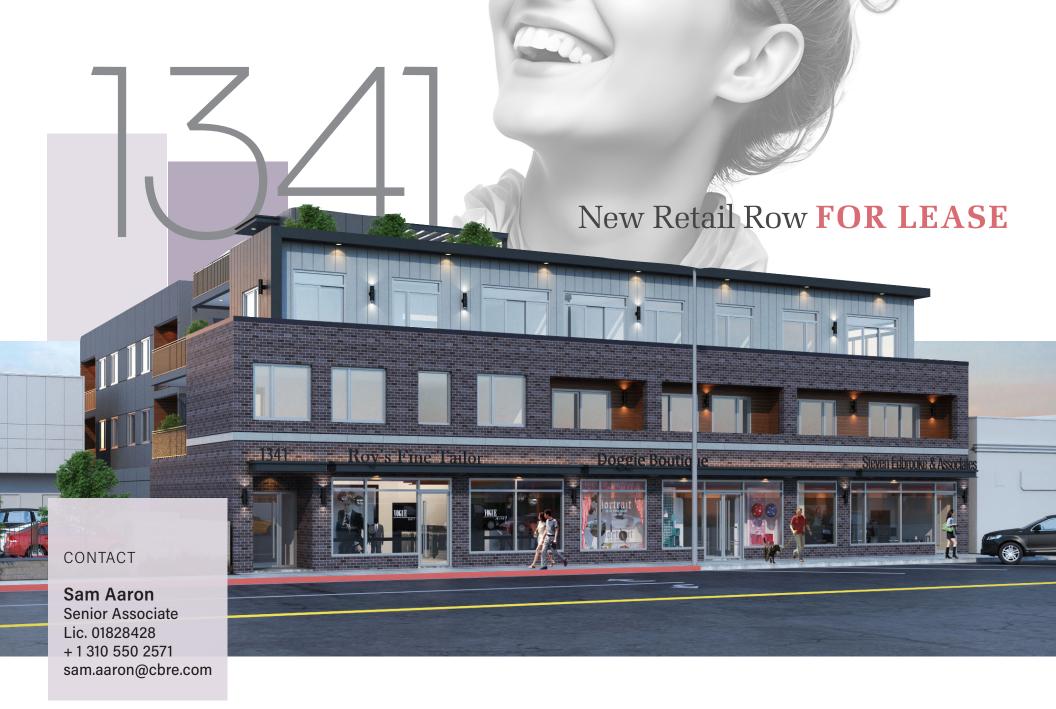

## HIGHLIGHTS

1341 W. Gardena Blvd. Gardena, CA

Brand new development with approximately 1,800 SF of ground floor retail space and 14 apartment units. Asking rate: \$2.49 PSF + NNN

Flexible delivery conditions (grey shell with TI Allowance or vanilla shell delivery.)

Highly visible street frontage on Gardena Boulevard with easy customer/employee parking in front of the property.

Ground floor retail space can be demised into two units.

Restaurant-ready space on ground floor comes with a grease interceptor and a vent shaft for hood installation.

Attractive floor-to-ceiling glass storefront and high ceilings.

1341 W. Gardena Blvd. Gardena, CA