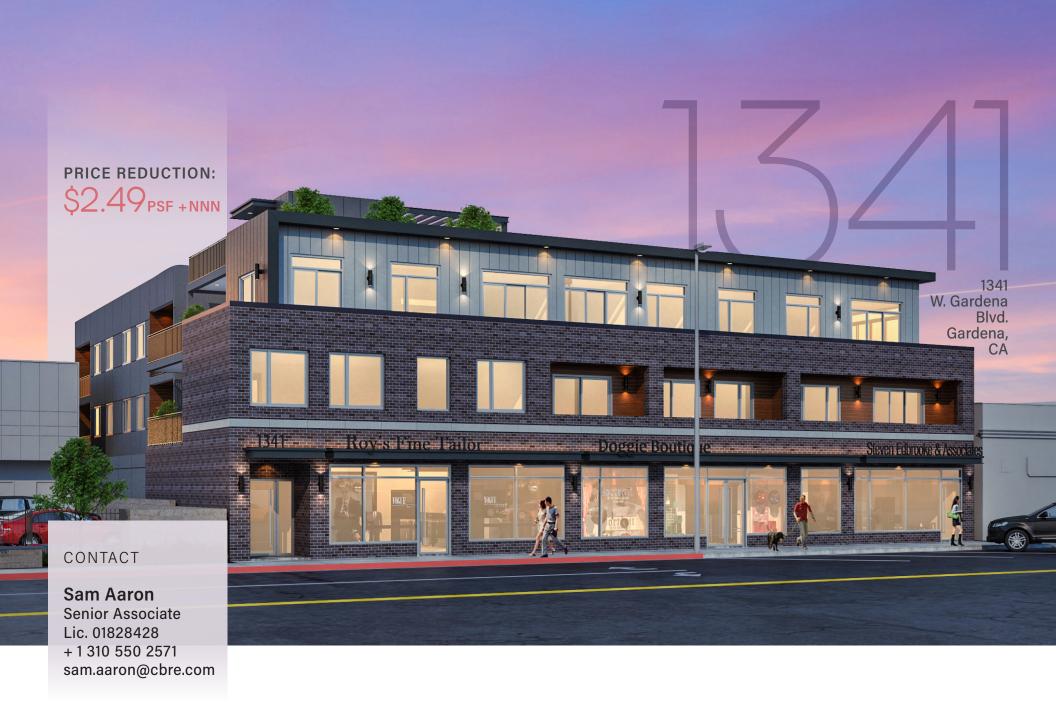

## HIGHLIGHTS

1341 W. Gardena Blvd. Gardena, CA

Brand new development with approximately 1,800 SF of ground floor retail space and 14 apartment units. Asking rate: \$2.49 PSF + NNN

Flexible delivery conditions (grey shell with TI Allowance or vanilla shell delivery.)

Highly visible street frontage on Gardena Boulevard with easy customer/employee parking in front of the property.

Ground floor retail space can be demised into two units.

Restaurant-ready space on ground floor comes with a grease interceptor and a vent shaft for hood installation.

Attractive floor-to-ceiling glass storefront and high ceilings.