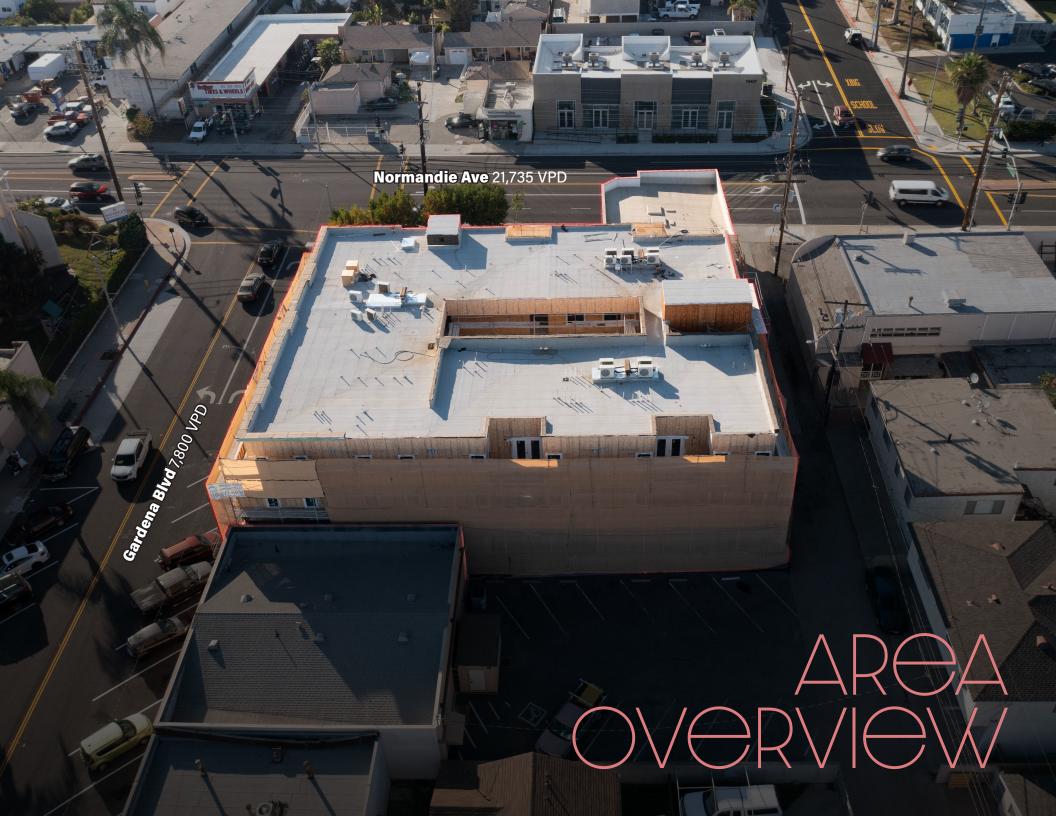

## AREA OVERVIEW TOKYO CENTRAL

**DOWNTOWN LA** MEMORIAL HOSPITAL OF GARDENA W. Gardena Blvd. Gardena, CA PEARY MIDDLE SCHOOL JEHOVAH'S RETAIL STRIP CENTER OFFICE TENANT WITNESS OFFICE TENANT CHURCH Gardena Blvd 7,800 VPD GARDENA PRESBYTERIAN CHURCH