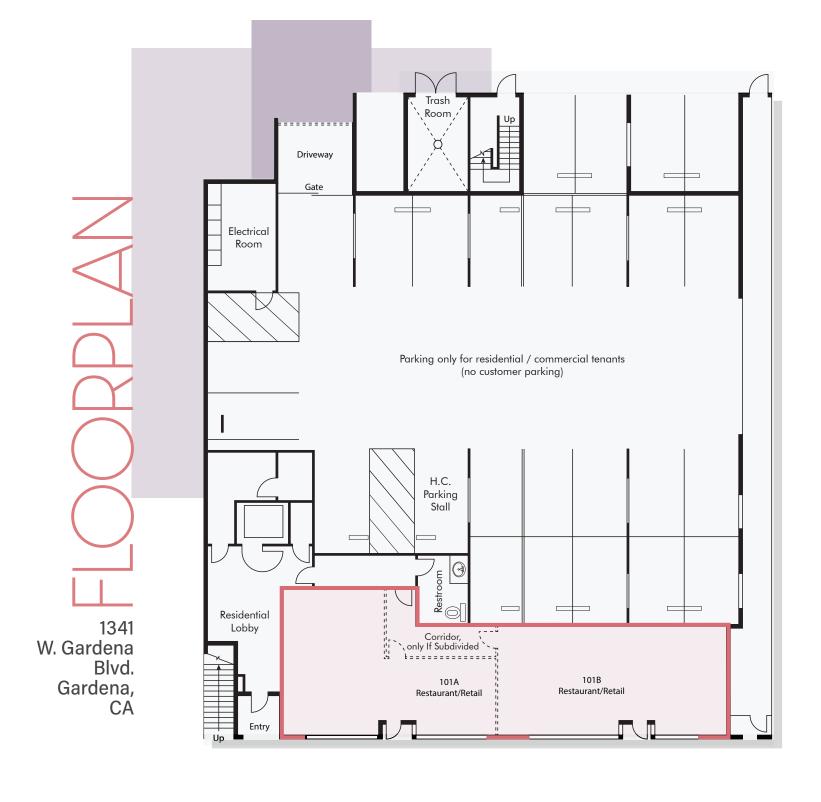

Highly visible street frontage on Gardena Boulevard with easy customer/employee parking in front of the property.

Ground floor retail space can be demised into two units.

Restaurant-ready space on ground floor comes with a grease interceptor and a vent shaft for hood installation.